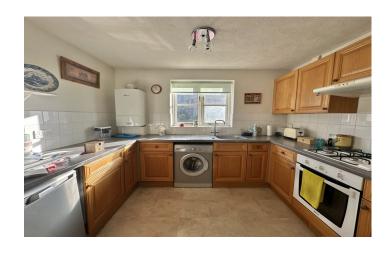

#### Kitchen

Comprising of a range of wall, base and drawer units, work surfacing with inset stainless steel sink/drainer, plumbing for washing machine, integrated electric oven, integrated gas hob, space for under counter fridge, central heating boiler, window to the front and tiling to splash prone areas.