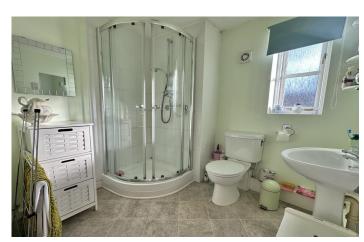

## **Shower Room**

Comprising shower cubicle, wash hand basin, w.c, part tiling, radiator, extractor fan and window to the front.