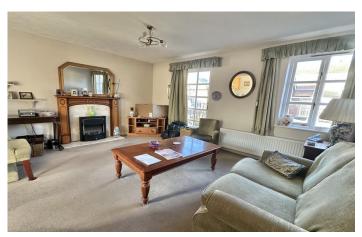

## Lounge/Diner

With electric fireplace and wooden mantel, window to the rear, Juliet balcony to the rear and radiator.