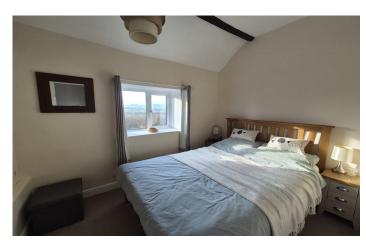

#### Bedroom One 3.19m x 2.84m

Double glazed window to the front, wall mounted electric storage heater and overhead storage.

#### Bedroom Two 3.01m x 2.25m

Double glazed window to the front, overhead storage, built-in cupboard and wall mounted electric storage heater.