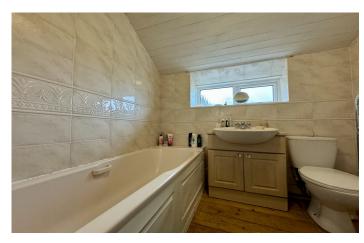

### Family Bathroom 2.11m x 1.87m

Suite comprising bath with shower over, wash hand basin with vanity unit, w.c, exposed floorboards and double glazed window to the side.