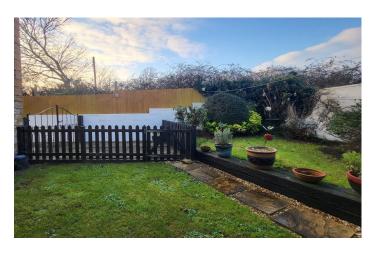

#### **Rear Garden**

To the rear of the property is a private garden, which is mainly laid to lawn with a mixture of flower borders and shrubs, large shed (4.20mx1.86m) with power connected and there is a gate leading to the off road parking.

### **Parking**

There is a driveway to the front providing off road parking.