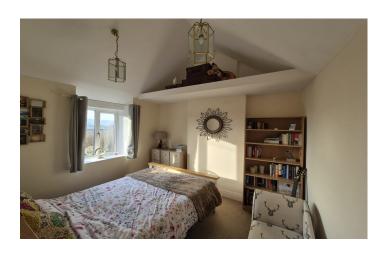

#### Bedroom One 3.19m x 2.84m

Double glazed window to the front, wall mounted electric storage heater and overhead storage.

#### Bedroom Two 3.01m x 2.25m

Double glazed window to the front, overhead storage, built-in cupboard and wall mounted electric storage heater.

## Bedroom Three 2.81m x 1.69m

Double glazed window to the rear, overhead storage cupboard and cupboard.