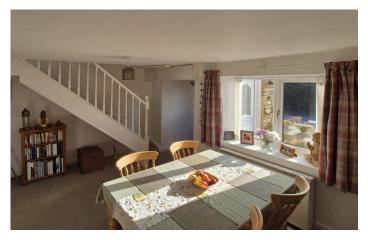

## Lounge/Diner 7.08m x 3.21m

Two double glazed windows to the front, feature fireplace with cast iron multifuel stove, electric storage heater and space for dining table and chair set.

## **First Floor Landing**

Doors to first floor accommodation.