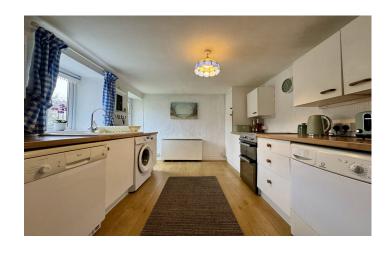

#### **Kitchen** 3.86m x 2.75m

Comprising of a range of wall, base and drawer units, work surfacing with porcelain sink with drainer, space for washing machine, space for dishwasher, space for fridge freezer, space for freestanding oven, double glazed window to the side, double glazed door leading to the garden and wall mounted electric storage heater.