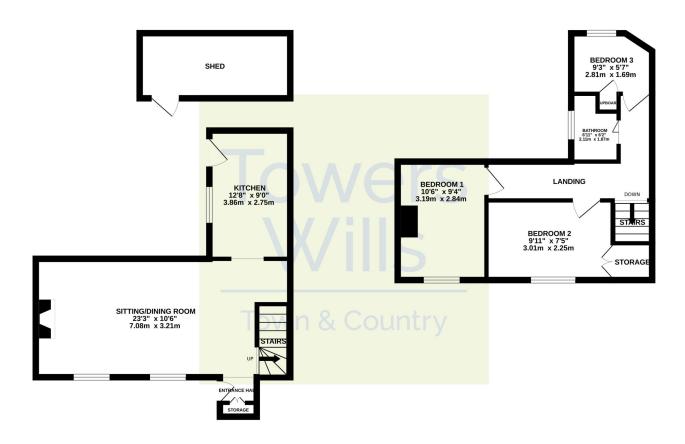

#### **Entrance Hall**

Double glazed door to the front and storage cupboard.

## Lounge/Diner 7.08m x 3.21m

Two double glazed windows to the front, feature fireplace with cast iron multifuel stove, electric storage heater and space for dining table and chair set.

#### **Kitchen** 3.86m x 2.75m

Comprising of a range of wall, base and drawer units, work surfacing with porcelain sink with drainer, space for washing machine, space for dishwasher, space for fridge freezer, space for freestanding oven, double glazed window to the side, double glazed door leading to the garden and wall mounted electric storage heater.

## **First Floor Landing**

Doors to first floor accommodation.

#### Bedroom One 3.19m x 2.84m

Double glazed window to the front, wall mounted electric storage heater and overhead storage.

#### Bedroom Two 3.01m x 2.25m

Double glazed window to the front, overhead storage, built-in cupboard and wall mounted electric storage heater.

## Bedroom Three 2.81m x 1.69m

Double glazed window to the rear, overhead storage cupboard and cupboard.

### Family Bathroom 2.11m x 1.87m

Suite comprising bath with shower over, wash hand basin with vanity unit, w.c, exposed floorboards and double glazed window to the side.

#### **Rear Garden**

To the rear of the property is a private garden, which is mainly laid to lawn with a mixture of flower borders and shrubs, large shed (4.20mx1.86m) with power connected and there is a gate leading to the off road parking.

### **Parking**

There is a driveway to the front providing off road parking.