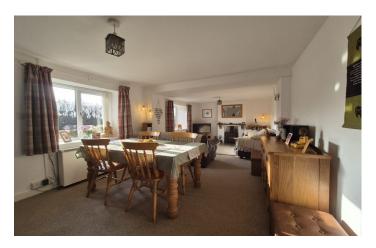

## Lounge/Diner 7.08m x 3.21m

Two double glazed windows to the front, feature fireplace with cast iron multifuel stove, electric storage heater and space for dining table and chair set.