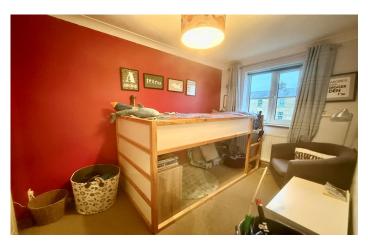

### Bedroom Three 2.03m x 2.04m

With window outlook to the front, coved ceiling and radiator.