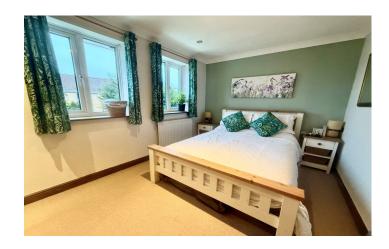

#### Bedroom One 2.57m x 4.16m

With two windows outlook to the rear, coved ceiling, recess lighting and radiator.