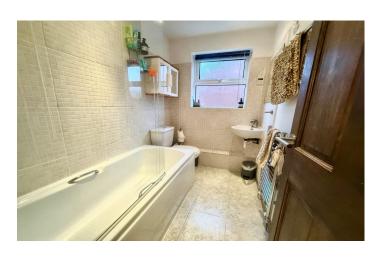

#### **Bathroom** 1.45m x 2.20m

A white suite fitted with panel bath, shower over and side screen, WC, corner hand basin with mixer tap, shaver point, tiled floor, part tiled walls, shaver point, recess lighting, heated towel rail and window with outlook to the side.