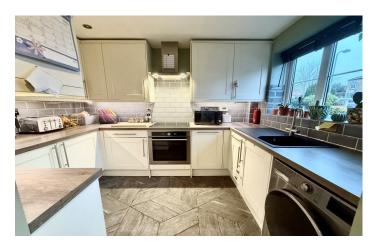

#### **Kitchen** 2.18m x 2.99m

A modern kitchen fitted with timber effect worktops with a range of wall and base units. A sink drainer unit with mixer tap, 4 ring induction hob with oven under, extractor over, integral fridge, integral fridge freezer, integral slimline dishwasher, plumbing for washing machine, cupboard housing the boiler, tiled floor, part tiled walls and window with outlook to the front.