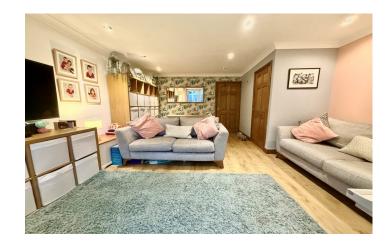

**Lounge/Diner** 4.19m x 4.68m maximum measurements to include cupboard under the stairs

With laminate flooring, radiator, recess lighting, coved ceiling, good size under stairs storage cupboard and sliding door leading into the conservatory.