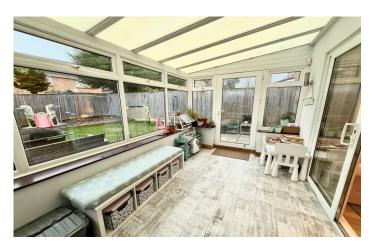

### Conservatory 2.43m x 4.11m

With laminate flooring and door leading out to the garden.