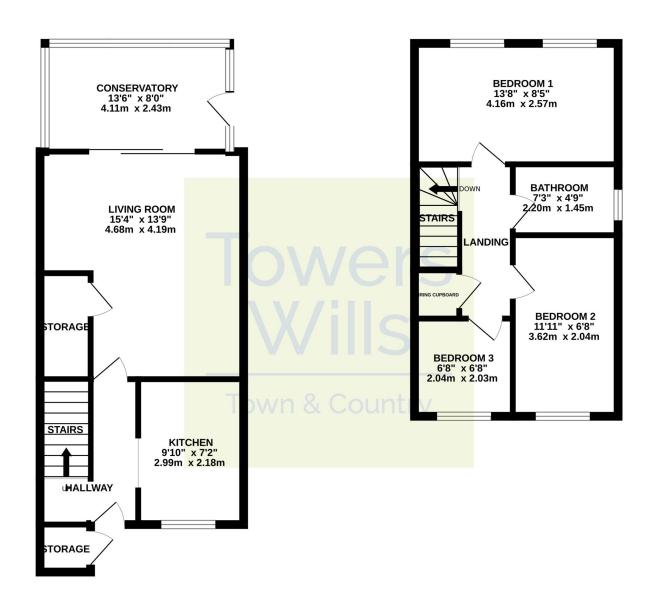

#### Hall

A spacious welcoming entrance hall with laminate flooring, radiator, coved ceiling, recess lighting, central heating thermostat and stairs to first floor landing.

#### **Kitchen** 2.18m x 2.99m

A modern kitchen fitted with timber effect worktops with a range of wall and base units. A sink drainer unit with mixer tap, 4 ring induction hob with oven under, extractor over, integral fridge, integral fridge freezer, integral slimline dishwasher, plumbing for washing machine, cupboard housing the boiler, tiled floor, part tiled walls and window with outlook to the front.

**Lounge/Diner** 4.19m x 4.68m maximum measurements to include cupboard under the stairs

With laminate flooring, radiator, recess lighting, coved ceiling, good size under stairs storage cupboard and sliding door leading into the conservatory.

### Conservatory 2.43m x 4.11m

With laminate flooring and door leading out to the garden.

#### Landing

With hatch to roof space, cupboard over the stairs and recess lighting.

#### Bedroom One 2.57m x 4.16m

With two windows outlook to the rear, coved ceiling, recess lighting and radiator.

#### Bedroom Two 2.04m x 3.62m

With window outlook to the front, radiator and coved ceiling.

### Bedroom Three 2.03m x 2.04m

With window outlook to the front, coved ceiling and radiator.

#### **Bathroom** 1.45m x 2.20m

A white suite fitted with panel bath, shower over and side screen, WC, corner hand basin with mixer tap, shaver point, tiled floor, part tiled walls, shaver point, recess lighting, heated towel rail and window with outlook to the side.

# Contact Us

Towers Wills Estate Agents - Yeovil 114, Hendford Hill

Yeovil Somerset BA202RF

T: 01935 577032

E: info@towerswills.co.uk

GROUND FLOOR 1ST FLOOR

Whilst every attempt has been made to ensure the accuracy of the floorplan contained here, measurements of doors, windows, rooms and any other items are approximate and no responsibility is taken for any error, omission or mis-statement. This plan is for illustrative purposes only and should be used as such by any prospective purchaser. The services, systems and appliances shown have not been tested and no guarantee as to their operability or efficiency can be given.