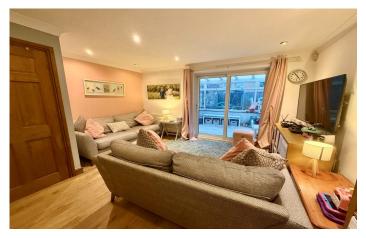

**Lounge/Diner** 4.19m x 4.68m maximum measurements to include cupboard under the stairs

With laminate flooring, radiator, recess lighting, coved ceiling, good size under stairs storage cupboard and sliding door leading into the conservatory.

### Conservatory 2.43m x 4.11m

With laminate flooring and door leading out to the garden.