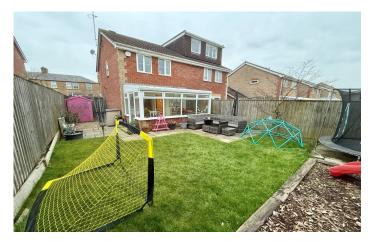

# 

10, Limbury, Martock, Somerset TA12 6DX Offers Over £260,000

Towers Wills welcome to the market this well presented semi detached property located in this popular village location. Early viewing is advised and briefly comprises hall, kitchen, lounge/diner, conservatory, three bedrooms, family bathroom rear garden and off road parking for several vehicles.

### **Rear Garden**

The garden is mostly laid to lawn with patio area, shed, enclosed by lap panel fencing and benefits from a gate leading to the front drive.

#### **Parking**

There is off road parking on a gravel and tarmac drive for several vehicles and benefits from outside water tap on the drive.