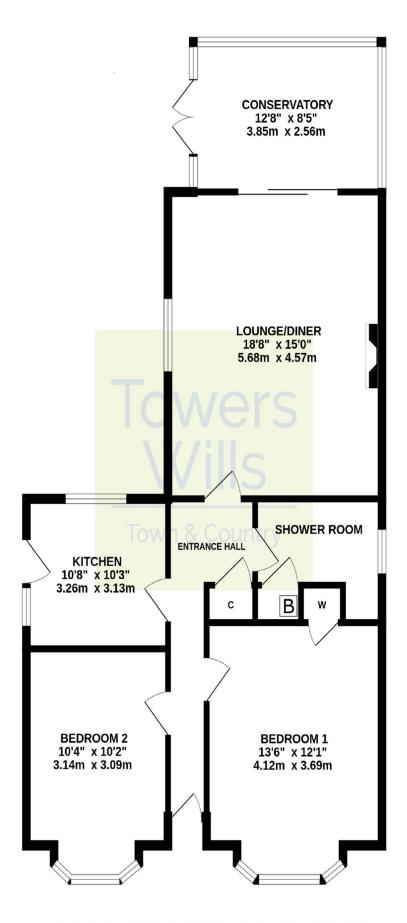

#### **Kitchen** 3.31m x 3.26m

A modern fitted kitchen with patterned worktops and white doors with a range of wall and base units. A one and a half bowl sink drainer unit with mixer tap, gas hob with oven under and extractor over, space for fridge/freezer, plumbing for washing machine, radiator, window with outlook to the rear and door leading out to the side.

#### Lounge/Diner 4.57m x 5.68m

With feature electric fire and surround, window with outlook to the side, sliding doors leading into the conservatory and radiator.

#### Conservatory 2.56m x 3.85m

With double glazed windows to the rear and side and door leading out to the rear.

#### Bedroom One 3.69m x 4.12m

With window outlook to the front, built in wardrobe and radiator.

#### **Bedroom Two** 3.09m x 3.14m

With window outlook to the front and radiator.

#### Shower Room 2.22m x 2.70m

Fitted with shower cubicle, WC, pedestal hand basin, radiator, extractor fan, window outlook to the side and cupboard housing the gas combination boiler.

## Floor Plan

Whilst every attempt has been made to ensure the accuracy of the floorplan contained here, measurements of doors, windows, rooms and any other items are approximate and no responsibility is taken for any error, omission or mis-statement. This plan is for illustrative purposes only and should be used as such by any prospective purchaser. The services, systems and appliances shown have not been tested and no guarantee as to their operability or efficiency can be given.