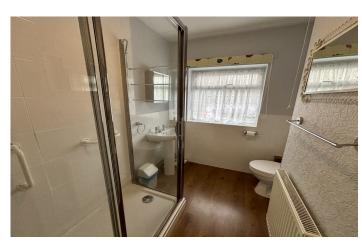

#### Shower Room 2.22m x 2.70m

Fitted with shower cubicle, WC, pedestal hand basin, radiator, extractor fan, window outlook to the side and cupboard housing the gas combination boiler.