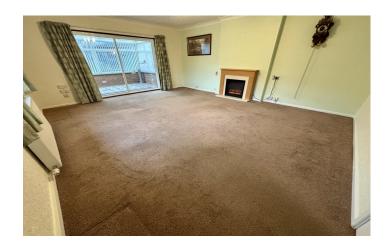

#### Lounge/Diner 4.57m x 5.68m

With feature electric fire and surround, window with outlook to the side, sliding doors leading into the conservatory and radiator.