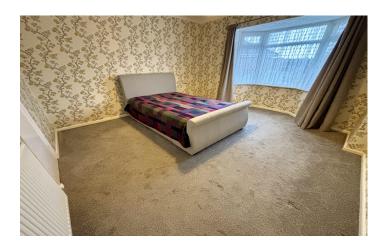

#### Bedroom One 3.69m x 4.12m

With window outlook to the front, built in wardrobe and radiator.

#### **Bedroom Two** 3.09m x 3.14m

With window outlook to the front and radiator.