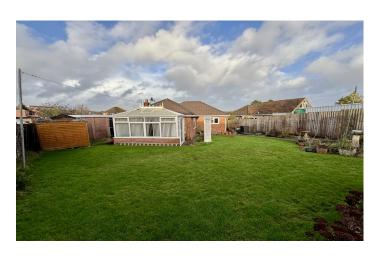

#### Rear Garden

Mostly laid to lawn, planted borders, patio area, outside tap, shed and side access.