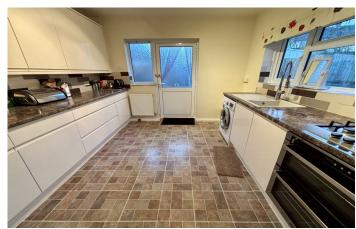

#### **Kitchen** 3.31m x 3.26m

A modern fitted kitchen with patterned worktops and white doors with a range of wall and base units. A one and a half bowl sink drainer unit with mixer tap, gas hob with oven under and extractor over, space for fridge/freezer, plumbing for washing machine, radiator, window with outlook to the rear and door leading out to the side.