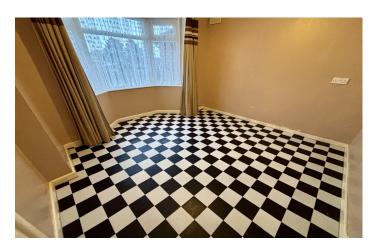

#### Bedroom One 3.69m x 4.12m

With window outlook to the front, built in wardrobe and radiator.

#### **Bedroom Two** 3.09m x 3.14m

With window outlook to the front and radiator.