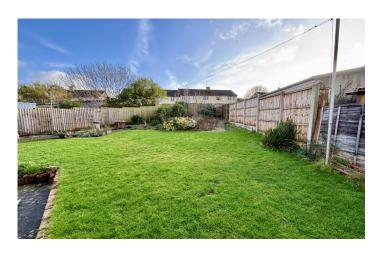

#### Rear Garden

Mostly laid to lawn, planted borders, patio area, outside tap, shed and side access.

#### Front Garden

Laid to lawn with planted borders.