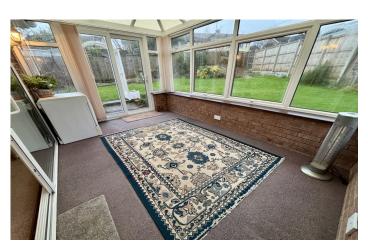

#### Conservatory 2.56m x 3.85m

With double glazed windows to the rear and side and door leading out to the rear.