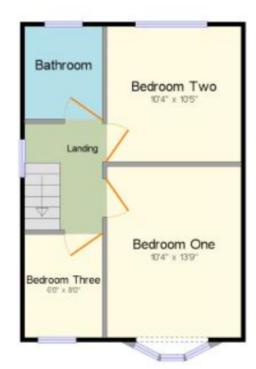

## **First Floor Landing**

With stairs from reception hallway, window to the side and loft access.

#### **Bedroom One**

Bay fronted window to the front and radiator.

#### **Bedroom Two**

Double glazed window to the rear, airing cupboard and radiator.

#### **Bedroom Three**

Double glazed window to the front and radiator.

#### **Bathroom**

Suite comprising of bath, wash hand basin, w.c, heated towel rail, tiling and double glazed window to the rear.

## Floor Plan

Ground Floor

1st Floor

Please Note No tests have been undertaken of any of the services and any intending purchasers should satisfy themselves in this regard. Towers Wills Ltd for themselves and for the vendor of this property whose agents they are, give notice that, (i) these particulars do not constitute any part of an offer or contract, (ii) all statements contained within these particulars are made without responsibility on the part of Towers Wills or the vendor, (iii) whilst made in good faith, none of the statements contained within these particulars are to be relied upon as a statement of representation or fact, (iv) any intending purchaser must satisfy him/herself by inspection or otherwise as to the correctness of each of the statements contained within these particulars, (v) the vendor does not make or give either Towers Wills or any person in their employment any authority to make or give representation or warranty whatsoever in relation to this property.