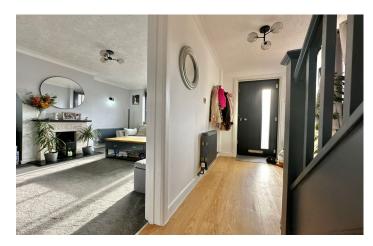

## **Reception Hallway**

Double glazed door to the front, window to the side, laminate flooring and under stairs storage cupboard.

## **First Floor Landing**

With stairs from reception hallway, window to the side and loft access.