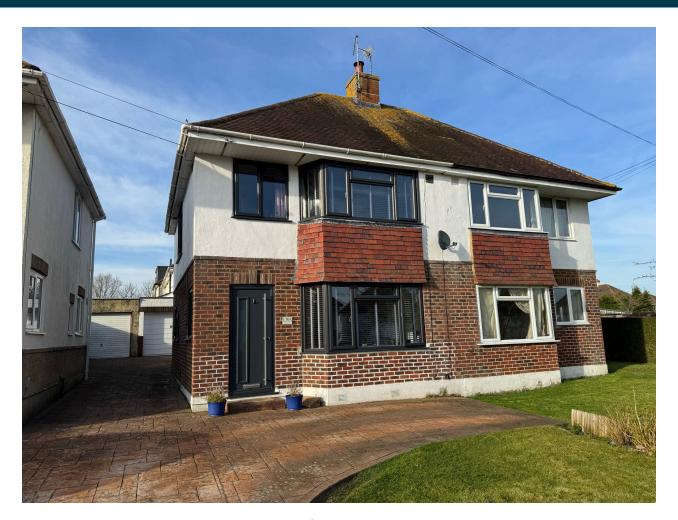

# 16, Eliotts Drive, Yeovil, Somerset BA21 3NN Guide Price £260,000

Towers Wills welcome to the market this beautifully presented, three bedroom semi-detached family home, situated in a popular residential location and being within easy reach of schools, shops and Johnson Park. The property briefly comprises; reception hallway, living room, kitchen/diner, three bedrooms, bathroom, driveway, garage and enclosed rear garden.