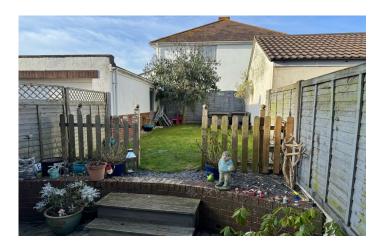

#### **Rear Garden**

To the rear is a patio area with steps up to a lawned area and stocked borders.