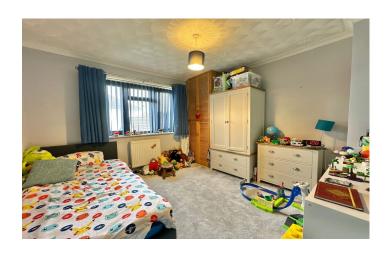

#### **Bedroom Two**

Double glazed window to the rear, airing cupboard and radiator.