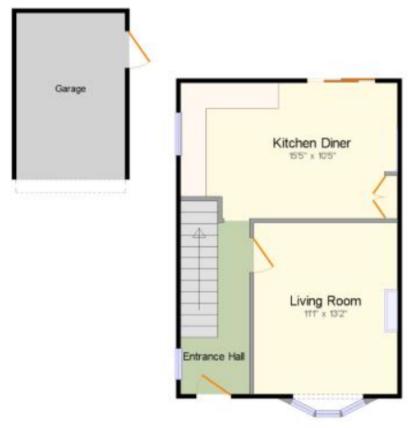

## **Reception Hallway**

Double glazed door to the front, window to the side, laminate flooring and under stairs storage cupboard.

## **Living Room**

A spacious family living area with bay window to the front and radiator.

#### Kitchen/Diner

A perfect area for entertaining with family and friends; this modern kitchen comprises of a range of wall, base and drawer units, work surfacing with inset sink/drainer, integrated electric oven, integrated electric hob with cookerhood over, space for fridge/freezer, plumbing for washing machine, window to the rear and being open plan to the dining area.

### **Dining Area**

With ample room for table and chair set, radiator and patio doors opening to the rear garden.

#### **Detached Garage**

With 'up and over' door, power and light.

## Floor Plan

Ground Floor

1st Floor

Please Note No tests have been undertaken of any of the services and any intending purchasers should satisfy themselves in this regard. Towers Wills Ltd for themselves and for the vendor of this property whose agents they are, give notice that, (i) these particulars do not constitute any part of an offer or contract, (ii) all statements contained within these particulars are made without responsibility on the part of Towers Wills or the vendor, (iii) whilst made in good faith, none of the statements contained within these particulars are to be relied upon as a statement of representation or fact, (iv) any intending purchaser must satisfy him/herself by inspection or otherwise as to the correctness of each of the statements contained within these particulars, (v) the vendor does not make or give either Towers Wills or any person in their employment any authority to make or give representation or warranty whatsoever in relation to this property.