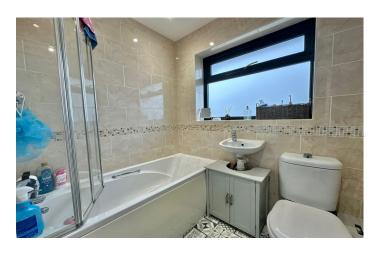

#### **Bathroom**

Suite comprising of bath, wash hand basin, w.c, heated towel rail, tiling and double glazed window to the rear.