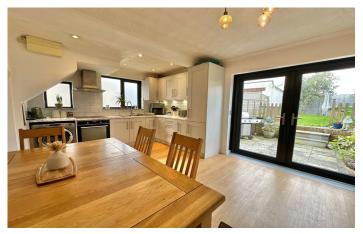

#### Kitchen/Diner

A perfect area for entertaining with family and friends; this modern kitchen comprises of a range of wall, base and drawer units, work surfacing with inset sink/drainer, integrated electric oven, integrated electric hob with cookerhood over, space for fridge/freezer, plumbing for washing machine, window to the rear and being open plan to the dining area.

### **Dining Area**

With ample room for table and chair set, radiator and patio doors opening to the rear garden.