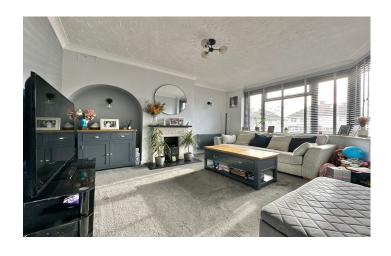

## **Living Room**

A spacious family living area with bay window to the front and radiator.