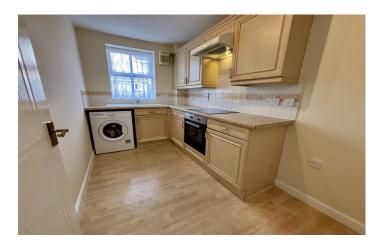

#### Kitchen 1.94m x 3.19m

Fitted with a pattern effect worktop and timber effect doors. A sink drainer unit with mixer tap, a four ring electric hob with oven under and extractor over, plumbing for washing machine, space for fridge freezer and window with outlook to the side.