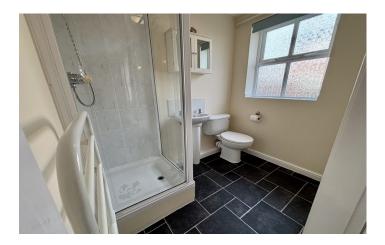

#### **Bathroom** 2.01m x 2.45m

A white suite fitted with panel bath, shower over and part tiled walls, wash hand basin, WC, electric towel rail and window with outlook to the side.