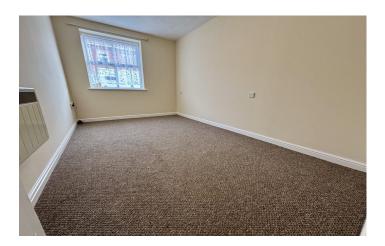

#### En-suite 1.51m x 2.06m

With shower, wash hand basin, WC, extractor fan, electric heated towel rail and window with outlook to the side.

**Bedroom Two** 2.47m x 3.97m With window outlook to the front and electric panel heater.