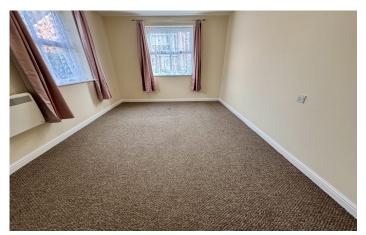

#### Bedroom One 2.91m x 3.95m

A dual aspect room with outlook to the front and side, built in wardrobe and electric panel heater.