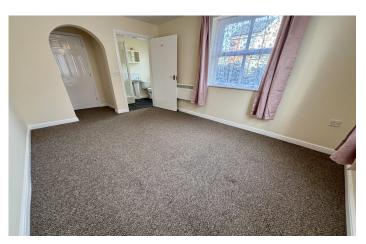

#### Lounge/Diner 3.71m x 5.45m

A light dual aspect room with outlook to the front and rear, feature electric fire with surround and night storage heater.