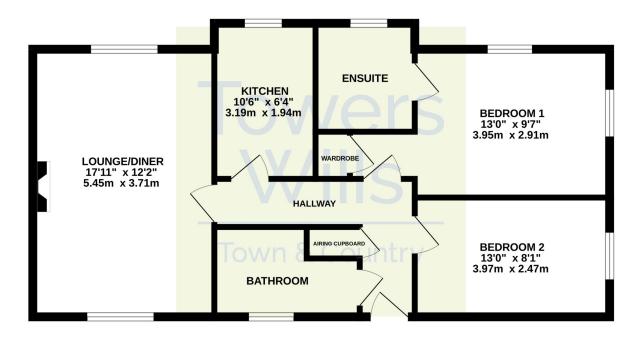

# Floor Plan

### **GROUND FLOOR**

Whilst every attempt has been made to ensure the accuracy of the floorplan contained here, measurements of doors, windows, rooms and any other litems are approximate and no responsibility is taken for any error, omission or mis-statement. This plan is for illustrative purposes only and should be used as such by any prospective purchaser. The services, systems and appliances shown have not been tested and no guarante as to their operability or efficiency can be given. Made with Merotox (\$2025)

#### Lounge/Diner 3.71m x 5.45m

A light dual aspect room with outlook to the front and rear, feature electric fire with surround and night storage heater.

#### Kitchen 1.94m x 3.19m

Fitted with a pattern effect worktop and timber effect doors. A sink drainer unit with mixer tap, a four ring electric hob with oven under and extractor over, plumbing for washing machine, space for fridge freezer and window with outlook to the side.

#### Bedroom One 2.91m x 3.95m

A dual aspect room with outlook to the front and side, built in wardrobe and electric panel heater.

#### En-suite 1.51m x 2.06m

With shower, wash hand basin, WC, extractor fan, electric heated towel rail and window with outlook to the side.

**Bedroom Two** 2.47m x 3.97m With window outlook to the front and electric panel heater.

#### **Bathroom** 2.01m x 2.45m

A white suite fitted with panel bath, shower over and part tiled walls, wash hand basin, WC, electric towel rail and window with outlook to the side.