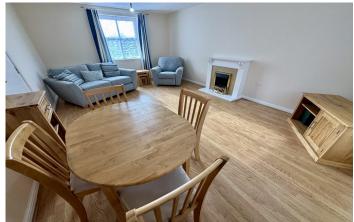

#### Lounge/Diner 3.71m x 5.45m

A light dual aspect room with outlook to the front and rear, feature electric fire with surround and night storage heater.