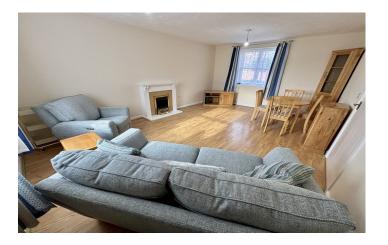

#### Lounge/Diner 3.71m x 5.45m

A light dual aspect room with outlook to the front and rear, feature electric fire with surround and night storage heater.