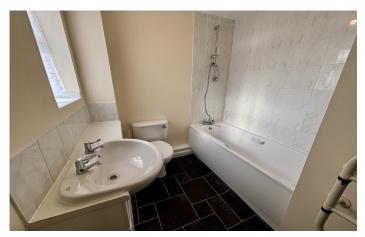

#### **Bathroom** 2.01m x 2.45m

A white suite fitted with panel bath, shower over and part tiled walls, wash hand basin, WC, electric towel rail and window with outlook to the side.