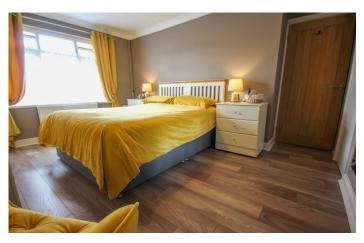

#### **Bathroom**

Suite comprising bath with shower over, wash hand basin, w.c, two double glazed windows to the side and radiator.

**Bedroom One** 3.18m (plus door recess) x 4.13m – maximum measurements