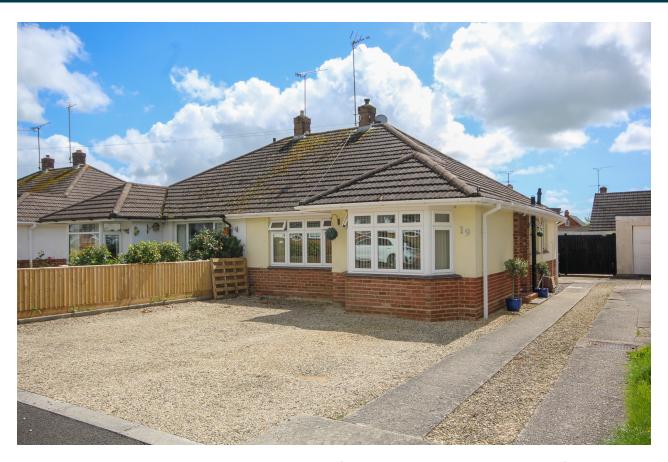

# 19, Kenmore Drive, Yeovil, Somerset BA21 4BG £264,000

Towers Wills are pleased to bring to market, this very well-presented semi detached bungalow, situated in the popular cul-de-sac of Kenmore Drive. The bungalow benefits from ample off-road parking to the front, a stunning south facing rear garden, two double bedrooms, bathroom, separate lounge plus a kitchen which is open to a dining area/garden room.

#### **Front Garden**

To the front of the property is a gravel area for parking, shared drive to the side of the property and there is an outside tap.

## **Key Features**

- Semi-Detached Bungalow
- Two Bedrooms
- Well-Presented
- Ample Off Road Parking
- South Facing Rear Garden