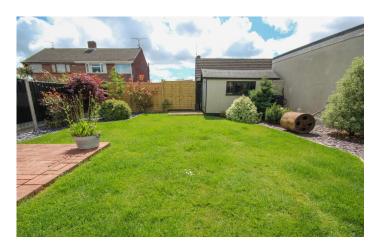

#### **Rear Garden**

To the rear the garden is mainly laid to lawn with patio area, plum slate beds with mature shrubs, outside power, garden shed and side gate.