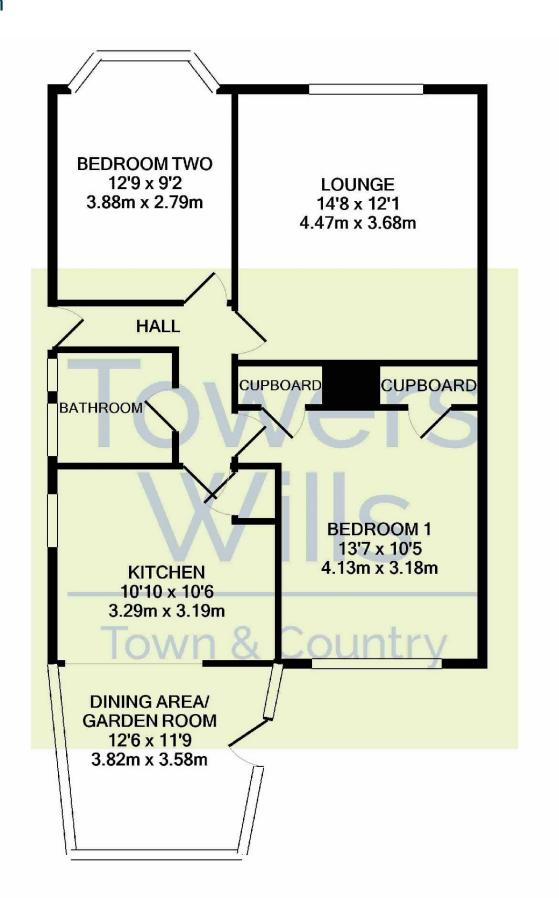

#### **Entrance Hall**

Double glazed door to the side, radiator and loft hatch.

**Lounge** 3.68m x 4.47m – maximum measurements Double glazed window to the front and radiator.

#### **Bathroom**

Suite comprising bath with shower over, wash hand basin, w.c, two double glazed windows to the side and radiator.

**Bedroom One** 3.18m (plus door recess) x 4.13m – maximum measurements

Double glazed window to the rear, radiator and two built-in cupboards.

**Bedroom Two** 3.88m (into bay windows) x 2.79m – maximum measurements

Double glazed bay window to the front and radiator.

#### Kitchen Area 3.19m x 3.29m

Comprising of a range of wall, base and drawer units, work surfacing with stainless steel one bowl sink drainer, double glazed window to the side, integrated electric hob with cookerhood over, integrated electric oven, space for dryer, space for washing machine, integrated fridge freezer, integrated dishwasher, boiler and open archway to:

**Dining Area/Garden Room** 3.58m x 3.82m – maximum measurements Double glazed windows to sides and rear, double glazed door to the rear garden and radiator.

## Floor Plan

Whilst every attempt has been made to ensure the accuracy of the floor plan contained here, measurements of doors, windows, rooms and any other items are approximate and no responsibility is taken for any error, omission, or mis-statement. This plan is for illustrative purposes only and should be used as such by any prospective purchaser. The services, systems and appliances shown have not been tested and no guarantee as to their operability or efficiency can be given