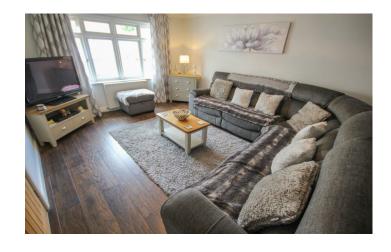

#### **Entrance Hall**

Double glazed door to the side, radiator and loft hatch.

**Lounge** 3.68m x 4.47m – maximum measurements Double glazed window to the front and radiator.