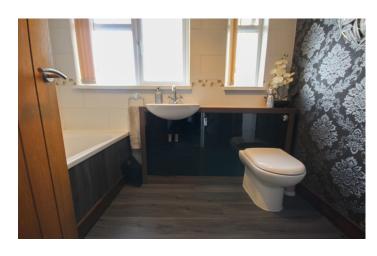

#### **Bathroom**

Suite comprising bath with shower over, wash hand basin, w.c, two double glazed windows to the side and radiator.

**Bedroom One** 3.18m (plus door recess) x 4.13m – maximum measurements