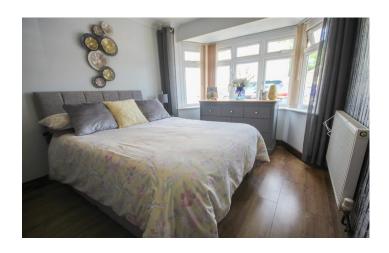

Double glazed window to the rear, radiator and two built-in cupboards.

**Bedroom Two** 3.88m (into bay windows) x 2.79m – maximum measurements

Double glazed bay window to the front and radiator.