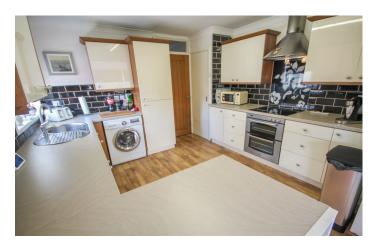

#### Kitchen Area 3.19m x 3.29m

Comprising of a range of wall, base and drawer units, work surfacing with stainless steel one bowl sink drainer, double glazed window to the side, integrated electric hob with cookerhood over, integrated electric oven, space for dryer, space for washing machine, integrated fridge freezer, integrated dishwasher, boiler and open archway to: