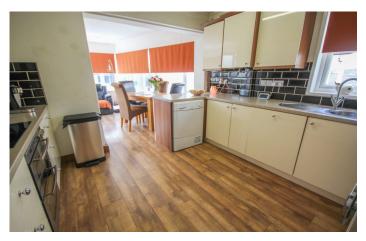

#### Kitchen Area 3.19m x 3.29m

Comprising of a range of wall, base and drawer units, work surfacing with stainless steel one bowl sink drainer, double glazed window to the side, integrated electric hob with cookerhood over, integrated electric oven, space for dryer, space for washing machine, integrated fridge freezer, integrated dishwasher, boiler and open archway to:

**Dining Area/Garden Room** 3.58m x 3.82m – maximum measurements Double glazed windows to sides and rear, double glazed door to the rear garden and radiator.