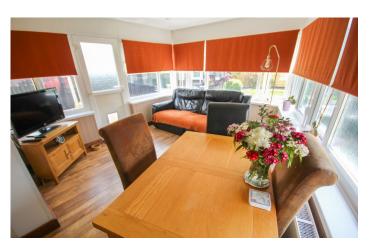

**Dining Area/Garden Room** 3.58m x 3.82m – maximum measurements Double glazed windows to sides and rear, double glazed door to the rear garden and radiator.