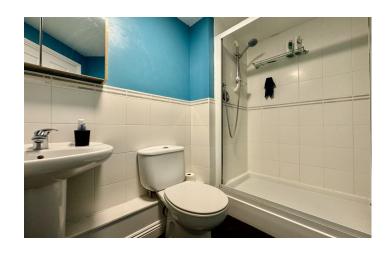

## **Ensuite** 1.45m x 2.29m

Comprising of W.C, wash hand basin, shower cubicle, wall mounted electric towel rail, partly tiled, shaver point and extractor fan.