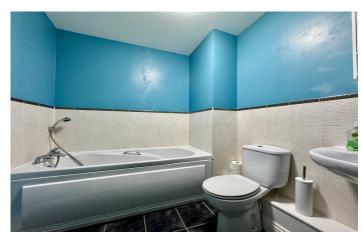

# Family Bathroom 2.04m x 2.26m

A white suite comprising of white panel bath with shower attachment, W.C, wash hand basin, tiled floor, wall mounted electric towel rail, shaver point and extractor fan.