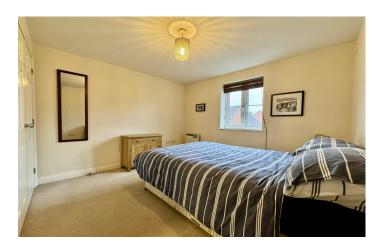

# Bedroom One 3.06m x 2.80m

Double glazed window to front, wall mounted electric storage heater, fitted wardrobe and door to ensuite.

# Bedroom Two 3.89m x 2.78m

Double glazed window to side and wall mounted electric storage heater.