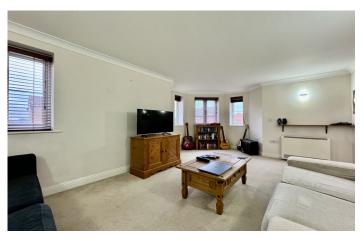

# Lounge/Diner 3.19m x 5.05m

X4 double glazed windows to front, wall mounted electric storage heaters, coving and entrance to kitchen.