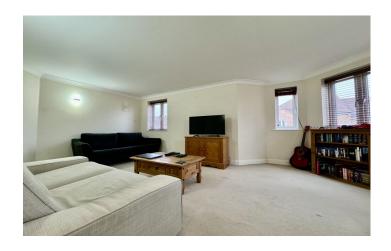

# Lounge/Diner 3.19m x 5.05m

X4 double glazed windows to front, wall mounted electric storage heaters, coving and entrance to kitchen.