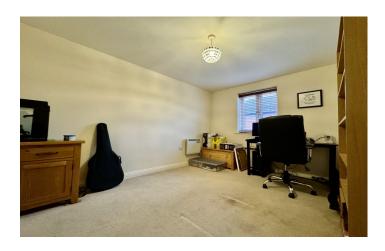

# Bedroom One 3.06m x 2.80m

Double glazed window to front, wall mounted electric storage heater, fitted wardrobe and door to ensuite.

# Bedroom Two 3.89m x 2.78m

Double glazed window to side and wall mounted electric storage heater.