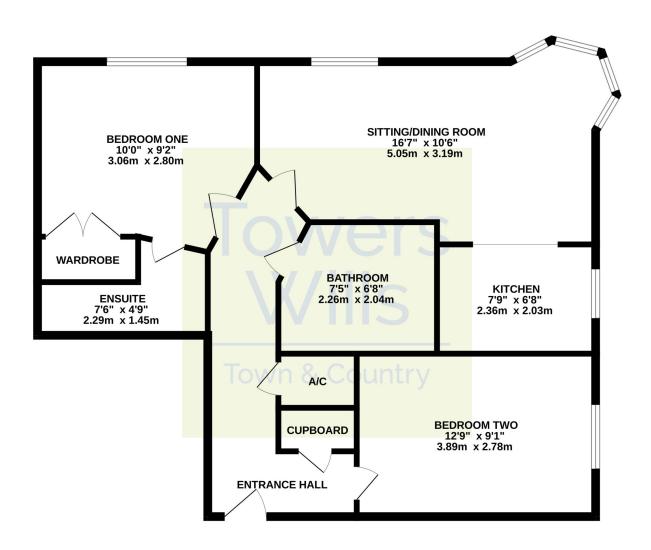

### **Entrance Hall**

With door to front, intercom system, storage cupboard, radiator and access to both bedrooms, family bathroom and lounge.

# Lounge/Diner 3.19m x 5.05m

X4 double glazed windows to front, wall mounted electric storage heaters, coving and entrance to kitchen.

### **Kitchen** 2.36m x 2.03m

Comprising of wall, base and drawer units with worktops over, stainless steel sink/drainer and mixer tap, integrated oven with electric hob and cooker hood over, space for washing machine and fridge/freezer, partly tiled to splash prone areas and double-glazed window to side.

# Bedroom One 3.06m x 2.80m

Double glazed window to front, wall mounted electric storage heater, fitted wardrobe and door to ensuite.

## **Ensuite** 1.45m x 2.29m

Comprising of W.C, wash hand basin, shower cubicle, wall mounted electric towel rail, partly tiled, shaver point and extractor fan.

# Bedroom Two 3.89m x 2.78m

Double glazed window to side and wall mounted electric storage heater.

# Family Bathroom 2.04m x 2.26m

A white suite comprising of white panel bath with shower attachment, W.C, wash hand basin, tiled floor, wall mounted electric towel rail, shaver point and extractor fan.

# **GROUND FLOOR**

Whilst every attempt has been made to ensure the accuracy of the floorplan contained here, measurements of doors, windows, rooms and any other tiens are approximate and on responsibility is taken for any error, omission or mis-statement. This plan is for illustrative purposes only and should be used as such by any prospective purchaser. The sevices, systems and appliances shown have not been tested and no guarantee as to their operability or efficiency can be given. Made with Mercoust & 2025