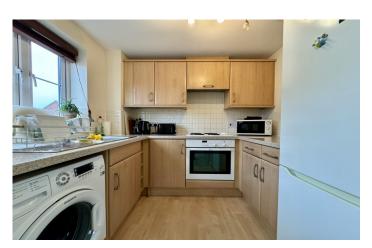

### **Kitchen** 2.36m x 2.03m

Comprising of wall, base and drawer units with worktops over, stainless steel sink/drainer and mixer tap, integrated oven with electric hob and cooker hood over, space for washing machine and fridge/freezer, partly tiled to splash prone areas and double-glazed window to side.