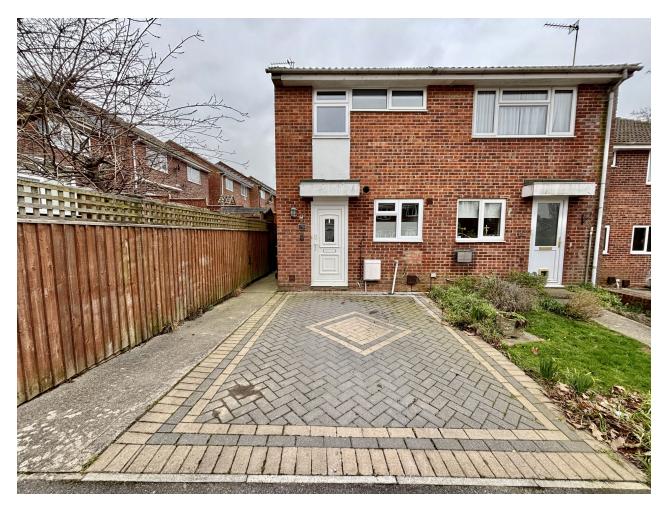

## £215,000

Towers Wills welcome to market this well-presented end of terrace home situated in a cul-de-sac location. Selling with no onward chain, the property includes driveway parking, garage, kitchen, lounge/diner, two bedrooms and modern family bathroom. An ideal first time buy!

#### **Front Garden**

There is a block paved drive to the front with outside tap.

### Garage in a Block

There is a garage in a block immediately behind the property with 'up and over' door.