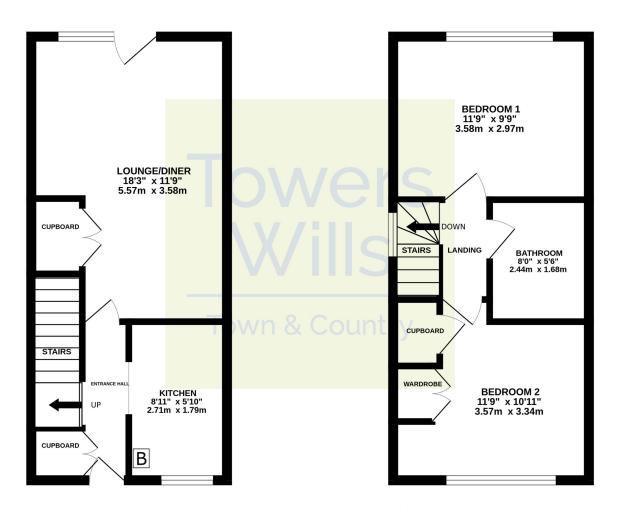

#### Hall

With stairs to first floor landing, cupboard and radiator.

#### **Kitchen** 1.79m x 2.71m

Fitted with timber effect worktops and white doors with a range of wall and base units. A stainless-steel sink drainer unit, induction hob with oven under and extractor over, space for fridge/freezer, plumbing for washing machine, part tiled walls, combination boiler and window with outlook to the front.

## Lounge/Diner 3.58m x 5.57m

With window outlook to the rear, door leading out to the rear, storage cupboard and radiator.

## Landing

With window outlook to the side and hatch to roof space.

### Bedroom One 2.97m x 3.58m

With window outlook to the rear and radiator.

#### Bedroom Two 3.34m x 3.57m

With window outlook to the front, fitted wardrobe, built in cupboard and radiator.

#### **Bathroom** 1.68m x 2.44m

A modern bathroom fitted with a white I-shape bath with mixer tap and waterfall shower over and side screen, hand basin with mixer tap and draw under, WC, tiled floor, tiled walls, shaver point and heated towel rail.

## **Energy Efficiency**

GROUND FLOOR 1ST FLOOR

Whilst every attempt has been made to ensure the accuracy of the floorplan contained here, measurements of doors, windows, rooms and any other tiems are approximate and no responsibility is taken for any enror, omission or mis-statement. This plan is for illustrative purposes only and should be used as such by any prospective purchaser. The services, systems and appliances shown have not been tested and no guarantee as to their operability or efficiency can be given.