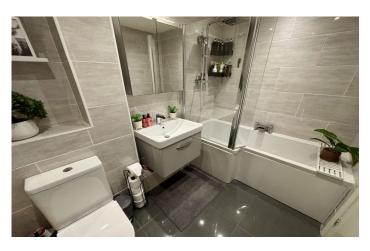

#### **Bathroom** 1.68m x 2.44m

A modern bathroom fitted with a white I-shape bath with mixer tap and waterfall shower over and side screen, hand basin with mixer tap and draw under, WC, tiled floor, tiled walls, shaver point and heated towel rail.