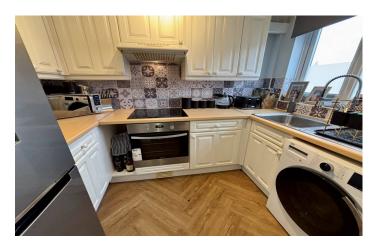

#### **Kitchen** 1.79m x 2.71m

Fitted with timber effect worktops and white doors with a range of wall and base units. A stainless-steel sink drainer unit, induction hob with oven under and extractor over, space for fridge/freezer, plumbing for washing machine, part tiled walls, combination boiler and window with outlook to the front.