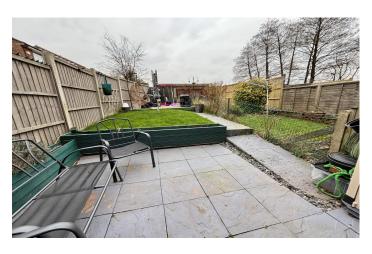

#### Rear Garden

The garden is mostly laid to lawn with patio area, gravel area and is enclosed by part lap panel fencing.