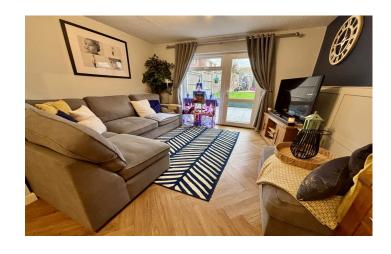

## Lounge/Diner 3.58m x 5.57m

With window outlook to the rear, door leading out to the rear, storage cupboard and radiator.