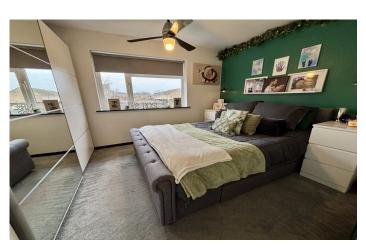

### Bedroom One 2.97m x 3.58m

With window outlook to the rear and radiator.

#### Bedroom Two 3.34m x 3.57m

With window outlook to the front, fitted wardrobe, built in cupboard and radiator.