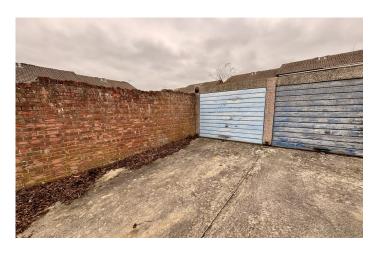

### Garage in a Block

There is a garage in a block immediately behind the property with 'up and over' door.