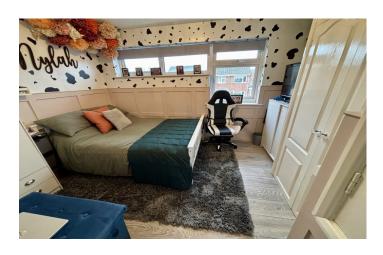

### Bedroom One 2.97m x 3.58m

With window outlook to the rear and radiator.

#### Bedroom Two 3.34m x 3.57m

With window outlook to the front, fitted wardrobe, built in cupboard and radiator.