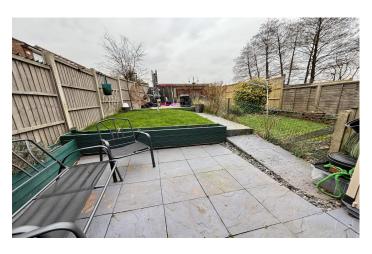

#### Rear Garden

The garden is mostly laid to lawn with patio area, gravel area and is enclosed by part lap panel fencing.

#### **Front Garden**

There is a block paved drive to the front with outside tap.