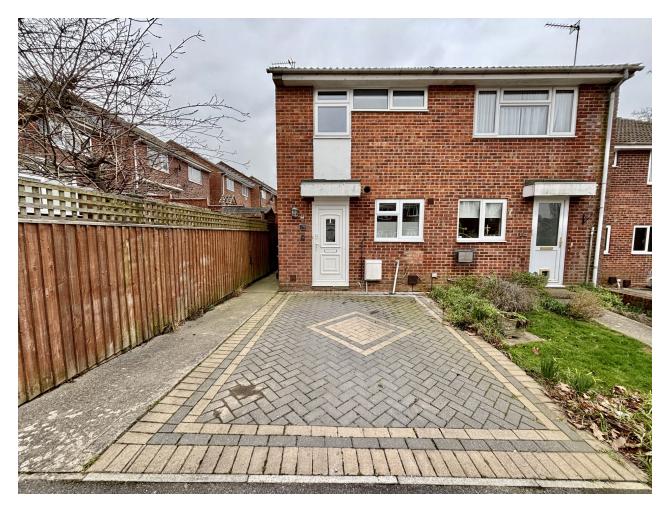

## £220,000

Towers Wills welcome to market this well-presented end of terrace home situated in a cul-de-sac location. Selling with no onward chain, the property includes driveway parking, garage, kitchen, lounge/diner, two bedrooms and modern family bathroom. An ideal first time buy!

#### **Front Garden**

There is a block paved drive to the front with outside tap.

### Garage in a Block

There is a garage in a block immediately behind the property with 'up and over' door.