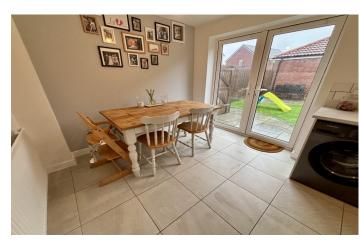

#### W.C.

Double glazed window to front, radiator, wash hand basin and W.C.

**Lounge** 4.35 x 3.66 – maximum measurements

Double glazed window to front, radiator and understairs cupboard.

**Kitchen/Diner** 2.93 x 4.64 – maximum measurements Radiator, double glazed French doors to rear garden, double glazed French doors to rear garden.

Radiator, double glazed French doors to rear garden, double glazed window to rear, quartz worktops with inset 1 ½ bowl stainless steel sink/drainer, space for washing machine, space fridge/freezer, integrated gas hob with extractor over, integrated electric oven and gas Combi boiler.