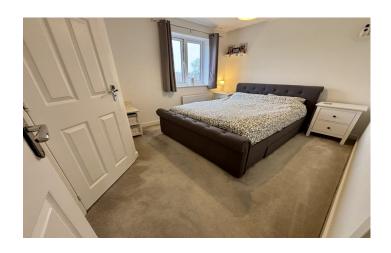

#### **Family Bathroom**

Double glazed window to side, bath with shower over, W.C, wash hand basin, extractor fan and heated towel rail.

**Bedroom One** 2.91 x 3.63 – maximum measurements

Double glazed window to front, cupboard and radiator.