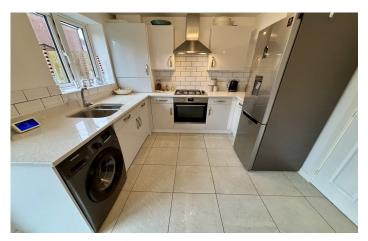

Radiator, double glazed French doors to rear garden, double glazed window to rear, quartz worktops with inset 1 ½ bowl stainless steel sink/drainer, space for washing machine, space fridge/freezer, integrated gas hob with extractor over, integrated electric oven and gas Combi boiler.