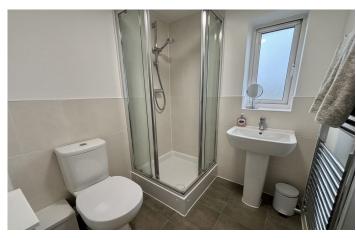

#### **Ensuite**

Double glazed window to front, heated towel rail, shower cubicle, wash hand basin, W.C. and extractor fan.

**Bedroom Two** 2.34 x 2.80

Double glazed window to rear and radiator.

Bedroom Three 2.35 x 1.81