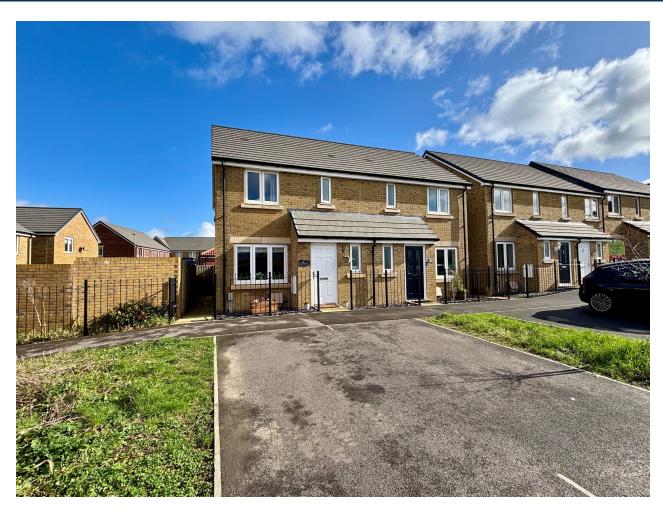

# 20, Crane Road, Yeovil, Somerset BA22 8FW £245,000

Towers Wills are delighted to present this well-presented, modern home situated on the popular Agusta Park estate. The property briefly comprises of; allocated parking for two vehicles, downstairs W.C, lounge, kitchen/diner, three bedrooms with master ensuite, family bathroom and pleasant rear garden. The property is situated close to local amenities, including popular primary school. An ideal first-time home or buy to let investment.

#### **Outside**

To the front of the property there are two allocated parking spaces with slate beds.