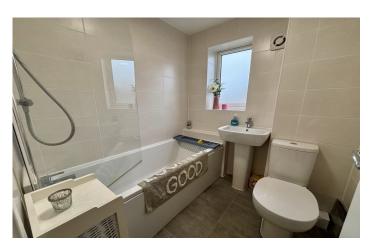

#### **Family Bathroom**

Double glazed window to side, bath with shower over, W.C, wash hand basin, extractor fan and heated towel rail.

**Bedroom One** 2.91 x 3.63 – maximum measurements

Double glazed window to front, cupboard and radiator.