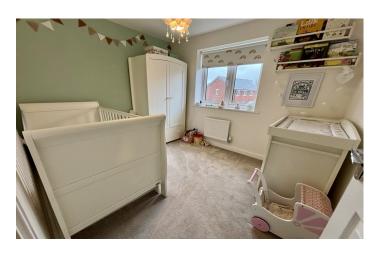

#### **Ensuite**

Double glazed window to front, heated towel rail, shower cubicle, wash hand basin, W.C. and extractor fan.

**Bedroom Two** 2.34 x 2.80

Double glazed window to rear and radiator.

Bedroom Three 2.35 x 1.81