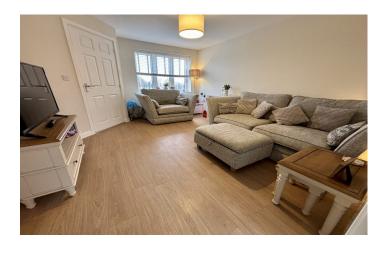

#### W.C.

Double glazed window to front, radiator, wash hand basin and W.C.

**Lounge** 4.35 x 3.66 – maximum measurements

Double glazed window to front, radiator and understairs cupboard.

**Kitchen/Diner** 2.93 x 4.64 – maximum measurements Radiator, double glazed French doors to rear garden, double glazed French doors to rear garden.