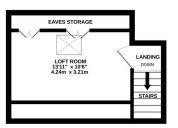

#### **Loft Room** 4.24m x 3.21m

Double glazed skylight to rear, built in cupboard and under eaves storage area.