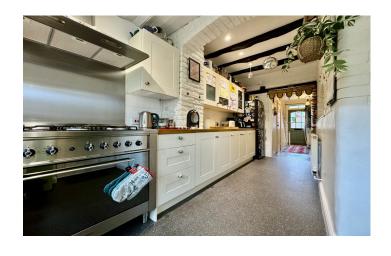

#### **Kitchen** 5.32m x 2.47m

Fitted kitchen comprising a range of wall and base units with oak work tops over, a Belfast style sink, space for oven with cooker hood over, space for washing machine, space fridge freezer, wall mounted gas boiler, radiator, double glazed window to rear and door leading to utility room.

#### Utility Room 2.54m x 1.60m

Double blazed door leading to garden, double glazed skylight to rear, space for washing machine and tumble dryer.