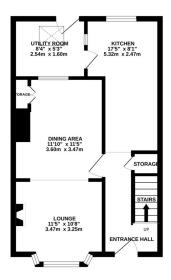

#### **Entrance Hall**

Wooden door to front, flagstone flooring, access to ground floor accommodation, stairs to leading to first floor, under stairs cupboard storage and radiator.

#### Lounge Area 3.25m x 3.47m

Double glazed bay window to front, feature fireplace with inset log burner, period style, radiator and open archway to:

#### Dining Area 3.60m x 3.47m

Double glazed window to rear, fitted cupboard space, serving hatch and radiator.

#### **Kitchen** 5.32m x 2.47m

Fitted kitchen comprising a range of wall and base units with oak work tops over, a Belfast style sink, space for oven with cooker hood over, space for washing machine, space fridge freezer, wall mounted gas boiler, radiator, double glazed window to rear and door leading to utility room.

#### Utility Room 2.54m x 1.60m

Double blazed door leading to garden, double glazed skylight to rear, space for washing machine and tumble dryer.