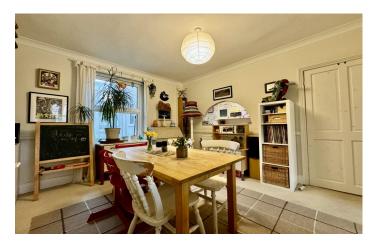

#### Dining Area 3.60m x 3.47m

Double glazed window to rear, fitted cupboard space, serving hatch and radiator.