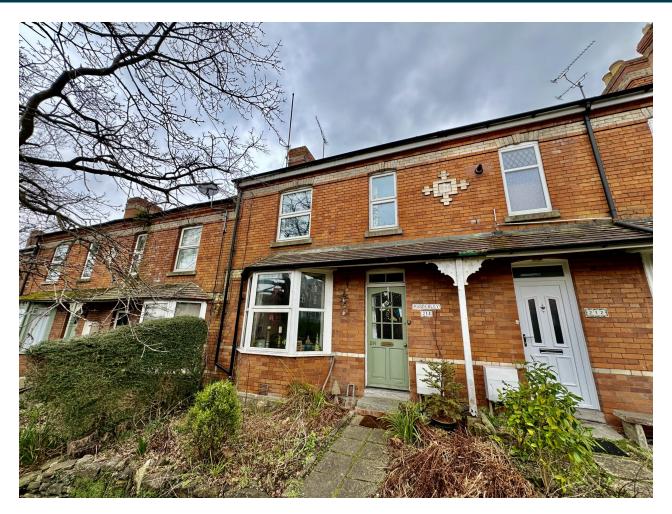

# 214, Sherborne Road, Yeovil, Somerset BA21 4HL £240,000

Towers Wills are pleased to offer to market this characterful and well presented Victorian style house, situated on the edge of the town and within easy reach of the nearby country park. The property briefly comprises; entrance hall, lounge area, dining area, kitchen, utility area, two double bedrooms, family bathroom, a loft room providing extra space and versatility, enclosed rear garden with large wooden garage and off road parking.

## **Key Features**

- Terrace Property
- Two Double Bedrooms
- Loft Room
- Enclosed Rear Garden
- Large Wooden
   Garage
- Off Road Parking