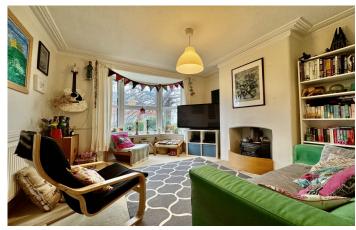

#### Lounge Area 3.25m x 3.47m

Double glazed bay window to front, feature fireplace with inset log burner, period style, radiator and open archway to: