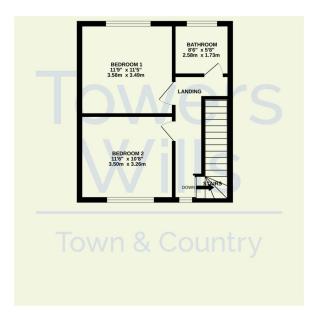

#### Landing

Double glazed window to front, doors to first floor accommodation, stairs to the second floor, radiator and doors to:

#### Bedroom One 3.49m x 3.58m

Double glazed window to rear, period style coving and radiator.

#### Bedroom Two 3.26m x 3.50m

Double glazed window to front, period style coving and radiator.

#### **Bathroom** 2.58m x 1.73m

Comprising bath with shower over, wash hand basin, W.C, wall mounted heated towel rail, partly tiled and double glazed frosted window to rear