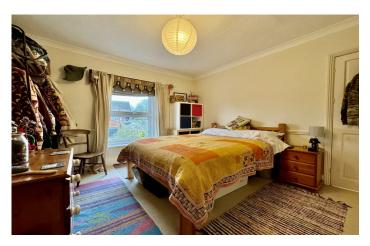

#### Bedroom One 3.49m x 3.58m

Double glazed window to rear, period style coving and radiator.

#### Bedroom Two 3.26m x 3.50m

Double glazed window to front, period style coving and radiator.