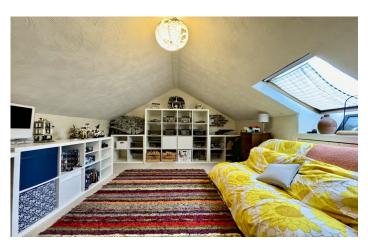

#### **Loft Room** 4.24m x 3.21m

Double glazed skylight to rear, built in cupboard and under eaves storage area.