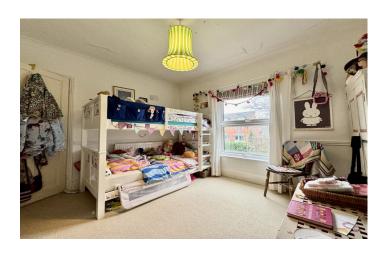

#### Bedroom One 3.49m x 3.58m

Double glazed window to rear, period style coving and radiator.

#### Bedroom Two 3.26m x 3.50m

Double glazed window to front, period style coving and radiator.