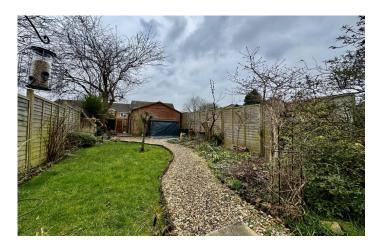

#### Rear Garden

Enclosed rear garden benefitting from an Initial patio area abutting the house, mature well presented garden with a mixer of mature shrubs and flower beds, foot path leading to gated pedestrian access and large single timber built garage. The garden also benefits from an outside tap.

#### Garage

Large single timber built garage with double doors to front and personal door to side.