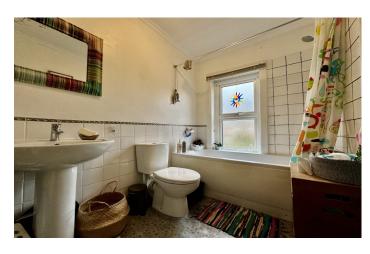

#### **Bathroom** 2.58m x 1.73m

Comprising bath with shower over, wash hand basin, W.C, wall mounted heated towel rail, partly tiled and double glazed frosted window to rear