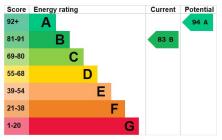

#### **Energy Efficiency**

wall and benefits from gate leading out to the side.