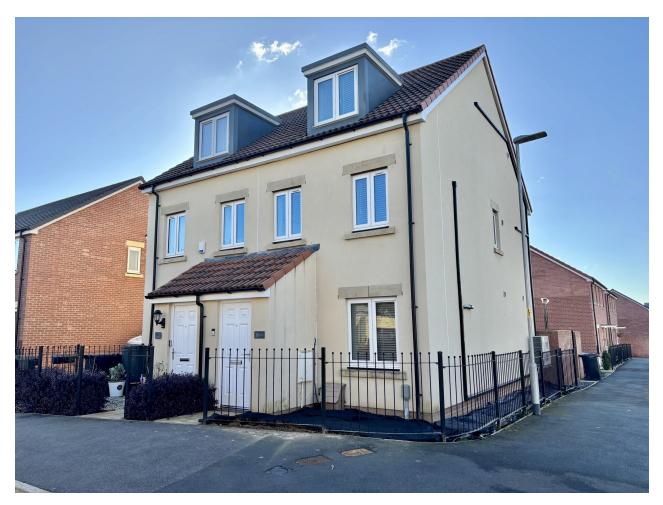

# 23, Grebe Road, Yeovil, Somerset BA22 8FY £265,000

Towers Wills welcome to the market this immaculate Townhouse in the popular Augusta Park on the western side of Yeovil. The property was built in 2020 and benefits from remainder of NHBC warranty. Viewing is highly recommended and briefly comprise lounge/diner, kitchen breakfast room, downstairs WC, three bedrooms, master en suite, family bathroom, low maintenance rear garden and off-road parking for a couple of vehicles.