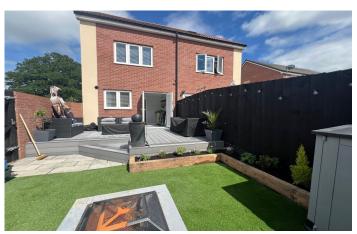

#### Garden

To the rear the garden is low maintenance with an area of astro turf, decking, outside water tap, enclosed by part lap panel fencing and brick

#### **Energy Efficiency**

wall and benefits from gate leading out to the side.

### Parking

To the side of the property there is parking for two vehicles in tandem on a tarmac drive.