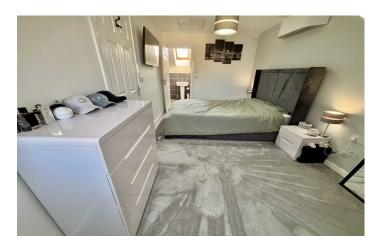

#### Bedroom Three 2.71m x 3.63m

With window outlook to the rear, air conditioning unit and radiator.

**Second Floor** Landing with storage cupboard.

**Bedroom One** 2.58m x 5.13m - maximum measurements some restricted head height With window outlook to the front, air conditioning unit, radiator and loft hatch.