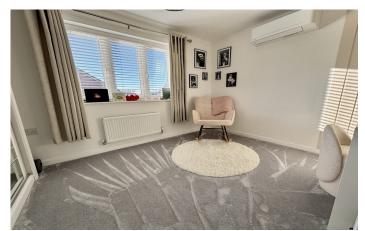

#### Bedroom Two 3.20m x 3.63m

With two windows outlook to the front, air conditioning unit and radiator.

#### Bedroom Three 2.71m x 3.63m

With window outlook to the rear, air conditioning unit and radiator.

**Second Floor** Landing with storage cupboard.

**Bedroom One** 2.58m x 5.13m - maximum measurements some restricted head height With window outlook to the front, air conditioning unit, radiator and loft hatch.