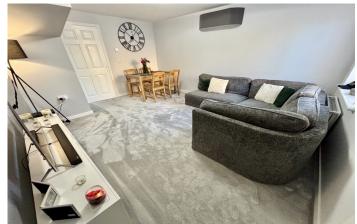

#### Entrance door leading into the hall.

**Hall** 1.15m x 1.65m A welcoming entrance hall with radiator and door leading into the lounge.

**Lounge/Diner** 3.63m x 4.47m maximum measurements to include cupboard