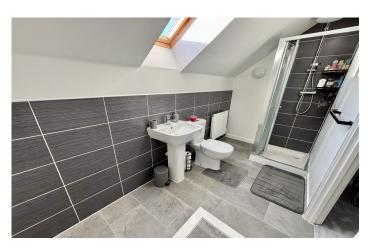

#### Bathroom 1.71m x 2.43m

A modern white suited fitted with panel bath, mixer tap, shower over and side screen, pedestal hand basin mixer tap, WC, part tiled walls, radiator, extractor fan and window to the side.