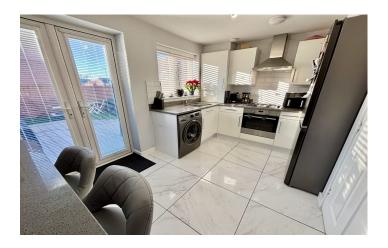

#### Kitchen/Breakfast Room 2.57m x 3.59m

A modern kitchen fitted with quartz worktop and high gloss white doors with a range of wall and base units and also benefiting from a breakfast bar. A stainless steel inset one and a half bowl sink, mixer tap, 4 ring gas hob with extractor over and oven under. Space for fridge/freezer, plumbing for washing machine, cupboard housing the boiler, tiled floor, part tiled walls, radiator, window with outlook to the rear and patio doors leading out to the garden.