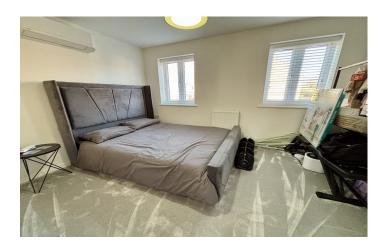

#### Bedroom Three 2.71m x 3.63m

With window outlook to the rear, air conditioning unit and radiator.

**Second Floor** Landing with storage cupboard.

**Bedroom One** 2.58m x 5.13m - maximum measurements some restricted head height With window outlook to the front, air conditioning unit, radiator and loft hatch.