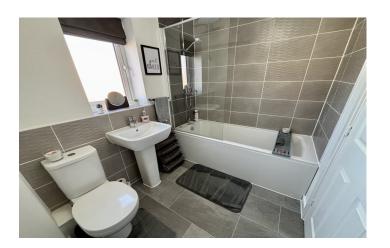

#### Bathroom 1.71m x 2.43m

A modern white suited fitted with panel bath, mixer tap, shower over and side screen, pedestal hand basin mixer tap, WC, part tiled walls, radiator, extractor fan and window to the side.