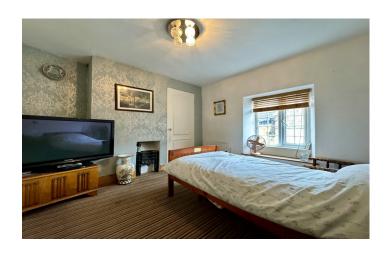

#### Bedroom One 4.14m x 2.51m

Double glazed window to the rear overlooking to the garden and two built in wardrobes.