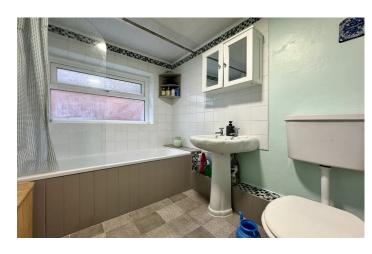

#### **Bathroom**

Suite comprising enclosed bath with shower over, wash hand basin, W/C and double glazed window to rear.