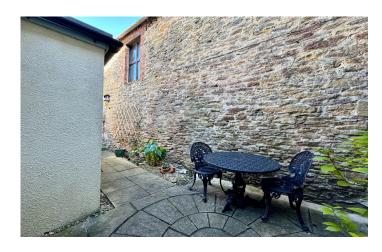

#### **Rear Garden**

A fully enclosed courtyard garden mainly laid to paving with a brick built store to the rear.