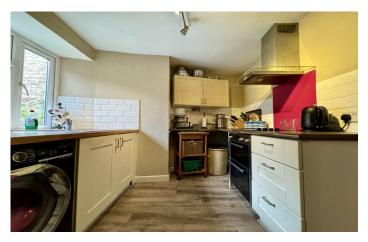

#### Fitted Kitchen 3.78m x 2.44m

A range of wall, base and drawer units with timber effect work surface over and complementary tiled surround, stainless steel sink and drainer with mixer tap, Integrated electric four ring gas hob with cooker hood over, coloured glass splashback and electric oven below, plumbing for washing machine. Space for fridge/freezer. Double glazed window to rear and door leading to internal hallway.