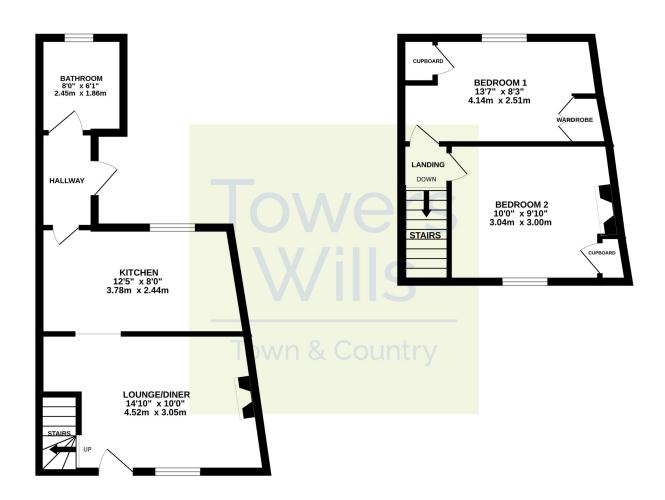

#### **Lounge** 4.52m x 3.05m

Double glazed window to the front, stairs leading to first floor accommodation, feature artificial fireplace and entrance leading to kitchen.

#### Fitted Kitchen 3.78m x 2.44m

A range of wall, base and drawer units with timber effect work surface over and complementary tiled surround, stainless steel sink and drainer with mixer tap, Integrated electric four ring gas hob with cooker hood over, coloured glass splashback and electric oven below, plumbing for washing machine. Space for fridge/freezer. Double glazed window to rear and door leading to internal hallway.

#### **Bathroom**

Suite comprising enclosed bath with shower over, wash hand basin, W/C and double glazed window to rear.

#### Bedroom One 4.14m x 2.51m

Double glazed window to the rear overlooking to the garden and two built in wardrobes.

#### Bedroom Two 3.66m x 3.00m

Double glazed window to the front, feature artificial cast iron fireplace and storage cupboard.

### **Energy Efficiency**

GROUND FLOOR 1ST FLOOR

Whilst every attempt has been made to ensure the accuracy of the floorplan contained here, measurements of doors, windows, rooms and any other items are approximate and no responsibility is taken for any error, omission or mis-statement. This plan is for illustrative purposes only and should be used as such by any prospective purchaser. The services, systems and appliances shown have not been tested and no guarante as to their operability or efficiency can be given.