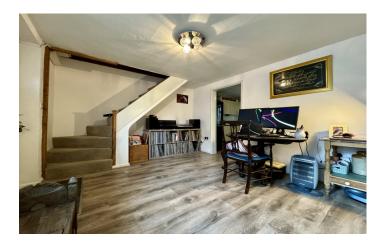

#### **Lounge** 4.52m x 3.05m

Double glazed window to the front, stairs leading to first floor accommodation, feature artificial fireplace and entrance leading to kitchen.

#### Fitted Kitchen 3.78m x 2.44m

A range of wall, base and drawer units with timber effect work surface over and complementary tiled surround, stainless steel sink and drainer with mixer tap, Integrated electric four ring gas hob with cooker hood over, coloured glass splashback and electric oven below, plumbing for washing machine. Space for fridge/freezer. Double glazed window to rear and door leading to internal hallway.