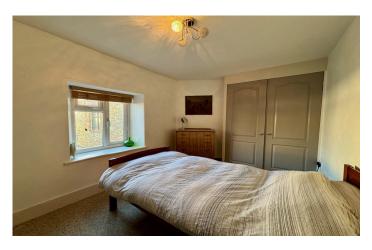

#### Bedroom Two 3.66m x 3.00m

Double glazed window to the front, feature artificial cast iron fireplace and storage cupboard.