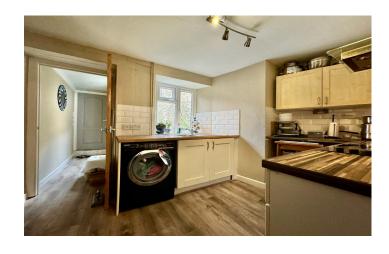

#### Fitted Kitchen 3.78m x 2.44m

A range of wall, base and drawer units with timber effect work surface over and complementary tiled surround, stainless steel sink and drainer with mixer tap, Integrated electric four ring gas hob with cooker hood over, coloured glass splashback and electric oven below, plumbing for washing machine. Space for fridge/freezer. Double glazed window to rear and door leading to internal hallway.