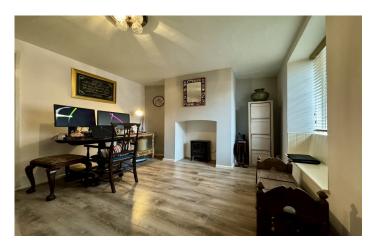

#### **Lounge** 4.52m x 3.05m

Double glazed window to the front, stairs leading to first floor accommodation, feature artificial fireplace and entrance leading to kitchen.