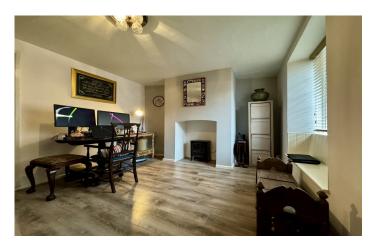

#### Lounge 4.52m x 3.05m

Double glazed window to the front, stairs leading to first floor accommodation, feature artificial fireplace and entrance leading to kitchen.