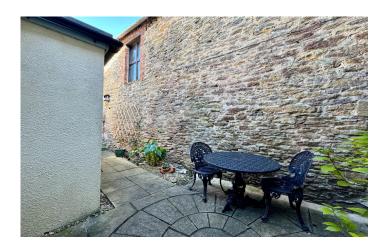

#### Rear Garden

A fully enclosed courtyard garden mainly laid to paving with a brick built store to the rear.