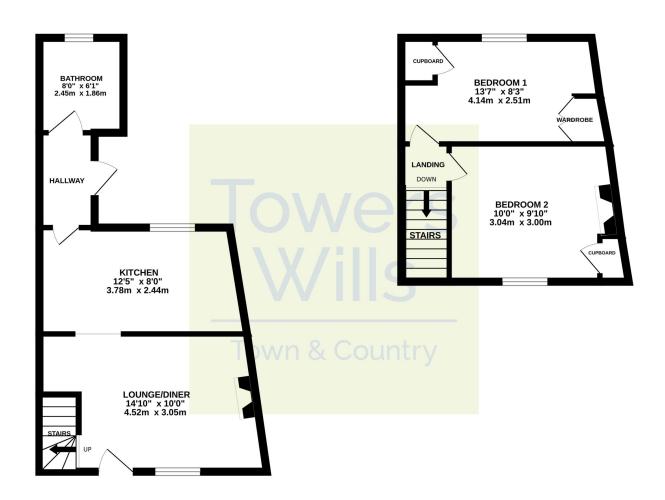

#### Lounge 4.52m x 3.05m

Double glazed window to the front, stairs leading to first floor accommodation, feature artificial fireplace and entrance leading to kitchen.

#### Fitted Kitchen 3.78m x 2.44m

A range of wall, base and drawer units with timber effect work surface over and complementary tiled surround, stainless steel sink and drainer with mixer tap, Integrated electric four ring gas hob with cooker hood over, coloured glass splashback and electric oven below, plumbing for washing machine. Space for fridge/freezer. Double glazed window to rear and door leading to internal hallway.

#### **Bathroom**

Suite comprising enclosed bath with shower over, wash hand basin, W/C and double glazed window to rear.

#### Bedroom One 4.14m x 2.51m

Double glazed window to the rear overlooking to the garden and two built in wardrobes.

#### Bedroom Two 3.66m x 3.00m

Double glazed window to the front, feature artificial cast iron fireplace and storage cupboard.

GROUND FLOOR 1ST FLOOR

Whilst every attempt has been made to ensure the accuracy of the floorplan contained here, measurements of doors, windows, rooms and any other items are approximate and no responsibility is taken for any error, omission or mis-statement. This plan is for illustrative purposes only and should be used as such by any prospective purchaser. The services, systems and appliances shown have not been tested and no guarante as to their operability or efficiency can be given.