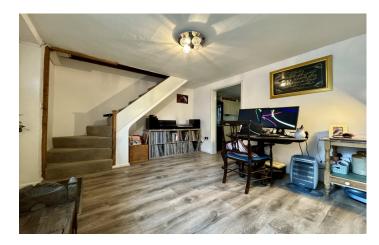

#### Lounge 4.52m x 3.05m

Double glazed window to the front, stairs leading to first floor accommodation, feature artificial fireplace and entrance leading to kitchen.

#### **First Floor Landing**

Access to the loft space and doors to first floor accommodation