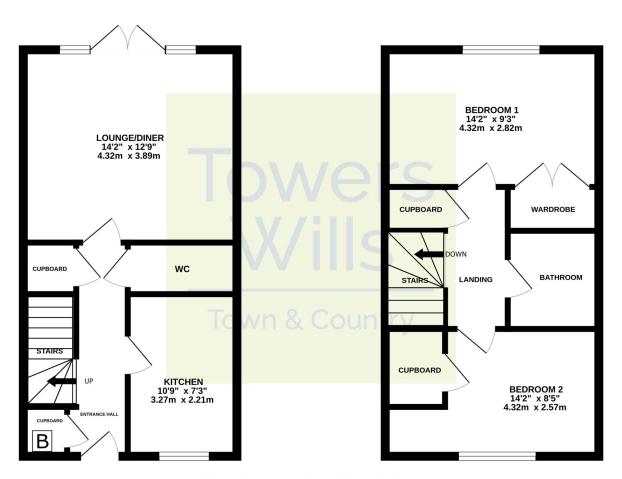

#### **Kitchen** 3.27m x 2.21m

Comprising of a range of wall, base and drawer units, work surfacing with stainless steel one and a half bowl sink drainer, double glazed window to the front, radiator, space for washing machine, integrated dishwasher, integrated gas hob with extractor fan over, integrated electric oven and grill and integrated fridge freezer.

## Lounge/Diner 3.89m x 4.32m

Double glazed French doors to the rear garden and double glazed windows to the rear.

#### **Bathroom**

Suite comprising bath with shower over, wash hand basin, w.c, heated towel rail, extractor fan and shaver point.

**Bedroom One** 2.82m x 4.32m – maximum measurements Double glazed window to the rear, radiator and built-in double wardrobe.

**Bedroom Two** 2.57m x 4.32m – maximum measurements Double glazed window to the front, radiator and cupboard.

## **Energy Efficiency**

GROUND FLOOR 1ST FLOOR

Whilst every attempt has been made to ensure the accuracy of the floorplan contained here, measurements of doors, windows, crooms and any other tiens are approximate and no responsibility is fasten for any enry, omission or mis-statement. This plan is for illustrative purposes only and should be used as such by any prospective purchaser. The services, systems and appliances shown have not been tested and no guaranter as to their operability or efficiency can be given.