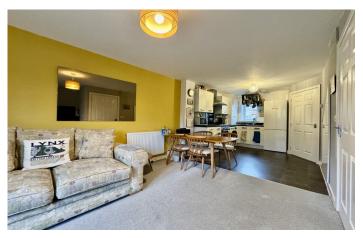

#### Kitchen Area 2.72 x 3.07

Comprising of wall, base and drawer units, stainless steel sink with mixer tap, integrated oven with four ring gas hob and cooker hood over, space for fridge/freezer and washing machine, cupboard housing boiler, understairs storage and double glazed window to front.

### **Living Area** 3.72 x 3.66

Double glazed patio doors leading to garden, door leading to W.C. and radiator.