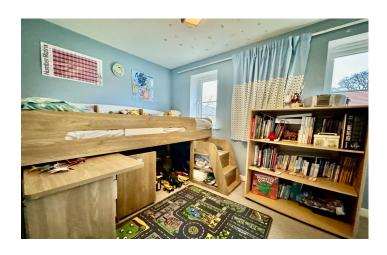

#### **Bedroom One** 3.67 x 2.39

Double glazed window to rear and radiator.

### **Bedroom Two** 2.37 x 3.09

X2 double glazed windows to front, fitted wardrobe, loft hatch and radiator.