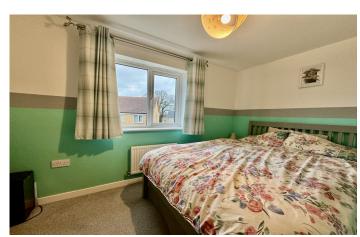

#### **Bedroom One** 3.67 x 2.39

Double glazed window to rear and radiator.

### **Bedroom Two** 2.37 x 3.09

X2 double glazed windows to front, fitted wardrobe, loft hatch and radiator.