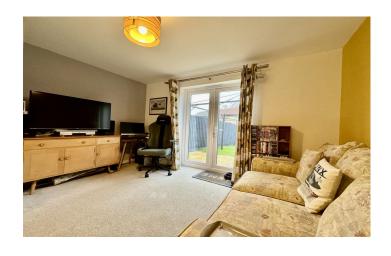

### **Living Area** 3.72 x 3.66

Double glazed patio doors leading to garden, door leading to W.C. and radiator.