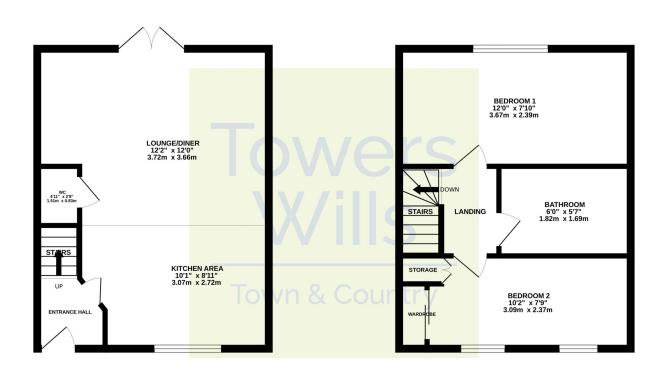

## Floor Plan

GROUND FLOOR 1ST FLOOR

Whilst every attempt has been made to ensure the accuracy of the floorplan contained here, measurement of doors, windows, rooms and any other items are exproximate and no responsibility is taken for any error omission or mis-statement. This plan is for illustrative purposes only and should be used as such by any prospective purchaser. The services, systems and appliances shown have not been tested and no guarante as to their operability or efficiency can be given.

#### Kitchen Area 2.72 x 3.07

Comprising of wall, base and drawer units, stainless steel sink with mixer tap, integrated oven with four ring gas hob and cooker hood over, space for fridge/freezer and washing machine, cupboard housing boiler, understairs storage and double glazed window to front.

### **Living Area** 3.72 x 3.66

Double glazed patio doors leading to garden, door leading to W.C. and radiator.

#### **Downstairs W.C.** 1.51 x 0.83

Comprising W.C, wash hand basin with vanity unit and radiator.

#### **Bedroom One** 3.67 x 2.39

Double glazed window to rear and radiator.

### **Bedroom Two** 2.37 x 3.09

X2 double glazed windows to front, fitted wardrobe, loft hatch and radiator.

#### Family Bathroom 1.82 x 1.69

White panel bath with shower over, wash hand basin with vanity unit, W.C, partly tiled, radiator and extractor fan.