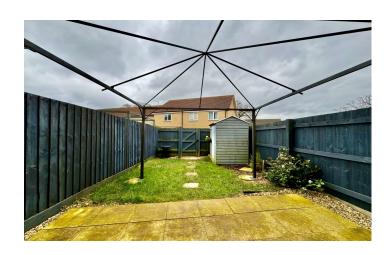

#### **Outside**

An enclosed rear garden mainly laid to lawn with patio area abutting the house and a rear gate leading to two allocated parking spaces.