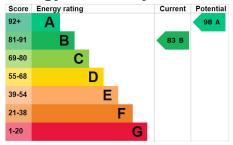

lazed window to rear and radiator.

### **Bedroom Two** 2.37 x 3.09

X2 double glazed windows to front, fitted wardrobe, loft hatch and radiator.

#### Family Bathroom 1.82 x 1.69

White panel bath with shower over, wash hand basin with vanity unit, W.C, partly tiled, radiator and extractor fan.

#### **Outside**

An enclosed rear garden mainly laid to lawn with patio area abutting the house and a rear gate leading to two allocated parking spaces.

# **Key Features**

- Two Bedrooms
- Terraced Property
- Highly Sought After Location
- Close to Local Amenities
- Open Plan Kitchen/Diner/Living Area
- Vendor Has Found A Property

# Contact Us

Towers Wills Estate
Agents - Yeovil
114, Hendford Hill

Yeovil

Somerset BA202RF

T: 01935 577032

E: info@towerswills.co.uk

# **Energy Efficiency**

















## Floor Plan

GROUND FLOOR 1ST FLOOR



Whilst every attempt has been made to ensure the accuracy of the floorplan contained here, measurement of doors, windows, rooms and any other items are exproximate and no responsibility is taken for any error omission or mis-statement. This plan is for illustrative purposes only and should be used as such by any prospective purchaser. The services, systems and appliances shown have not been tested and no guarante as to their operability or efficiency can be given.

Please Note No tests have been undertaken of any of the services and any intending purchasers should satisfy themselves in this regard. Towers Wills Ltd for themselves and for the vendor of this property whose agents they are, give notice that, (i) these particulars do not