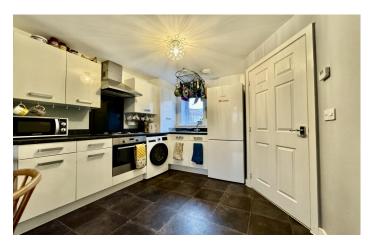

#### Kitchen Area 2.72 x 3.07

Comprising of wall, base and drawer units, stainless steel sink with mixer tap, integrated oven with four ring gas hob and cooker hood over, space for fridge/freezer and washing machine, cupboard housing boiler, understairs storage and double glazed window to front.