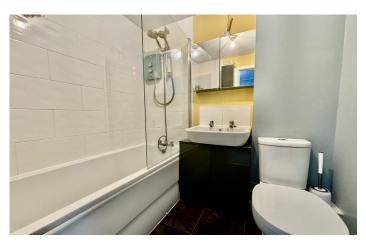

#### Family Bathroom 1.82 x 1.69

White panel bath with shower over, wash hand basin with vanity unit, W.C, partly tiled, radiator and extractor fan.