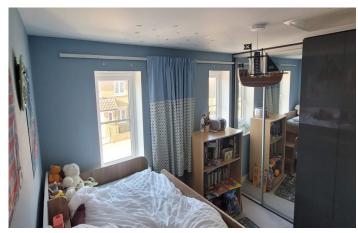

#### **Bedroom One** 3.67 x 2.39

Double glazed window to rear and radiator.

### **Bedroom Two** 2.37 x 3.09

X2 double glazed windows to front, fitted wardrobe, loft hatch and radiator.