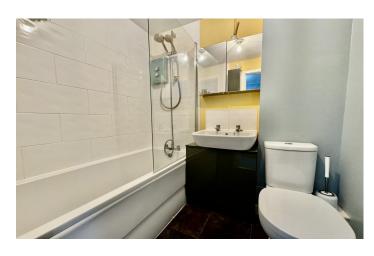

#### Family Bathroom 1.82 x 1.69

White panel bath with shower over, wash hand basin with vanity unit, W.C, partly tiled, radiator and extractor fan.