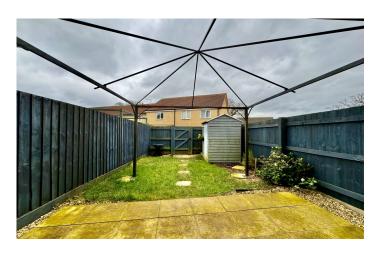

#### **Outside**

An enclosed rear garden mainly laid to lawn with patio area abutting the house and a rear gate leading to two allocated parking spaces.