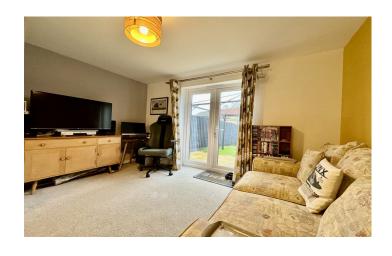

### **Living Area** 3.72 x 3.66

Double glazed patio doors leading to garden, door leading to W.C. and radiator.