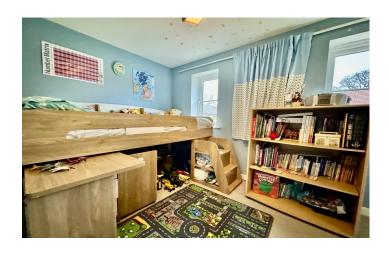

#### **Bedroom One** 3.67 x 2.39

Double glazed window to rear and radiator.

### **Bedroom Two** 2.37 x 3.09

X2 double glazed windows to front, fitted wardrobe, loft hatch and radiator.