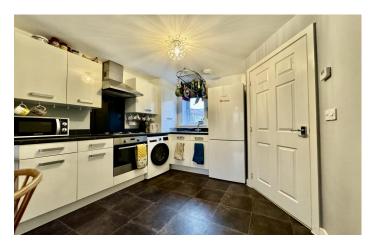

#### Kitchen Area 2.72 x 3.07

Comprising of wall, base and drawer units, stainless steel sink with mixer tap, integrated oven with four ring gas hob and cooker hood over, space for fridge/freezer and washing machine, cupboard housing boiler, understairs storage and double glazed window to front.