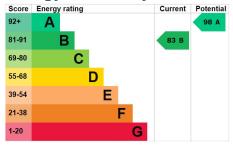

lazed window to rear and radiator.

### **Bedroom Two** 2.37 x 3.09

X2 double glazed windows to front, fitted wardrobe, loft hatch and radiator.

#### Family Bathroom 1.82 x 1.69

White panel bath with shower over, wash hand basin with vanity unit, W.C, partly tiled, radiator and extractor fan.

#### **Outside**

An enclosed rear garden mainly laid to lawn with patio area abutting the house and a rear gate leading to two allocated parking spaces.

# **Key Features**

- Two Bedrooms
- Terraced Property
- Highly Sought After Location
- Close to Local Amenities
- Open Plan Kitchen/Diner/Living Area
- Vendor Has Found A Property

# Contact Us

Towers Wills Estate
Agents - Yeovil
114, Hendford Hill

Yeovil

Somerset BA202RF

T: 01935 577032

E: info@towerswills.co.uk

# **Energy Efficiency**



















## Floor Plan

GROUND FLOOR 1ST FLOOR



Whilst every attempt has been made to ensure the accuracy of the floorplan contained here, measurement of doors, windows, rooms and any other items are exproximate and no responsibility is taken for any error omission or mis-statement. This plan is for illustrative purposes only and should be used as such by any prospective purchaser. The services, systems and appliances shown have not been tested and no guarante as to their operability or efficiency can be given.

Please Note No tests have been undertaken of any of the services and any intending purchasers should satisfy themselves in this regard. Towers Wills Ltd for themselves and for the vendor of this property whose agents they are, give notice that, (i) these particulars do n