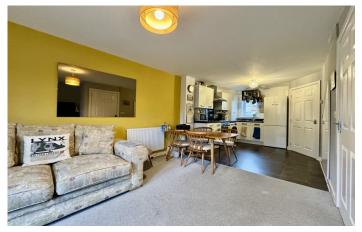

### **Living Area** 3.72 x 3.66

Double glazed patio doors leading to garden, door leading to W.C. and radiator.