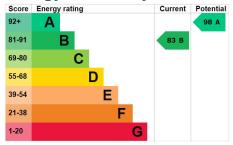

glazed window to rear and radiator.

## **Bedroom Two** 2.37 x 3.09

X2 double glazed windows to front, fitted wardrobe, loft hatch and radiator.

### Family Bathroom 1.82 x 1.69

White panel bath with shower over, wash hand basin with vanity unit, W.C, partly tiled, radiator and extractor fan.

#### **Outside**

An enclosed rear garden mainly laid to lawn with patio area abutting the house and a rear gate leading to two allocated parking spaces.

# **Key Features**

- Two Bedrooms
- Terraced Property
- Highly Sought After Location
- Close to Local Amenities
- Open Plan Kitchen/Diner/Living Area
- Vendor Has Found A Property

# Contact Us

Towers Wills Estate
Agents - Yeovil
114, Hendford Hill

Yeovil

Somerset BA202RF

T: 01935 577032

E: info@towerswills.co.uk

# **Energy Efficiency**



















## Floor Plan

GROUND FLOOR 1ST FLOOR



Whilst every attempt has been made to ensure the accuracy of the floorplan contained here, measurement of doors, windows, rooms and any other items are exproximate and no responsibility is taken for any error omission or mis-statement. This plan is for illustrative purposes only and should be used as such by any prospective purchaser. The services, systems and appliances shown have not been tested and no guarante as to their operability or efficiency can be given.

Please Note No tests have been undertaken of any of the services and any intending purchasers should satisfy themselves in this regard. Towers Wills Ltd for themselves and for the vendor of this property whose agents they are, give notice that, (i) these particulars do n