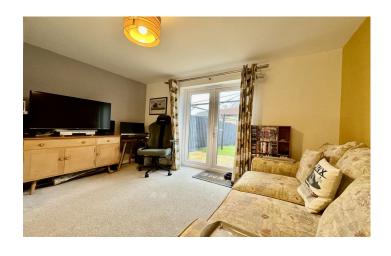

## **Living Area** 3.72 x 3.66

Double glazed patio doors leading to garden, door leading to W.C. and radiator.