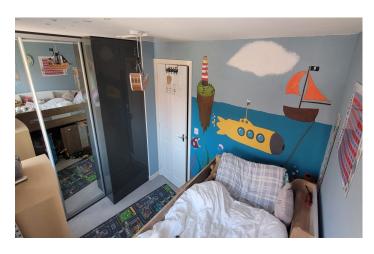

#### **Bedroom One** 3.67 x 2.39

Double glazed window to rear and radiator.

## **Bedroom Two** 2.37 x 3.09

X2 double glazed windows to front, fitted wardrobe, loft hatch and radiator.