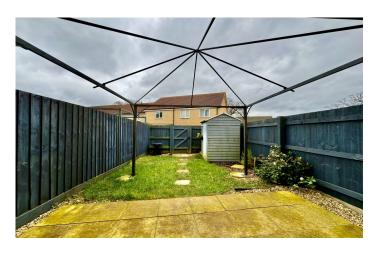

#### **Outside**

An enclosed rear garden mainly laid to lawn with patio area abutting the house and a rear gate leading to two allocated parking spaces.