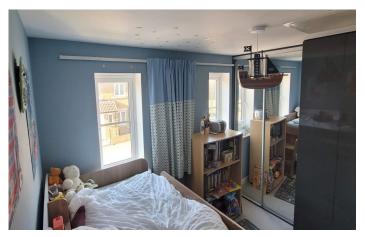

## **Bedroom Two** 2.37 x 3.09

X2 double glazed windows to front, fitted wardrobe, loft hatch and radiator.