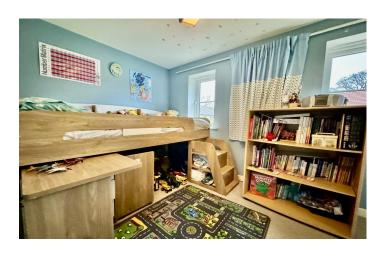

## **Bedroom Two** 2.37 x 3.09

X2 double glazed windows to front, fitted wardrobe, loft hatch and radiator.