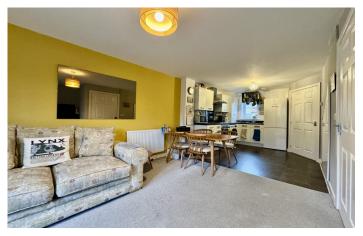

#### Kitchen Area 2.72 x 3.07

Comprising of wall, base and drawer units, stainless steel sink with mixer tap, integrated oven with four ring gas hob and cooker hood over, space for fridge/freezer and washing machine, cupboard housing boiler, understairs storage and double glazed window to front.