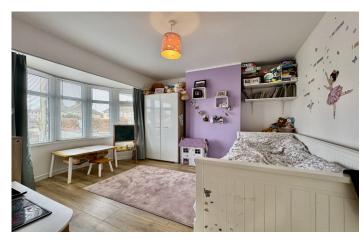

#### Bedroom One 2.63m x 3.48m

With window outlook to the rear, fitted wardrobes and radiator.

#### Bedroom Two 3.09m x 3.53m

With double glazed bay window outlook to the front and radiator.

#### Bedroom Three 2.12m x 3.21m

With window outlook to the side, laminate flooring and radiator.