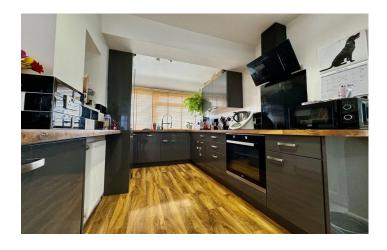

#### **Kitchen** 1.98m x 5.13m

A modern kitchen fitted with timber effect worktops and grey doors with a range of wall and base units. A sink drainer unit with mixer tap, Induction hob with oven under, splashback and modern extractor hood over, space for fridge/freezer, integral dishwasher, part tiled walls, radiator and window with outlook to the rear.