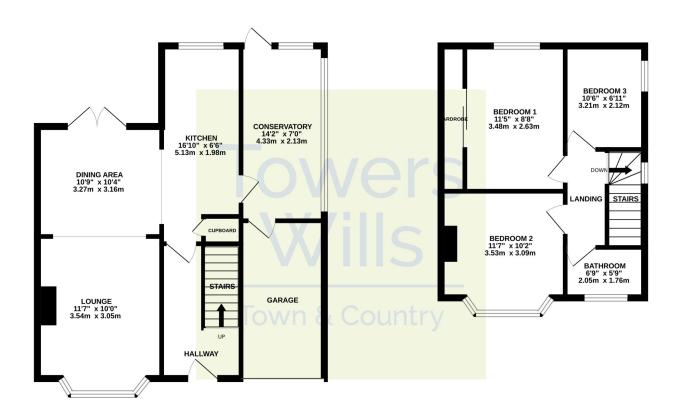

#### Hall

With stairs to first floor landing, under stairs storage cupboard and radiator.

### **Lounge** 3.05m x 3.54m

With bay window outlook to the front and leads into the dining room.

## **Dining Room** 3.16m x 3.27m

With window and door leading out to the rear, modern radiator and is open plan to the kitchen.

#### **Kitchen** 1.98m x 5.13m

A modern kitchen fitted with timber effect worktops and grey doors with a range of wall and base units. A sink drainer unit with mixer tap, Induction hob with oven under, splashback and modern extractor hood over, space for fridge/freezer, integral dishwasher, part tiled walls, radiator and window with outlook to the rear.

## Conservatory 2.13m x 4.33m

With door leading out to the rear and door leading into the garage.

## Landing

With window outlook to the side and hatch to roof space.

#### Bedroom One 2.63m x 3.48m

With window outlook to the rear, fitted wardrobes and radiator.

#### Bedroom Two 3.09m x 3.53m

With double glazed bay window outlook to the front and radiator.

#### Bedroom Three 2.12m x 3.21m

With window outlook to the side, laminate flooring and radiator.

### **Bathroom** 1.76m x 2.05m

A white modern bathroom fitted with tiled panel bath, shower over and side screen, wash hand basin vanity unit with mixer tap and cupboards under, WC, heated towel rail, tiled floor, under floor heating and window with outlook to the front.

### Garage

With roller door, power & light, wall mounted boiler and internal door leading to conservatory.