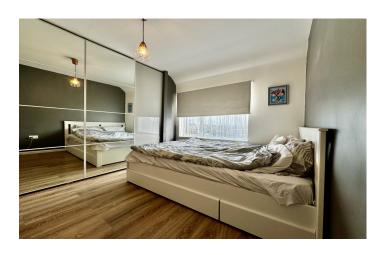

#### Bedroom One 2.63m x 3.48m

With window outlook to the rear, fitted wardrobes and radiator.

#### Bedroom Two 3.09m x 3.53m

With double glazed bay window outlook to the front and radiator.

#### Bedroom Three 2.12m x 3.21m

With window outlook to the side, laminate flooring and radiator.