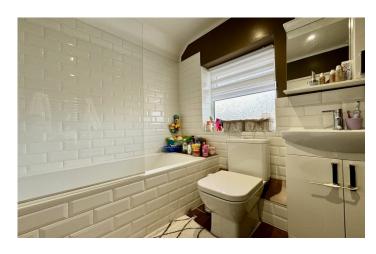

### **Bathroom** 1.76m x 2.05m

A white modern bathroom fitted with tiled panel bath, shower over and side screen, wash hand basin vanity unit with mixer tap and cupboards under, WC, heated towel rail, tiled floor, under floor heating and window with outlook to the front.