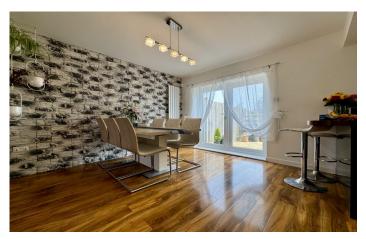

## **Dining Room** 3.16m x 3.27m

With window and door leading out to the rear, modern radiator and is open plan to the kitchen.