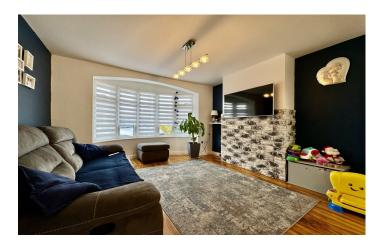

### **Lounge** 3.05m x 3.54m

With bay window outlook to the front and leads into the dining room.