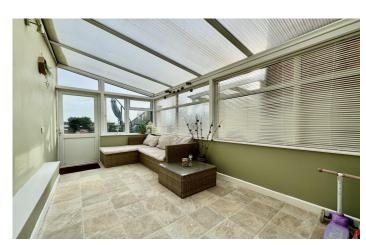

## Conservatory 2.13m x 4.33m

With door leading out to the rear and door leading into the garage.