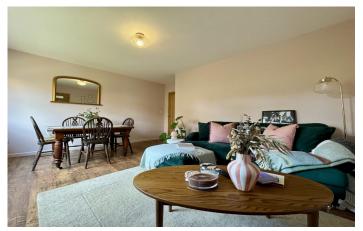

## **Living Room** 4.04m x 4.41m - 13'3" x 14'6"

Double glazed window to front with fitted venetian blinds, wood effect flooring, radiator and sockets with USB connection.