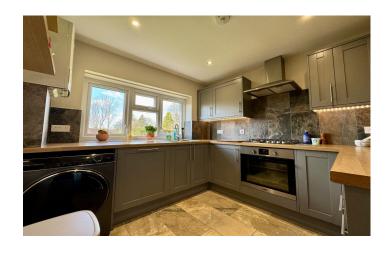

#### Kitchen 2.68m x 2.62m - 8'10" x 8'7"

A modern fitted kitchen comprising a range of wall, base and draw units, single bowl sink and drainer, built under electric oven with gas hob and extractor over, integrated dishwasher, freestanding washer/dryer, freestanding fridge/freezer, tiled floor and partly tiled walls, double glazed window to the rear and Wall mounted Worcester Bosch boiler.