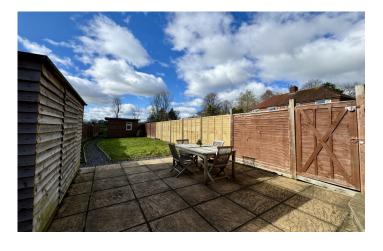

#### Rear Garden

The rear of the property is a wonderful west facing garden that extends to approximately 100ft, backing onto an open playing field. Benefitting from an initial patio area, two external power sockets, water tap here and second shed. There is a generous lawn area leading to the timber workshop/hobby room which offers light and power and has great potential. There is an additional private space at the bottom of the garden beyond the workshop.