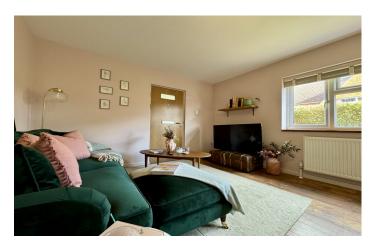

## **Living Room** 4.04m x 4.41m - 13'3" x 14'6"

Double glazed window to front with fitted venetian blinds, wood effect flooring, radiator and sockets with USB connection.