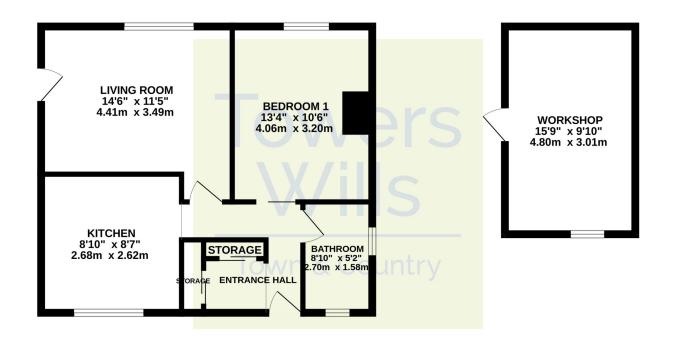

#### **Entrance Hall**

Double glazed door to front, doors to accommodation, carpet laid through the hallway and storage area with floor to ceiling L shaped storage units with sliding doors

## **Living Room** 4.04m x 4.41m - 13'3" x 14'6"

Double glazed window to front with fitted venetian blinds, wood effect flooring, radiator and sockets with USB connection.

#### Kitchen 2.68m x 2.62m - 8'10" x 8'7"

A modern fitted kitchen comprising a range of wall, base and draw units, single bowl sink and drainer, built under electric oven with gas hob and extractor over, integrated dishwasher, freestanding washer/dryer, freestanding fridge/freezer, tiled floor and partly tiled walls, double glazed window to the rear and Wall mounted Worcester Bosch boiler.

## Master Bedroom 4.04m x 3.18m - 13'3" x 10'5"

Double glazed window to the front with fitted venetian blinds, wood affect flooring, radiator and sockets with USB connection.

#### **Bathroom** 2.70m x 1.58m - 8'10" x 5'2"

A wonderfully modern three-piece bathroom suite comprising a dual head mains fed thermostatic shower over, wash hand basin vanity unit, W/C, underfloor heating, wall mounted heated towel rail, LED downlighters and two double glazed windows to side and rear.

## Workshop 4.80m x 3.00m - 15'9" x 9'10"

A versatile space offering a great opportunity for an office, hobby room, gym, entertainment space etc

# Floor Plan

## **GROUND FLOOR**

Whilst every attempt has been made to ensure the accuracy of the floorplan contained here, measurements of doors, windows, rooms and any other items are approximate and no responsibility list laken for any error, omission or mis-statement. This plan is for illustrative purposes only and should be used as such by any prospective purchaser. The services, systems and appliances shown have not been tested and no guarante as to their operability or efficiency can be given.