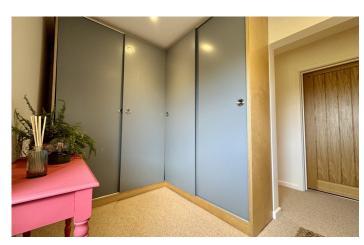

#### **Entrance Hall**

Double glazed door to front, doors to accommodation, carpet laid through the hallway and storage area with floor to ceiling L shaped storage units with sliding doors