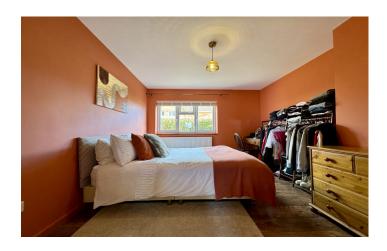

## Master Bedroom 4.04m x 3.18m - 13'3" x 10'5"

Double glazed window to the front with fitted venetian blinds, wood affect flooring, radiator and sockets with USB connection.