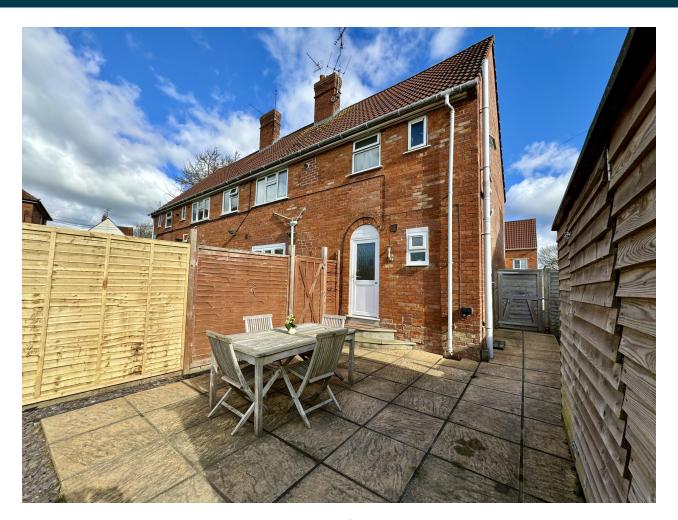

#### Rear Garden

The rear of the property is a wonderful west facing garden that extends to approximately 100ft, backing onto an open playing field. Benefitting from an initial patio area, two external power sockets, water tap here and second shed. There is a generous lawn area leading to the timber workshop/hobby room which offers light and power and has great potential. There is an additional private space at the bottom of the garden beyond the workshop.

#### **Front Access**

To the front of the property is a gravel walkway with mature hedging to the front and a side access gate.