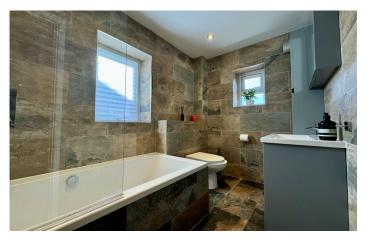

#### **Bathroom** 2.70m x 1.58m - 8'10" x 5'2"

A wonderfully modern three-piece bathroom suite comprising a dual head mains fed thermostatic shower over, wash hand basin vanity unit, W/C, underfloor heating, wall mounted heated towel rail, LED downlighters and two double glazed windows to side and rear.