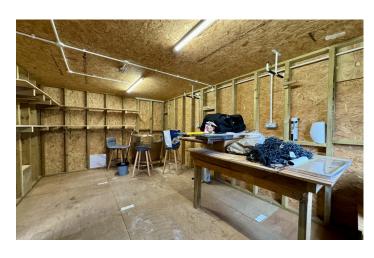

## Workshop 4.80m x 3.00m - 15'9" x 9'10"

A versatile space offering a great opportunity for an office, hobby room, gym, entertainment space etc

#### Rear Garden

The rear of the property is a wonderful west facing garden that extends to approximately 100ft, backing onto an open playing field. Benefitting from an initial patio area, two external power sockets, water tap here and second shed. There is a generous lawn area leading to the timber workshop/hobby room which offers light and power and has great potential. There is an additional private space at the bottom of the garden beyond the workshop.