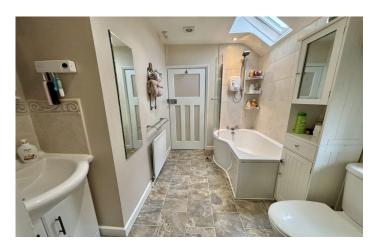

## **Bathroom** 2.59m x 1.70m plus recess

Suite comprising p-shape bath with electric shower over, wash hand basin, w.c, double glazed skylight to the side, double glazed window to the side, radiator and extractor fan and sliding door leading to bedroom three/study.