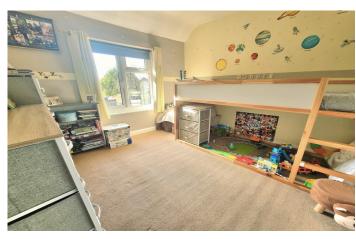

#### **Bedroom Two** 2.90m x 2.80m

Double glazed window to the rear and radiator.