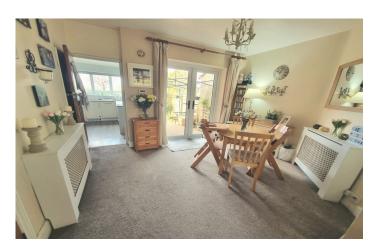

## Living Room 3.83m x 3.67m

Double glazed window to the front, radiator, gas fireplace and open archway to the dining area.

**Dining Area** 3.10m x 3.67m – maximum measurements

Double glazed French doors to the rear garden, radiator, door to the side porch/hallway area and cupboard including single glazed window to the side.