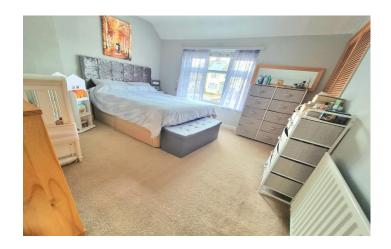

## **First Floor Landing**

Double glazed window to the side and loft hatch.

**Bedroom One** 3.38m x 3.69m – maximum measurements

Double glazed window to the front, radiator and built-in cupboard.