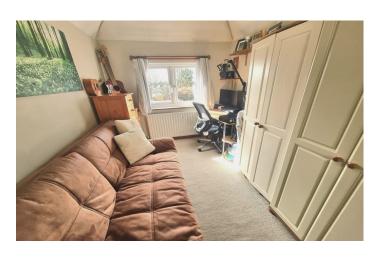

## **Bathroom** 2.59m x 1.70m plus recess

Suite comprising p-shape bath with electric shower over, wash hand basin, w.c, double glazed skylight to the side, double glazed window to the side, radiator and extractor fan and sliding door leading to bedroom three/study.

# Bedroom Three/Study 2.88m x 2.26m

Accessed via the bathroom with double glazed window to the rear and

# **Energy Efficiency**

radiator.