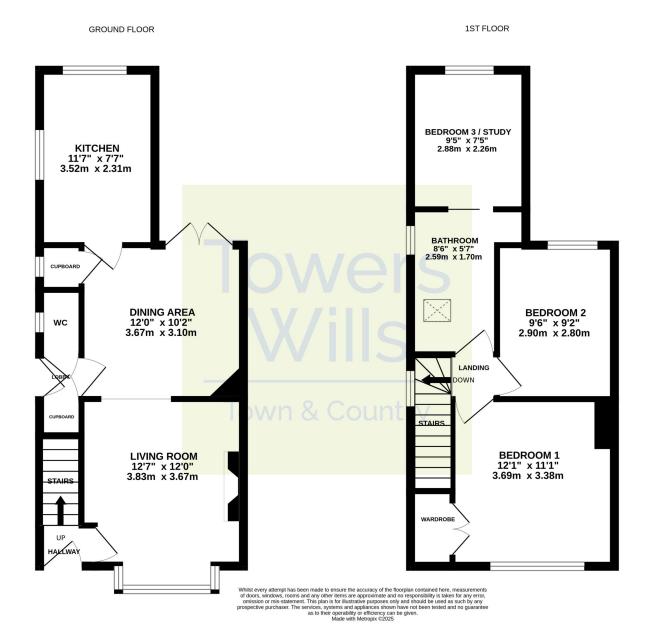

#### **Entrance Hall**

Double glazed door to the front and radiator.

## Living Room 3.83m x 3.67m

Double glazed window to the front, radiator, gas fireplace and open archway to the dining area.

**Dining Area** 3.10m x 3.67m – maximum measurements

Double glazed French doors to the rear garden, radiator, door to the side porch/hallway area and cupboard including single glazed window to the side.

## Side Porch/Hallway Area

With under stairs cupboard, door to w.c and double glazed door to the side.

#### W.C

With wash hand basin, w.c, single glazed window to the side and gas boiler.

#### **Kitchen** 3.52m x 2.31m

Comprising of a range of wall, base and drawer units, work surfacing with sink/drainer, double glazed windows to the side and rear, space for fridge freezer, space for washing machine, integrated gas hob with extractor over, integrated electric oven and integrated slimline dishwasher.

## **First Floor Landing**

Double glazed window to the side and loft hatch.

**Bedroom One** 3.38m x 3.69m – maximum measurements

Double glazed window to the front, radiator and built-in cupboard.

#### **Bedroom Two** 2.90m x 2.80m

Double glazed window to the rear and radiator.

## **Bathroom** 2.59m x 1.70m plus recess

Suite comprising p-shape bath with electric shower over, wash hand basin, w.c, double glazed skylight to the side, double glazed window to the side, radiator and extractor fan and sliding door leading to bedroom three/study.

# Bedroom Three/Study 2.88m x 2.26m

Accessed via the bathroom with double glazed window to the rear and

# Floor Plan

Please Note No tests have been undertaken of any of the services and any intending purchasers should satisfy themselves in this regard. Towers Wills Ltd for themselves and for the vendor of this property whose agents they are, give notice that, (i) these particulars do not constitute any part of an offer or contract, (ii) all statements contained within these particulars are made without responsibility on the part of Towers Wills or the vendor, (iii) whilst made in good faith, none of the statements contained within these particulars are to be relied upon as a statement of representation or fact, (iv) any intending purchaser must satisfy him/herself by inspection or otherwise as to the correctness of each of the statements contained within these particulars, (v) the vendor does not make or give either Towers Wills or any person in their employment any authority to make or give representation or warranty whatsoever in relation to this property.