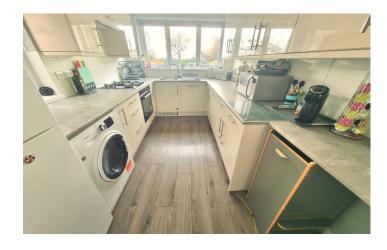

#### **Kitchen** 3.52m x 2.31m

Comprising of a range of wall, base and drawer units, work surfacing with sink/drainer, double glazed windows to the side and rear, space for fridge freezer, space for washing machine, integrated gas hob with extractor over, integrated electric oven and integrated slimline dishwasher.