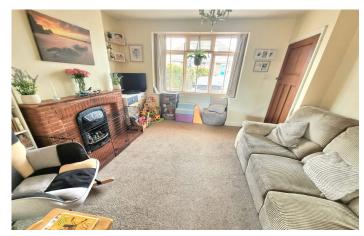

## Living Room 3.83m x 3.67m

Double glazed window to the front, radiator, gas fireplace and open archway to the dining area.

**Dining Area** 3.10m x 3.67m – maximum measurements

Double glazed French doors to the rear garden, radiator, door to the side porch/hallway area and cupboard including single glazed window to the side.