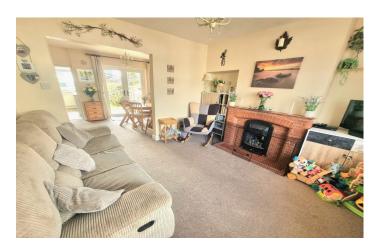

## Living Room 3.83m x 3.67m

Double glazed window to the front, radiator, gas fireplace and open archway to the dining area.

**Dining Area** 3.10m x 3.67m – maximum measurements

Double glazed French doors to the rear garden, radiator, door to the side porch/hallway area and cupboard including single glazed window to the side.