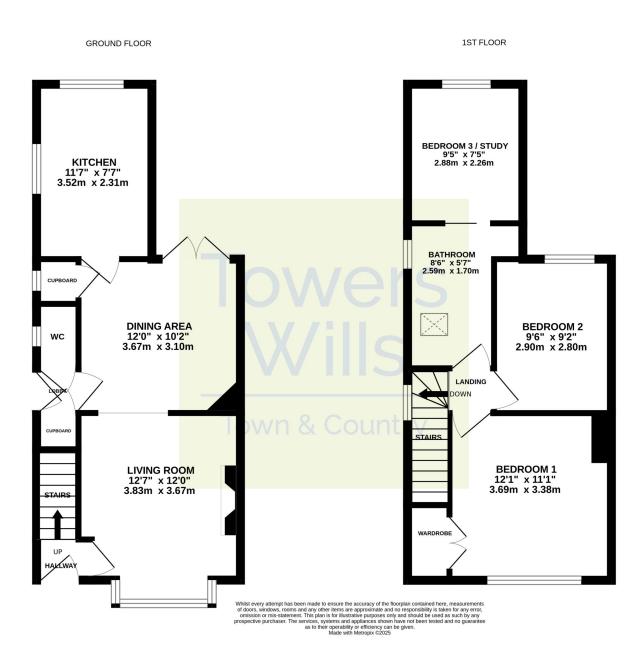

### **Entrance Hall**

Double glazed door to the front and radiator.

#### Living Room 3.83m x 3.67m

Double glazed window to the front, radiator, gas fireplace and open archway to the dining area.

#### Dining Area 3.10m x 3.67m - maximum measurements

Double glazed French doors to the rear garden, radiator, door to the side porch/hallway area and cupboard including single glazed window to the side.

#### Side Porch/Hallway Area

With under stairs cupboard, door to w.c and double glazed door to the side.

#### W.C

With wash hand basin, w.c, single glazed window to the side and gas boiler.

#### Kitchen 3.52m x 2.31m

Comprising of a range of wall, base and drawer units, work surfacing with sink/drainer, double glazed windows to the side and rear, space for fridge freezer, space for washing machine, integrated gas hob with extractor over, integrated electric oven and integrated slimline dishwasher.

#### **First Floor Landing**

Double glazed window to the side and loft hatch.

**Bedroom One** 3.38m x 3.69m – maximum measurements Double glazed window to the front, radiator and built-in cupboard.

**Bedroom Two** 2.90m x 2.80m Double glazed window to the rear and radiator.

#### Bathroom 2.59m x 1.70m plus recess

Suite comprising p-shape bath with electric shower over, wash hand basin, w.c, double glazed skylight to the side, double glazed window to the side, radiator and extractor fan and sliding door leading to bedroom three/study.

#### Bedroom Three/Study 2.88m x 2.26m

Accessed via the bathroom with double glazed window to the rear and radiator.

## Floor Plan

Please Note No tests have been undertaken of any of the services and any intending purchasers should satisfy themselves in this regard. Towers Wills Ltd for themselves and for the vendor of this property whose agents they are, give notice that, (i) these particulars do not constitute any part of an offer or contract, (ii) all statements contained within these particulars are made without responsibility on the part of Towers Wills or the vendor, (iii) whilst made in good faith, none of the statements contained within these particulars are to be relied upon as a statement of representation or fact, (iv) any intending purchaser must satisfy him/herself by inspection or otherwise as to the correctness of each of the statements contained within these particulars, (v) the vendor does not make or give either Towers Wills or any person in their employment any authority to make or give representation or warranty whatsoever in relation to this property.