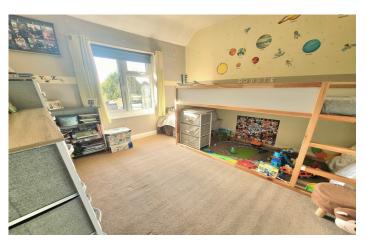

#### **First Floor Landing**

Double glazed window to the side and loft hatch.

**Bedroom One** 3.38m x 3.69m – maximum measurements Double glazed window to the front, radiator and built-in cupboard.

**Bedroom Two** 2.90m x 2.80m Double glazed window to the rear and radiator.