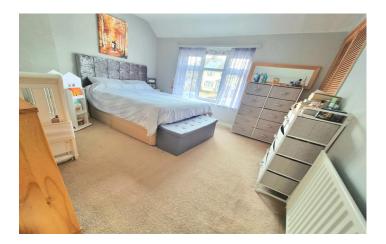

#### **First Floor Landing**

Double glazed window to the side and loft hatch.

**Bedroom One** 3.38m x 3.69m – maximum measurements Double glazed window to the front, radiator and built-in cupboard.

**Bedroom Two** 2.90m x 2.80m Double glazed window to the rear and radiator.