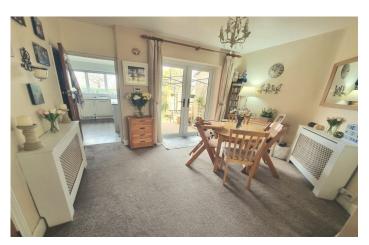

#### Living Room 3.83m x 3.67m

Double glazed window to the front, radiator, gas fireplace and open archway to the dining area.

#### Dining Area 3.10m x 3.67m - maximum measurements

Double glazed French doors to the rear garden, radiator, door to the side porch/hallway area and cupboard including single glazed window to the side.