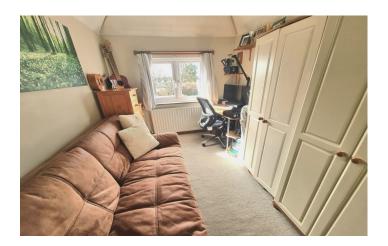

#### Bathroom 2.59m x 1.70m plus recess

Suite comprising p-shape bath with electric shower over, wash hand basin, w.c, double glazed skylight to the side, double glazed window to the side, radiator and extractor fan and sliding door leading to bedroom three/study.

#### Bedroom Three/Study 2.88m x 2.26m

Accessed via the bathroom with double glazed window to the rear and radiator.