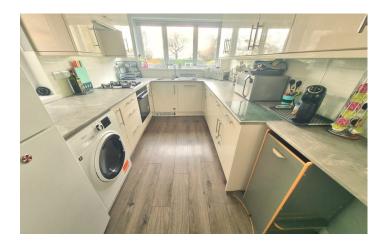

#### Kitchen 3.52m x 2.31m

Comprising of a range of wall, base and drawer units, work surfacing with sink/drainer, double glazed windows to the side and rear, space for fridge freezer, space for washing machine, integrated gas hob with extractor over, integrated electric oven and integrated slimline dishwasher.