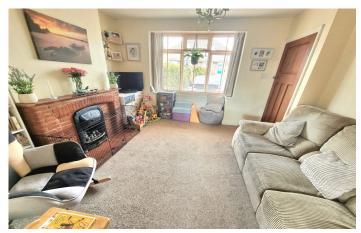

#### Living Room 3.83m x 3.67m

Double glazed window to the front, radiator, gas fireplace and open archway to the dining area.