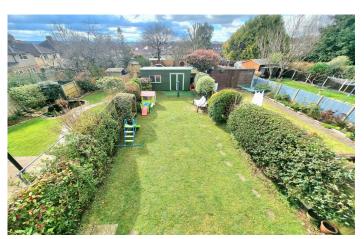

#### **Rear Garden**

The rear garden is largely laid to lawn with planted borders, useful storage shed and gated side access.