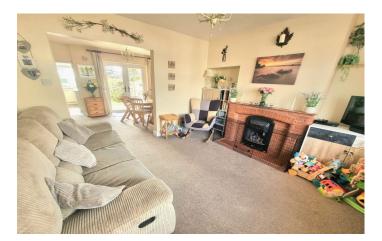

#### Dining Area 3.10m x 3.67m - maximum measurements

Double glazed French doors to the rear garden, radiator, door to the side porch/hallway area and cupboard including single glazed window to the side.