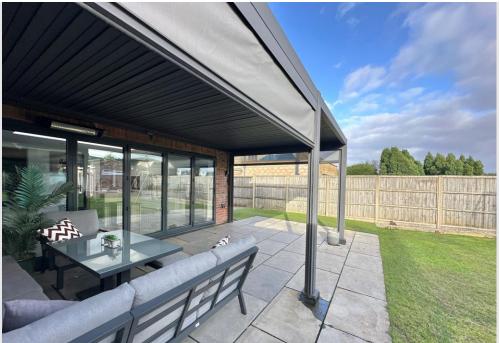

#### **Rear Garden**

A large south-facing rear garden being majority laid to lawn, large patio with bespoke pergola, with tilting louvres to block the rain and adjust light and integral side blinds