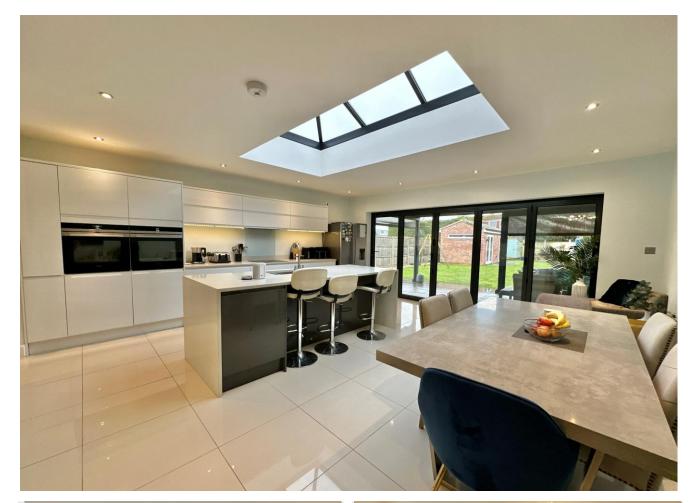

# **Kitchen/Diner**

One of the true selling features of this beautiful family home; a perfect area for entertaining with family and friends. A modern kitchen fitted with a range of wall, base and drawer units and central island. Quartz work surfacing, breakfast bar, two integrated ovens, induction hob with cooker hood over, integrated dishwasher, under floor heating and is open plan to the dining area.

# **Dining Area**

With ample room for dining table and chair set, large roof lantern illuminating the room with natural light and large bi-folding doors stepping out onto the patio area.