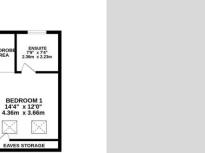

# **Bedroom One**

With two Velux skylights to the front, double built in wardrobe, further walk-in wardrobe area and storage to the eaves.

#### En suite

A suite comprising of double shower cubicle, wash hand basin with vanity unit under, W.C, mirror, extractor fan, heated towel rail, tiled and window to the rear.

# **Outbuilding/Office**

A versatile and very useful outbuilding currently being used as a gym with double patio doors opening out onto the garden area, power and light.

2ND FLOOR

Whils every attempt has been made to ensure the accuracy of the floorplan contained here measurements of doors, wholews, cnows and any other terms are approximate and no responsibility is taken for any error, omission or mis-statement. This plan is for illustrative purposes only and should be used as such by any prospective purchaser. The services, systems and and appliances shown have not been tested and no guarantee as to their operability or effections? can be given. Made with Metricox 62020