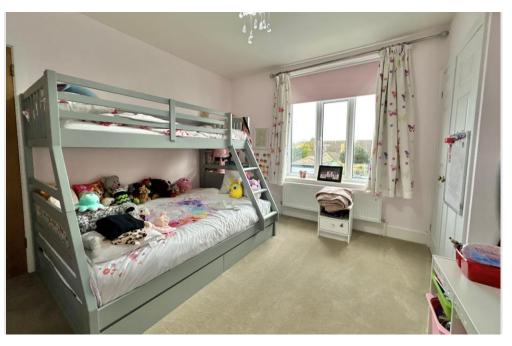

# **Bedroom Three**

Double glazed window to the rear, two built-in wardrobes and radiator.

**Bedroom Four** Double glazed window to the front and radiator.