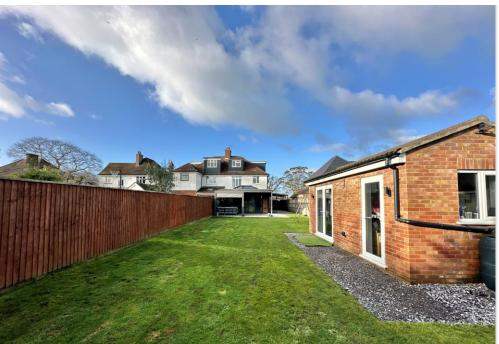

#### **Rear Garden**

A large south-facing rear garden being majority laid to lawn, large patio with bespoke pergola, with tilting louvres to block the rain and adjust light and integral side blinds

# **Outbuilding/Office**

A versatile and very useful outbuilding currently being used as a gym with double patio doors opening out onto the garden area, power and light.

2ND FLOOR

Whils every attempt has been made to ensure the accuracy of the floorplan contained here measurements of doors, wholews, cnows and any other terms are approximate and no responsibility is taken for any error, omission or mis-statement. This plan is for illustrative purposes only and should be used as such by any prospective purchaser. The services, systems and and appliances shown have not been tested and no guarantee as to their operability or effections? can be given. Made with Metricox 62020