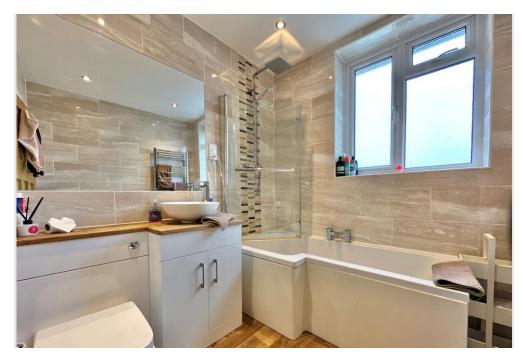

#### Bathroom

A suite comprising of bath with shower over, wash hand basin with vanity under, W.C, fully tiled, extractor fan, heated towel rail, window to the rear and large mirror.

Second Floor Landing

#### En suite

A suite comprising of double shower cubicle, wash hand basin with vanity unit under, W.C, mirror, extractor fan, heated towel rail, tiled and window to the rear.