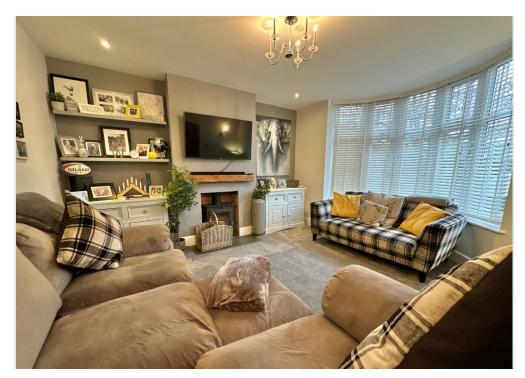

# **Living Room**

A spacious bay-fronted room with woodburning stove, radiator and window to the front.