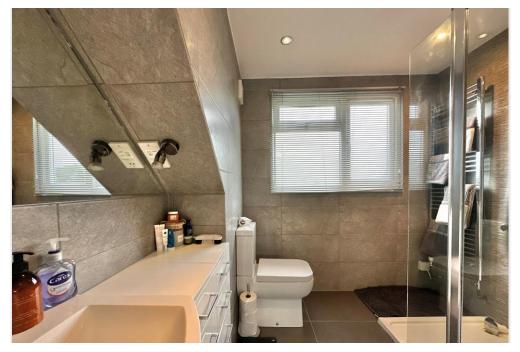

#### Bathroom

A suite comprising of bath with shower over, wash hand basin with vanity under, W.C, fully tiled, extractor fan, heated towel rail, window to the rear and large mirror.

Second Floor Landing