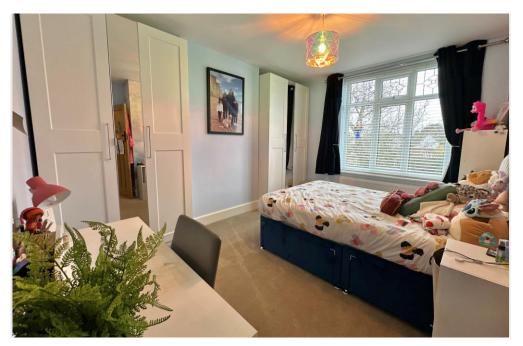

# **Bedroom Two**

Double glazed window to the front, two built-in wardrobes and radiator.

# **Bedroom Three**

Double glazed window to the rear, two built-in wardrobes and radiator.

**Bedroom Four** Double glazed window to the front and radiator.