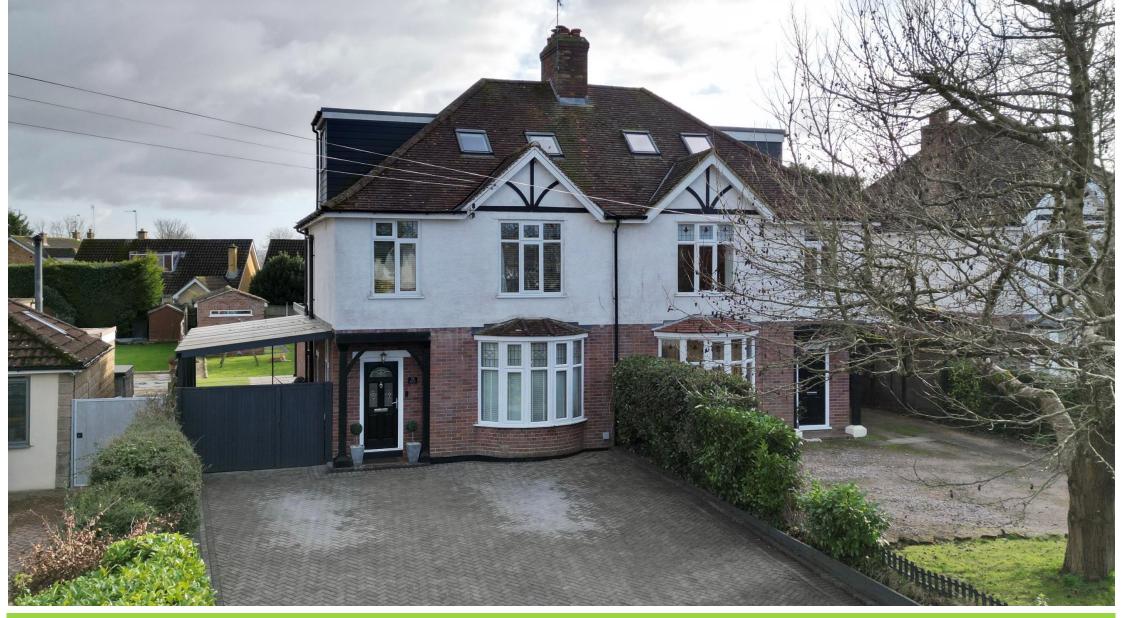

73 West Coker Road, Yeovil, Somerset, BA20 2JD

Guide £475,000

Town & Country

🤳 01935 577 032 | 01460 298 530 | 🖂 info@towerswills.co.uk

Tower Wills welcome to the market this stunning fourbedroom semi-detached family home, which must be viewed to be fully appreciated and briefly comprising; reception hallway, cloakroom/W.C, living room, family room, feature open-plan kitchen/diner, utility room, four bedrooms, ensuite, family bathroom, large driveway, carport, large rear garden with outbuilding (gym/office etc.)

- Stunning Semi-Detached Property
- Four Bedrooms
- Master En-suite
- Two Reception Rooms
- Beautifully Presented Throughout
- Popular Location
- Driveway & Carport
- Outbuilding/Office
- Gardens

# Outside

To the front property is a large block-paved driveway providing parking and turning for several vehicles, and double gates leading through to the carport.