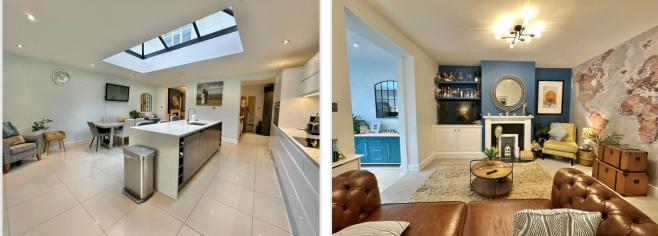

# **Kitchen/Diner**

One of the true selling features of this beautiful family home; a perfect area for entertaining with family and friends. A modern kitchen fitted with a range of wall, base and drawer units and central island. Quartz work surfacing, breakfast bar, two integrated ovens, induction hob with cooker hood over, integrated dishwasher, under floor heating and is open plan to the dining area.

# **Living Room**

A spacious bay-fronted room with woodburning stove, radiator and window to the front.