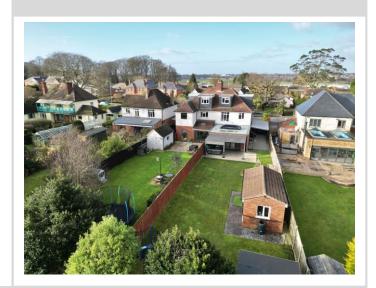

# Outside

To the front property is a large block-paved driveway providing parking and turning for several vehicles, and double gates leading through to the carport.

#### Carport

Being a useful sheltered area, in turn leads through to the garden.

#### **Rear Garden**

A large south-facing rear garden being majority laid to lawn, large patio with bespoke pergola, with tilting louvres to block the rain and adjust light and integral side blinds

# **Outbuilding/Office**

A versatile and very useful outbuilding currently being used as a gym with double patio doors opening out onto the garden area, power and light.

2ND FLOOR

Whils every attempt has been made to ensure the accuracy of the floorplan contained here measurements of doors, wholews, cnows and any other terms are approximate and no responsibility is taken for any error, omission or mis-statement. This plan is for illustrative purposes only and should be used as such by any prospective purchaser. The services, systems and and appliances shown have not been tested and no guarantee as to their operability or effections? can be given. Made with Metricox 62020