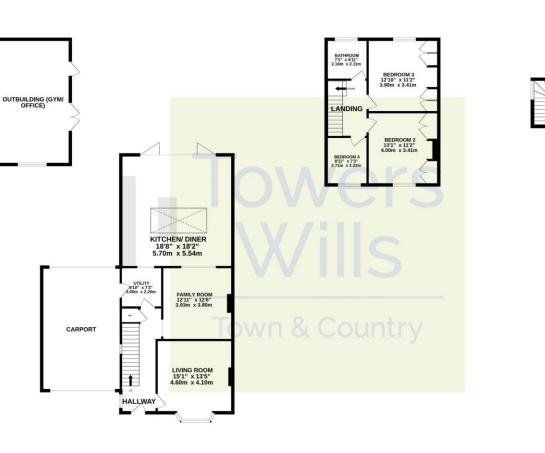

73 West Coker Road, Yeovil, Somerset, BA20 2JD

Guide £475,000

Town & Country

🤳 01935 577 032 | 01460 298 530 | 🖂 info@towerswills.co.uk

Tower Wills welcome to the market this stunning fourbedroom semi-detached family home, which must be viewed to be fully appreciated and briefly comprising; reception hallway, cloakroom/W.C, living room, family room, feature open-plan kitchen/diner, utility room, four bedrooms, ensuite, family bathroom, large driveway, carport, large rear garden with outbuilding (gym/office etc.)

#### Hallway

A spacious reception area with door to the front, window to the side, tiled floor and radiator.

# Cloakroom/W.C

Comprising W.C, wash hand basin, heated towel rail, tiled floor and window to the side.

# **Living Room**

A spacious bay-fronted room with woodburning stove, radiator and window to the front.

# **Family Room**

With radiator, built-in storage cabinets and being open plan to the kitchen/diner.

# **Kitchen/Diner**

One of the true selling features of this beautiful family home; a perfect area for entertaining with family and friends. A modern kitchen fitted with a range of wall, base and drawer units and central island. Quartz work surfacing, breakfast bar, two integrated ovens, induction hob with cooker hood over, integrated dishwasher, under floor heating and is open plan to the dining area.

# **Dining Area**

With ample room for dining table and chair set, large roof lantern illuminating the room with natural light and large bi-folding doors stepping out onto the patio area.

# **Utility Room**

Comprising of wall and base units, work surfacing, inset stainless steel sink/drainer, space for tumble dryer, plumbing for washing machine, tiled floor and door to the side/carport.

# **First Floor Landing**

Stairs from reception hallway.

# **Bedroom Two**

Double glazed window to the front, two built-in wardrobes and radiator.

# **Bedroom Three**

Double glazed window to the rear, two built-in wardrobes and radiator.

**Bedroom Four** Double glazed window to the front and radiator.

# Outside

To the front property is a large block-paved driveway providing parking and turning for several vehicles, and double gates leading through to the carport.

#### Carport

Being a useful sheltered area, in turn leads through to the garden.