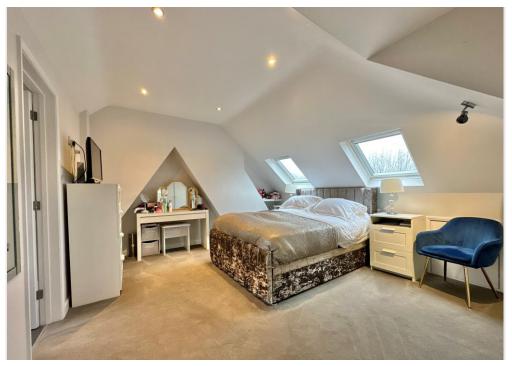

# **Bedroom One**

With two Velux skylights to the front, double built in wardrobe, further walk-in wardrobe area and storage to the eaves.