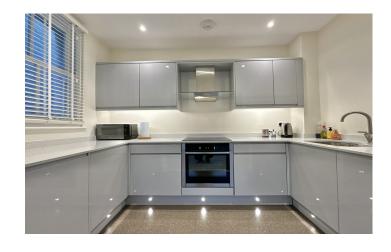

**Kitchen:** 3.00m x 1.95m (10 x 6'4)

A brand-new quality fitted kitchen comprising of wall and base units in a gloss grey finish, with under cupboard and plinth lighting. Granite work surfacing with stainless steel sink/ drainer inset. Fitted appliances including; fridge/ freezer, dishwasher, electric oven and electric hob with cooker hood over. Karndean flooring. Window to the side.