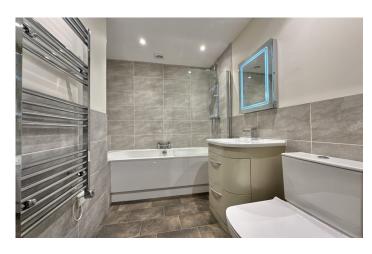

**Bathroom:** 2.44m x 1.51m (8' x 5)

A luxurious suite comprising of bath with shower over, wash hand basin with vanity unit under, W.C, heated towel rail, part wall tiling, extractor fan, vanity mirror with light.