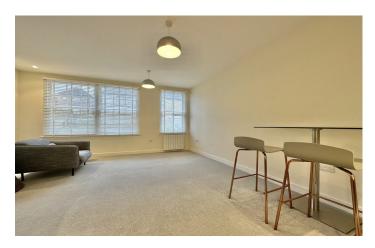

# **Utility cupboard:**

With plumbing for washing machine, extractor fan.

**Living room:** 4.30m x 4.00m (14'1 x 13'1)

A wonderful naturally light and spacious living area with three windows to the front aspect, panel heater.