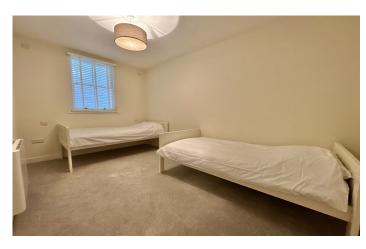

# En-Suite:

Comprising of shower cubicle, wash hand basin, W.C, extractor fan, heated towel rail, wall tiling.

**Bedroom two:** 4.00m x 2.52m (13'1 x 8'3)

A good sized double room with window to the side, panel heater.