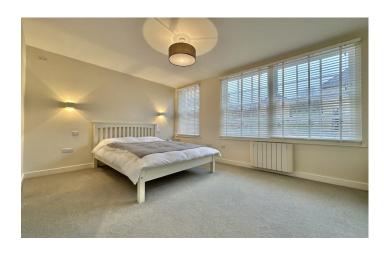

**Bedroom one:** 4.35m x 4.35m (14'3 x 14'3)

A spacious master bedroom with three windows to the front, panel heater.