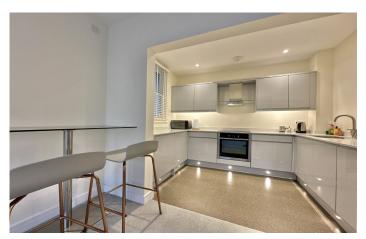

**Kitchen:** 3.00m x 1.95m (10 x 6'4)

A brand-new quality fitted kitchen comprising of wall and base units in a gloss grey finish, with under cupboard and plinth lighting. Granite work surfacing with stainless steel sink/ drainer inset. Fitted appliances including; fridge/ freezer, dishwasher, electric oven and electric hob with cooker hood over. Karndean flooring. Window to the side.