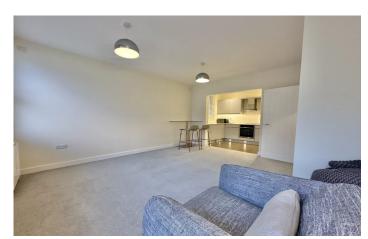

# **Utility cupboard:**

With plumbing for washing machine, extractor fan.

**Living room:** 4.30m x 4.00m (14'1 x 13'1)

A wonderful naturally light and spacious living area with three windows to the front aspect, panel heater.

**Kitchen:** 3.00m x 1.95m (10 x 6'4)

A brand-new quality fitted kitchen comprising of wall and base units in a gloss grey finish, with under cupboard and plinth lighting. Granite work surfacing with stainless steel sink/ drainer inset. Fitted appliances including; fridge/ freezer, dishwasher, electric oven and electric hob with cooker hood over. Karndean flooring. Window to the side.