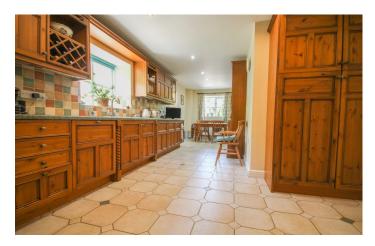

#### **Kitchen**

A substantial farm house style kitchen with fitted pine wall and base units, integrated under counter fridge, integrated dishwasher, sink with drainer, seven ring hob, stoves dual fuel cooker with extractor over, tiled flooring and space for a six breakfast table to one end.