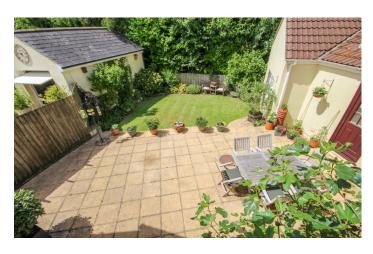

#### Outside

To the front of the property is gravel driveway parking for 5 cars, access to the garage and surrounded by tree and fence borders. To the rear of the property is a beautifully landscaped garden, with sections reaching a top tier patio seating area, perfect to enjoy the summer months. The lower section is laid to lawn with floral borders and access round to the front of the property.