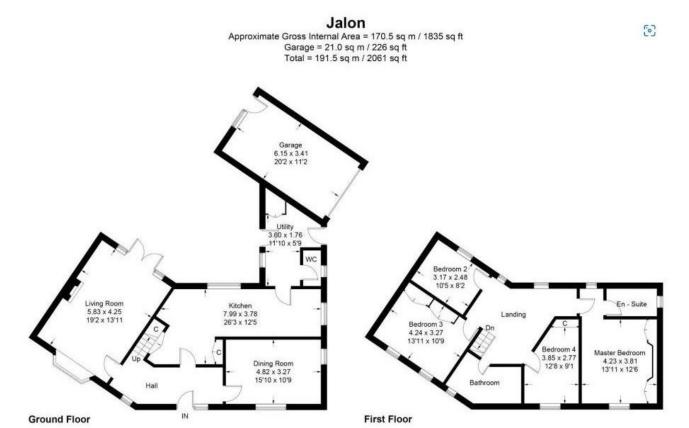

#### **Entrance**

Door leading into the hall, giving access to all ground floor accommodation and stairs rising to first floor.

#### **Hallway**

With stairs to first floor landing, door way to kitchen, living room, dining room, radiator and two windows.

#### **Living Area**

With large bay window to the front and double doors to the rear creating a wealth of light, insert working fireplace and two radiators.

#### **Dining Room**

Window to the front and side, radiator and space for eight seater table and chair set.

#### **Kitchen**

A substantial farm house style kitchen with fitted pine wall and base units, integrated under counter fridge, integrated dishwasher, sink with drainer, seven ring hob, stoves dual fuel cooker with extractor over, tiled flooring and space for a six breakfast table to one end.

#### **Utility**

Space for washing machine, tumble dryer, window over looking rear garden, oil fired boiler, storage and W.C.

#### W.C.

With hand basin, radiator, window, W.C and sink.

#### First Floor Landing

Open spacious landing area giving access to all bedrooms and family bathroom with loft access.

#### **Master Bedroom**

Double glazed windows to the front and rear, double built in storage, radiator and door to en-suite.

#### **En-Suite**

Suite comprising with corner shower, radiator, W.C, wash hand basin and window.

#### **Bedroom Two**

Double glazed window to the front, double wardrobe storage and radiator.

#### **Bedroom Three**

Window to the front, radiator and space for free standing wardrobes.

#### **Bedroom Four**

Window to the rear over looking the garden and radiator.

#### Bathroom

Suite comprising P-shaped bath with shower over, wc, wash hand basin and tiled surround.