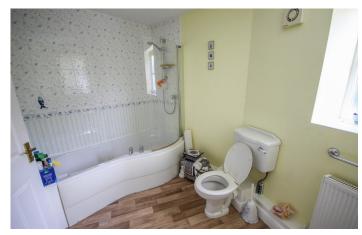

#### Bathroom

Suite comprising P-shaped bath with shower over, wc, wash hand basin and tiled surround.