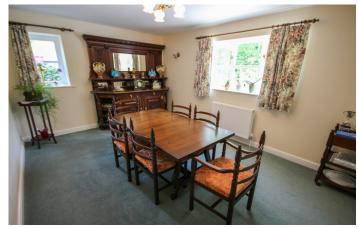

#### **Dining Room**

Window to the front and side, radiator and space for eight seater table and chair set.