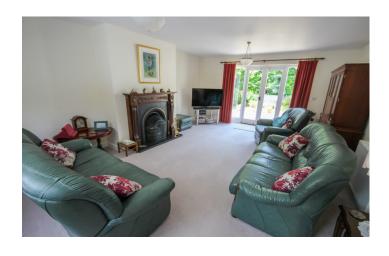

#### **Living Area**

With large bay window to the front and double doors to the rear creating a wealth of light, insert working fireplace and two radiators.