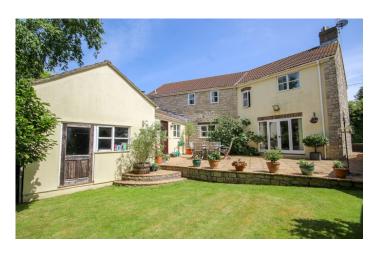

# Jalon, Buckland Newton, Dorchester, Dorset DT2 7BY Guide Price £600,000

Towers Wills are pleased to welcome to the market this immaculately presented four bedroom detached home, situated in a quaint Dorset village of Buckland Newton. The property has vast accommodation throughout and viewing highly advised to appreciate all this property has to offer. The property briefly comprises; four bedrooms, master ensuite, living room, dining room, large farmhouse kitchen, utility, garage, driveway parking and landscaped rear gardens.

#### Outside

To the front of the property is gravel driveway parking for 5 cars, access to the garage and surrounded by tree and fence borders. To the rear of the property is a beautifully landscaped garden, with sections reaching a top tier patio seating area, perfect to enjoy the summer months. The lower section is laid to lawn with floral borders and access round to the front of the property.