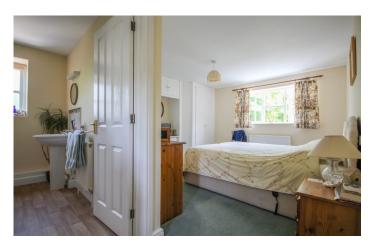

#### **Master Bedroom**

Double glazed windows to the front and rear, double built in storage, radiator and door to en-suite.

#### **En-Suite**

Suite comprising with corner shower, radiator, W.C, wash hand basin and window.