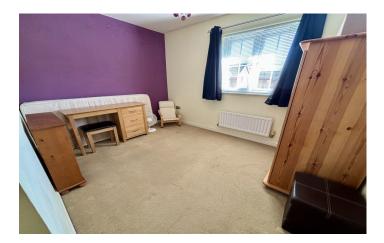

**Bedroom Three** 2.60m plus door recess x 3.41m Double glazed window to the front and radiator.

**Bedroom Four** 2.21m x 2.34m Double glazed window to the rear and radiator.