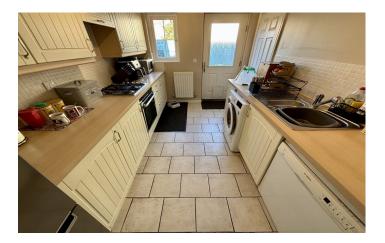

#### Kitchen 3.86m x 2.43m

Comprising of a range of wall, base and drawer units, work surfacing with stainless steel one and a half bowl sink drainer, double glazed door to the rear garden, double glazed window to the rear, space for washing machine, space for dishwasher, under stairs cupboard including gas combi boiler, space for fridge/freezer, integrated gas hob with extractor fan over and integrated electric oven.