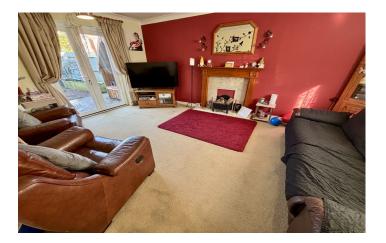

#### Lounge 5.08m x 3.63m

Double glazed French doors to the rear, double glazed window to the front and two radiators.