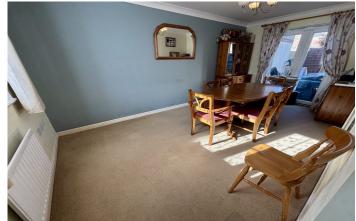

#### Dining Room 4.87m x 2.78m plus door recess

Double glazed window to the front, double glazed French doors to the rear and two radiators.