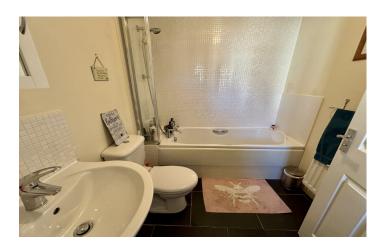

#### **Family Bathroom**

Suite comprising bath with mixer tap shower, wash hand basin, w.c, extractor fan and radiator.