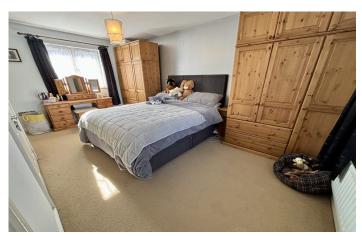

#### **Bedroom One** 4.86m x 3.36m – maximum measurements

Double glazed windows to the front and rear, built-in double wardrobe and radiator.