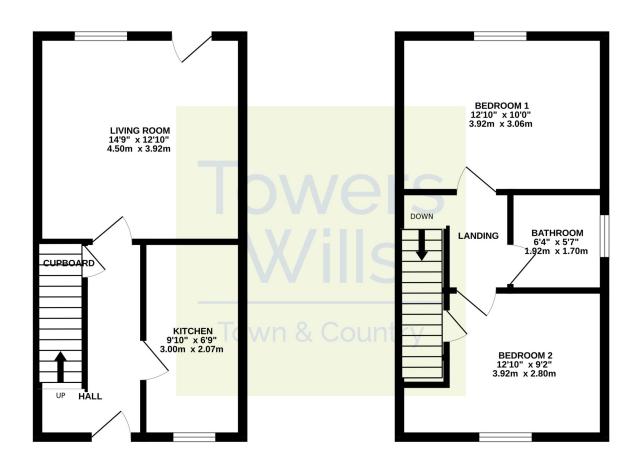

#### **Reception Hallway**

Double glazed door to the front, radiator and under stairs storage cupboard.

#### Lounge/Diner

With double glazed window and door to the rear and radiator.

#### Kitchen

Comprising of a range of wall, base and drawer units, work surfacing with inset stainless steel sink drainer, tiling to splash prone areas, space for cooker, space for washing machine, space for fridge/freezer, window to the front and central heating boiler.

#### First Floor Landing

Stairs from reception hallway and loft access.

#### **Bedroom One**

Double glazed window to the rear and radiator.

#### **Bedroom Two**

Double glazed window to the front, over stairs storage cupboard and radiator.

#### **Bathroom**

Suite comprising bath with mixer shower over, wash hand basin, w.c, tiling, radiator and window to the side.

### **Energy Efficiency**

GROUND FLOOR 1ST FLOOR

Whilst every attempt has been made to ensure the accuracy of the floorplan contained here, measurements of doors, windows, rooms and any other items are approximate and no responsibility is laken flo any enry, omission or mis-statement. This plan is for illustrative purposes only and should be used as such by any prospective purchaser. The services, systems and appliances shown have not been tested and no guarante as to their operability or efficiency can be given.