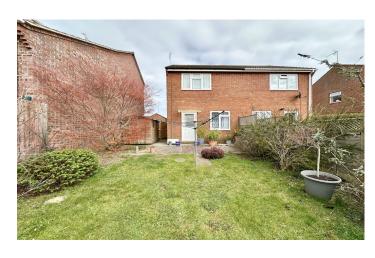

#### **Rear Garden**

To the rear is a south facing enclosed garden, being majority laid to lawn with patio area, planted borders, garden shed and gated side access.