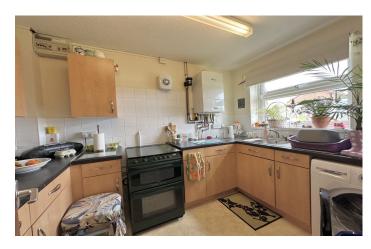

#### Kitchen

Comprising of a range of wall, base and drawer units, work surfacing with inset stainless steel sink drainer, tiling to splash prone areas, space for cooker, space for washing machine, space for fridge/freezer, window to the front and central heating boiler.