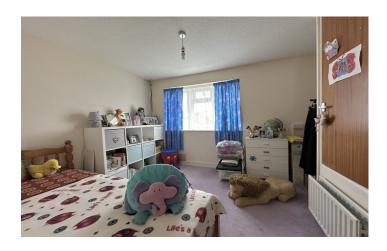

#### **Bedroom Two**

Double glazed window to the front, over stairs storage cupboard and radiator.