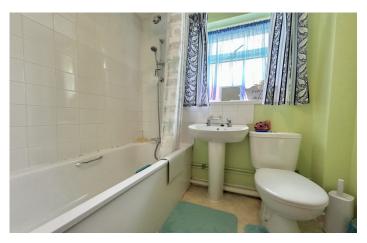

#### **Bathroom**

Suite comprising bath with mixer shower over, wash hand basin, w.c, tiling, radiator and window to the side.