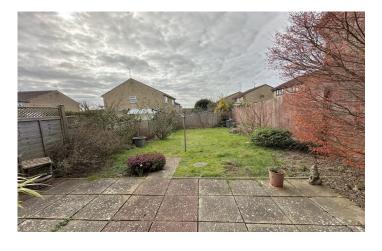

#### **Rear Garden**

To the rear is a south facing enclosed garden, being majority laid to lawn with patio area, planted borders, garden shed and gated side access.