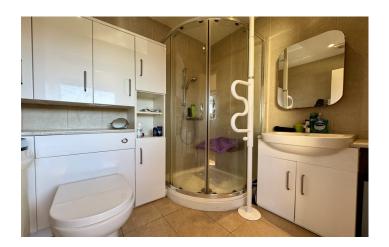

#### **Shower Room** 1.87 x 2.14

Shower cubicle, W.C, wash hand basin with vanity, tiled floor and walls, wall mounted heated towel rail, extractor fan and spotlights.