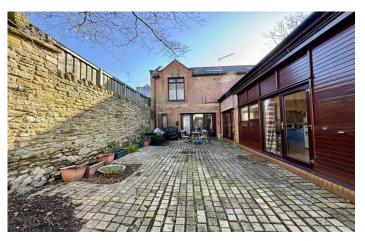

#### Outside

A communal garden area mainly laid to patio and an allocated parking space to the side of the property.