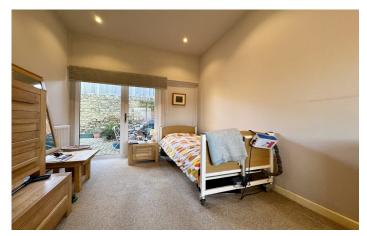

#### **Bedroom One** 4.17 x 2.76

Double glazed patio door leading to communal garden, carpet, radiator and spotlights.