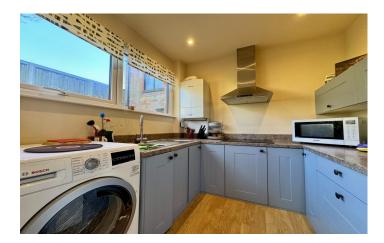

#### Kitchen 2.18 x 2.30

Wall, base and drawer units, stainless steel sink/drainer and mixer tap, induction hob with cooker hood over, space for washing machine, space for fridge/freezer, double glazed window to side, wall mounted gas boiler and spotlights.