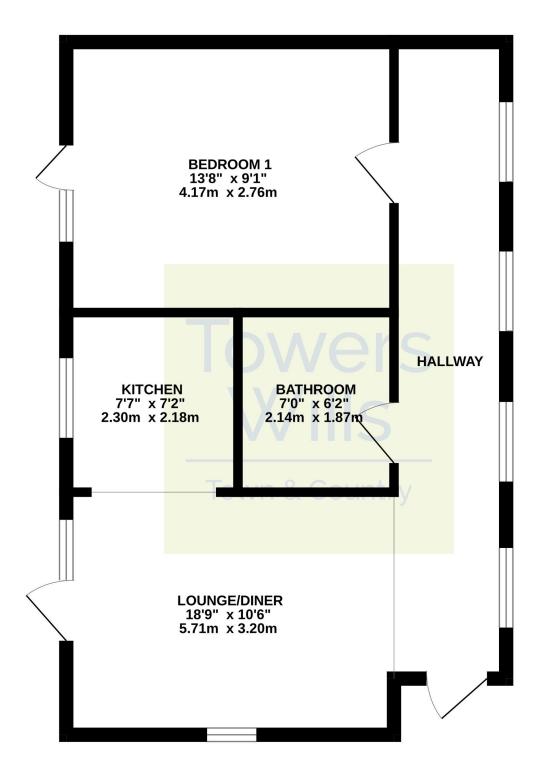

#### **Entrance Hall**

Double glazed door to front, double glazed window to side and doors to accommodation.

#### Lounge/Diner 5.71 x 3.20

Double glazed patio door leading to communal garden, entrance through to kitchen, radiator and additional storage space.

#### Kitchen 2.18 x 2.30

Wall, base and drawer units, stainless steel sink/drainer and mixer tap, induction hob with cooker hood over, space for washing machine, space for fridge/freezer, double glazed window to side, wall mounted gas boiler and spotlights.

#### **Bedroom One** 4.17 x 2.76

Double glazed patio door leading to communal garden, carpet, radiator and spotlights.

#### **Shower Room** 1.87 x 2.14

Shower cubicle, W.C, wash hand basin with vanity, tiled floor and walls, wall mounted heated towel rail, extractor fan and spotlights.