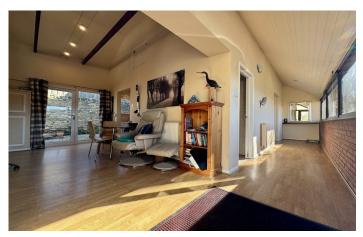

#### Lounge/Diner 5.71 x 3.20

Double glazed patio door leading to communal garden, entrance through to kitchen, radiator and additional storage space.