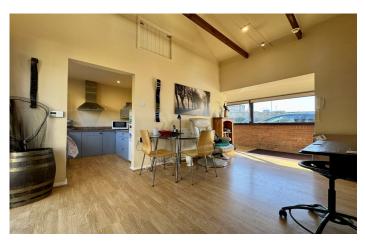

#### Lounge/Diner 5.71 x 3.20

Double glazed patio door leading to communal garden, entrance through to kitchen, radiator and additional storage space.