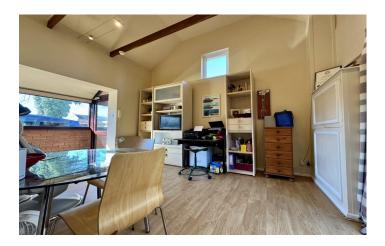

#### **Bedroom One** 4.17 x 2.76

Double glazed patio door leading to communal garden, carpet, radiator and spotlights.