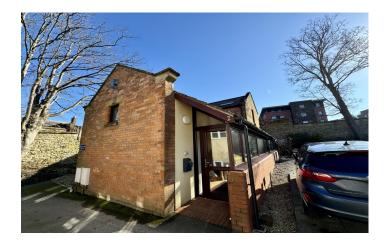

#### **Entrance Hall**

Double glazed door to front, double glazed window to side and doors to accommodation.

#### Outside

A communal garden area mainly laid to patio and an allocated parking space to the side of the property.