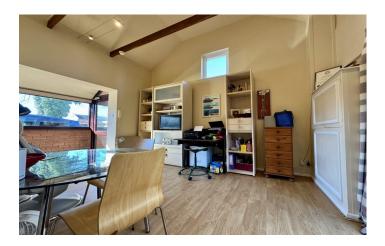

#### Lounge/Diner 5.71 x 3.20

Double glazed patio door leading to communal garden, entrance through to kitchen, radiator and additional storage space.

#### **Bedroom One** 4.17 x 2.76

Double glazed patio door leading to communal garden, carpet, radiator and spotlights.