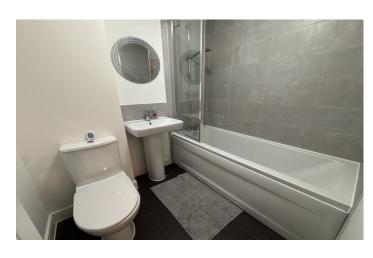

#### **Bathroom**

Suite comprising bath with shower over, low level WC, wash hand basin, heated towel rail, extractor fan and tiling to all splash prone areas.