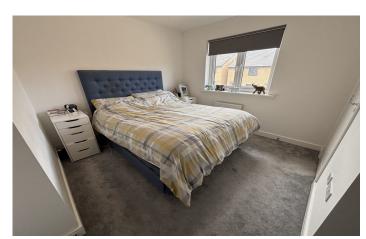

#### **Master Bedroom** 3.71m x 3.40m (12'2 x 11'2)

With a window to the front aspect and a radiator.