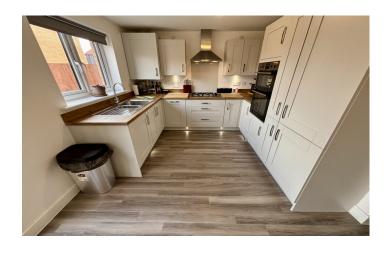

#### **Kitchen/Dining Room** 4.72m x 2.87m (15'6 x 9'5)

With a window to the rear aspect and French doors opening out into the garden. Fitted kitchen comprising wall and base units, drawers and work surfaces over. One and a half bowl stainless steel sink/drainer, integrated fridge/freezer, washing machine, dishwasher, gas hob with cooker hood over and electric oven. Wall mounted gas central heating boiler, under counter lights, under stairs storage cupboard and modern splashbacks.