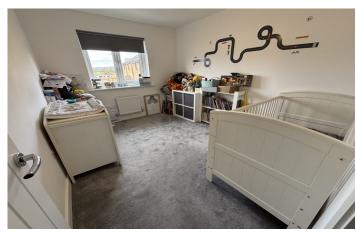

#### **Bedroom Two** 3.33m x 2.64m (10'11 x 8'8)

With a window to the rear aspect and a radiator.

#### **Bedroom Three** 3.56m x 1.98m (11'8 x 6'6)

With a window to the rear aspect and a radiator.