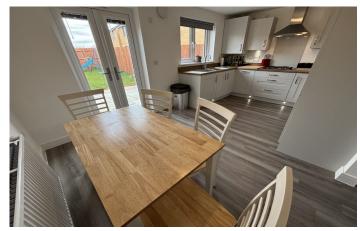

#### **Kitchen/Dining Room** 4.72m x 2.87m (15'6 x 9'5)

With a window to the rear aspect and French doors opening out into the garden. Fitted kitchen comprising wall and base units, drawers and work surfaces over. One and a half bowl stainless steel sink/drainer, integrated fridge/freezer, washing machine, dishwasher, gas hob with cooker hood over and electric oven. Wall mounted gas central heating boiler, under counter lights, under stairs storage cupboard and modern splashbacks.