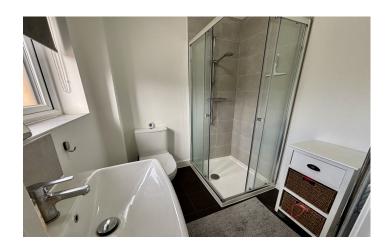

#### **Bathroom**

Suite comprising bath with shower over, low level WC, wash hand basin, heated towel rail, extractor fan and tiling to all splash prone areas.