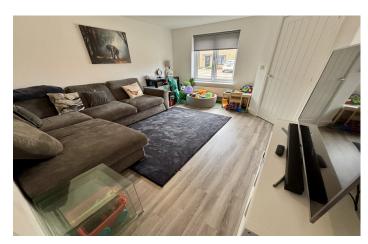

#### **Sitting Room** 4.24m x 3.71m (13'11 x 12'2)

With a window to the front aspect and a radiator.