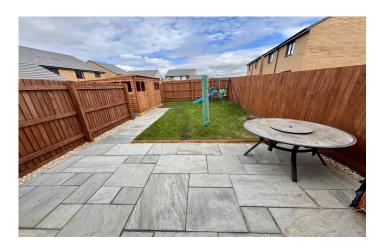

#### **Outside**

To the front there is driveway parking for three cars and a paved path to the front door. To the rear the garden is enclosed, laid to lawn, gate to the driveway and a small patio area.