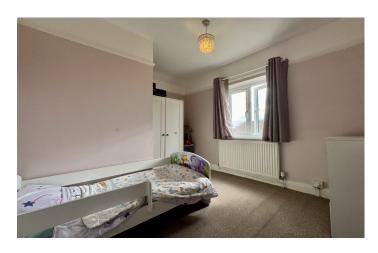

### Bedroom Two 2.76m x 2.81m

With window outlook to the rear, radiator and fitted cupboard housing the gas boiler.