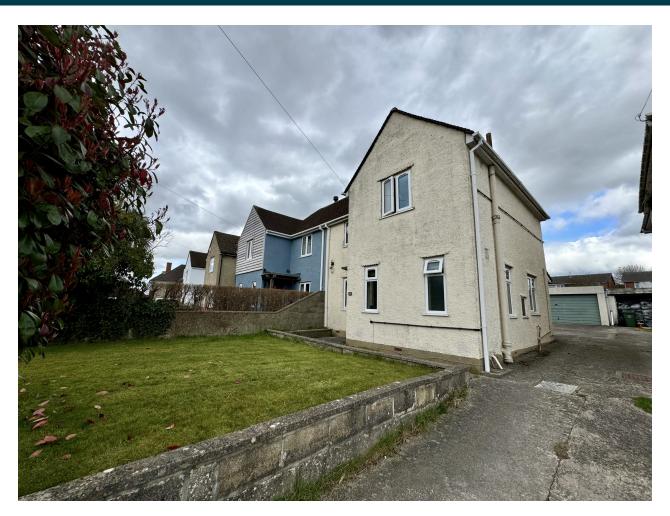

√ 01935 577 032 | 01460 298 530 | ✓ info@towerswills.co.uk

38, Stiby Road, Yeovil, Somerset BA21 3EG £220,000

Towers Wills welcome to the market this semi detached property close to the town centre and hospital. Briefly comprising hall, lounge, dining room, kitchen, downstairs bathroom, three bedrooms, garden, off road parking and double garage.

#### Garden

To the front there is lawned area whilst to the rear the garden is mostly laid to lawn and is enclosed by part lap fencing and hedging.

# **Driveway**

A shared driveway leading to the garage and space for off road parking.

### **Double Garage** 4.69m x 4.75m

With up and over, light and power connected and door leading into the workshop.