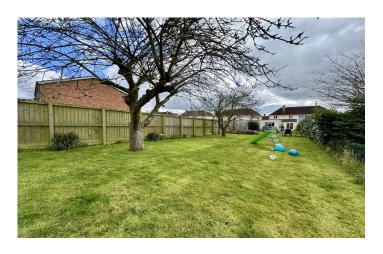

#### Garden

To the front there is lawned area whilst to the rear the garden is mostly laid to lawn and is enclosed by part lap fencing and hedging.