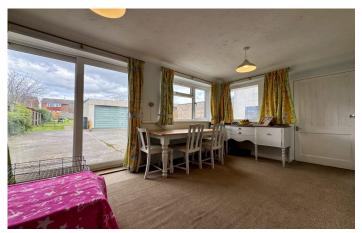

## Dining Room 2.60m x 4.62m

Sliding door leading out to the rear, radiator and door leading into the kitchen.