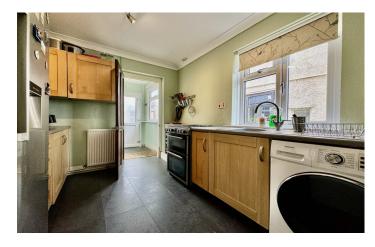

# Kitchen 2.46m x 3.78m

Fitted with patterned worktops and timber effect doors with a range of wall and base units. A stainless steel sink drainer unit with mixer tap, space for freestanding gas cooker, plumbing for washing machine, space for fridge/freezer, under stairs cupboard, radiator and window with outlook to the side.