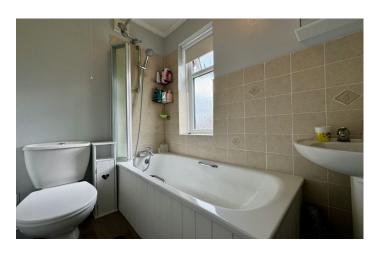

#### **Bathroom**

A white suite with panel bath with shower over and side screen, WC, wash hand basin, partly tiled, radiator and window with outlook to the front.