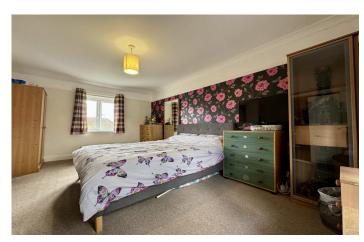

# Bedroom One 3.17m x 4.90m

A dual aspect room with outlook to the front and rear, coved ceiling, picture rail and radiator.