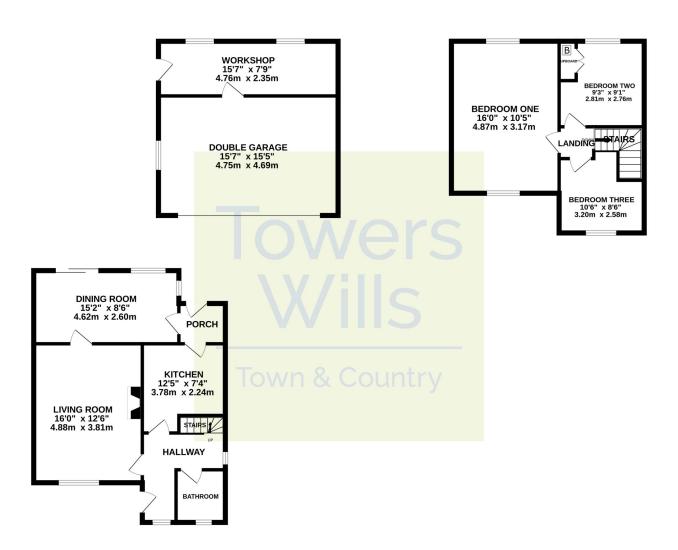

#### **Entrance Hall**

With window outlook to the front, tiled floor, radiator and stairs to first floor landing.

## Lounge 3.81m x 4.88m

With window outlook to the front, feature fireplace, coved ceiling, radiator, picture rail and door leading into the dining room.

## Dining Room 2.60m x 4.62m

Sliding door leading out to the rear, radiator and door leading into the kitchen.

# Kitchen 2.46m x 3.78m

Fitted with patterned worktops and timber effect doors with a range of wall and base units. A stainless steel sink drainer unit with mixer tap, space for freestanding gas cooker, plumbing for washing machine, space for fridge/freezer, under stairs cupboard, radiator and window with outlook to the side.

#### **Bathroom**

A white suite with panel bath with shower over and side screen, WC, wash hand basin, partly tiled, radiator and window with outlook to the front.

# Landing

With hatch to roof space with ladder.

# Bedroom One 3.17m x 4.90m

A dual aspect room with outlook to the front and rear, coved ceiling, picture rail and radiator.

### Bedroom Two 2.76m x 2.81m

With window outlook to the rear, radiator and fitted cupboard housing the gas boiler.

# Bedroom Three 2.58m x 3.20m

With window outlook to the front, picture rail and radiator.

### **Double Garage** 4.69m x 4.75m

With up and over, light and power connected and door leading into the workshop.

### **Workshop** 2.35m x 4.76m

With light and power connected and door leading out to the rear.

# Contact Us

Towers Wills Estate
Agents - Yeovil
114, Hendford Hill

Yeovil Somerset BA202RF

T: 01935 577032

E: info@towerswills.co.uk

GROUND FLOOR 1ST FLOOR

Whilst every attempt has been made to ensure the accuracy of the floorplan contained here, measurements of doors, windows, rooms and any other items are approximate and no responsibility is taken for any encry, omission or mis-statement. This plan is for illustrative purposes only and should be used as such by any prospective purchaser. The services, systems and appliances shown have not been tested and no guarante as to their operability or efficiency can be given.