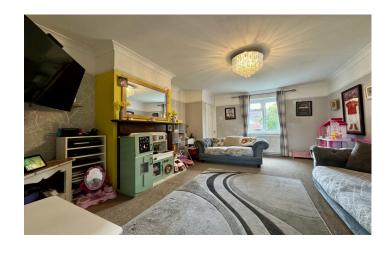

## Lounge 3.81m x 4.88m

With window outlook to the front, feature fireplace, coved ceiling, radiator, picture rail and door leading into the dining room.