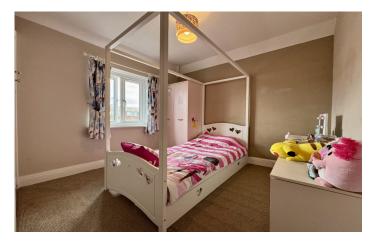

# Bedroom Three 2.58m x 3.20m

With window outlook to the front, picture rail and radiator.