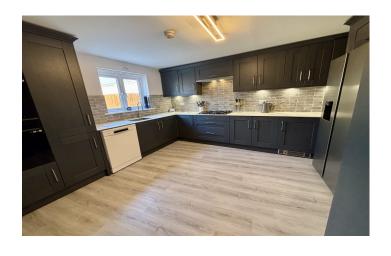

## **Kitchen**

A beautifully presented fitted kitchen comprising of a range of wall, base and drawer units, composite work surfacing with inset sink/drainer, integrated electric oven, integrated gas hob with stainless steel cooker hood over, tiling to splash prone areas, central island/breakfast bar, space and plumbing for dishwasher, space for American style fridge/freezer, pantry/larder cupboard and gas central heating boiler.