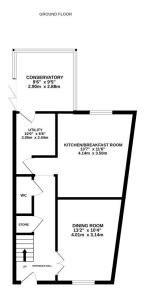

# Floor Plan

DOUBLE GARAGE

Please Note No tests have been undertaken of any of the services and any intending purchasers should satisfy themselves in this regard. Towers Wills Ltd for themselves and for the vendor of this property whose agents they are, give notice that, (i) these particulars do not constitute any part of an offer or contract, (ii) all statements contained within these particulars are made without responsibility on the part of Towers Wills or the vendor, (iii) whilst made in good faith, none of the statements contained within these particulars are to be relied upon as a statement of representation or fact, (iv) any intending purchaser must satisfy him/herself by inspection or otherwise as to the correctness of each of the statements contained within these particulars, (v) the vendor does not make or give either Towers Wills or any person in their employment any authority to make or give representation or warranty whatsoever in relation to this property.

## **Utility Room**

Space and plumbing for washing machine, space for tumble dryer, work surfacing with stainless steel sink/drainer, radiator and door to conservatory.

### Conservatory

With double glazed windows to both sides and rear, double glazed doors opening to the rear garden and radiator.

## **Kitchen**

A beautifully presented fitted kitchen comprising of a range of wall, base and drawer units, composite work surfacing with inset sink/drainer, integrated electric oven, integrated gas hob with stainless steel cooker hood over, tiling to splash prone areas, central island/breakfast bar, space and plumbing for dishwasher, space for American style fridge/freezer, pantry/larder cupboard and gas central heating boiler.