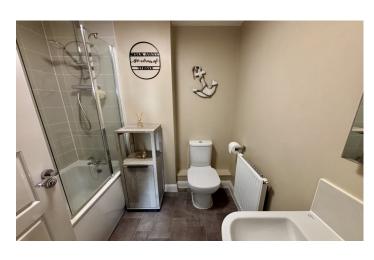

#### **Ensuite**

Comprising of shower cubicle, wash hand basin, W.C, extractor fan and window to the front.

#### **Bathroom**

Suite comprising bath, wash hand basin, W.C, radiator, extractor fan and tiling.