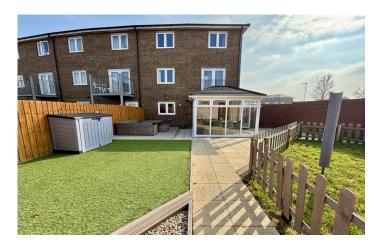

## **Outside**

To the rear of the property is an enclosed garden being majority laid to lawn, patio area, further area laid to artificial lawn, outside power and tap, garden shed and access to double garage.

# **Double Garage**

With x2 up and over doors, power and light, EV charging point and parking for x3 vehicles.