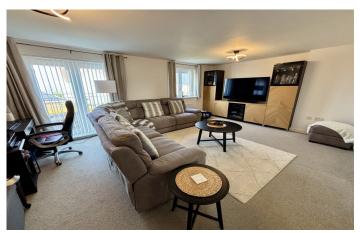

#### **Living Room**

With windows to both front and side, door to living room.

#### **Living Room**

Double doors to Juliet balcony, double glazed window to the rear and x2 radiators.