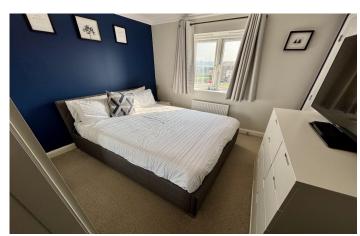

#### **Bedroom One**

With double glazed window to the front, radiator, built in wardrobes and door to ensuite.

#### **Ensuite**

Comprising of shower cubicle, wash hand basin, W.C, extractor fan and window to the front.