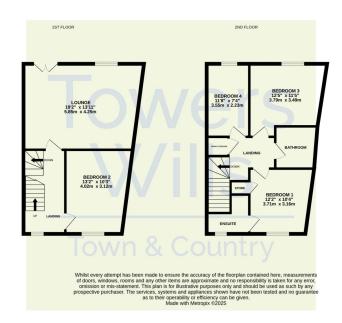

# Floor Plan

DOUBLE GARAGE

Please Note No tests have been undertaken of any of the services and any intending purchasers should satisfy themselves in this regard. Towers Wills Ltd for themselves and for the vendor of this property whose agents they are, give notice that, (i) these particulars do not constitute any part of an offer or contract, (ii) all statements contained within these particulars are made without responsibility on the part of Towers Wills or the vendor, (iii) whilst made in good faith, none of the statements contained within these particulars are to be relied upon as a statement of representation or fact, (iv) any intending purchaser must satisfy him/herself by inspection or otherwise as to the correctness of each of the statements contained within these particulars, (v) the vendor does not make or give either Towers Wills or any person in their employment any authority to make or give representation or warranty whatsoever in relation to this property.

#### **Living Room**

With windows to both front and side, door to living room.

#### **Living Room**

Double doors to Juliet balcony, double glazed window to the rear and x2 radiators.

# **Bedroom Two**

Double glazed window to the front and radiator.

#### **Bedroom One**

With double glazed window to the front, radiator, built in wardrobes and door to ensuite.

#### **Ensuite**

Comprising of shower cubicle, wash hand basin, W.C, extractor fan and window to the front.

# **Bedroom Three**

Double glazed window to the rear, radiator and loft hatch.

## **Bedroom Four**

Double glazed window to the rear and radiator.

#### **Bathroom**

Suite comprising bath, wash hand basin, W.C, radiator, extractor fan and tiling.