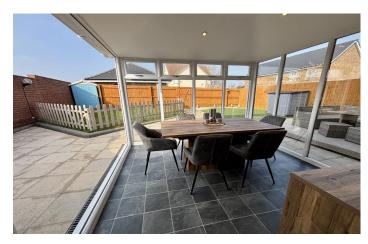

### Conservatory

With double glazed windows to both sides and rear, double glazed doors opening to the rear garden and radiator.