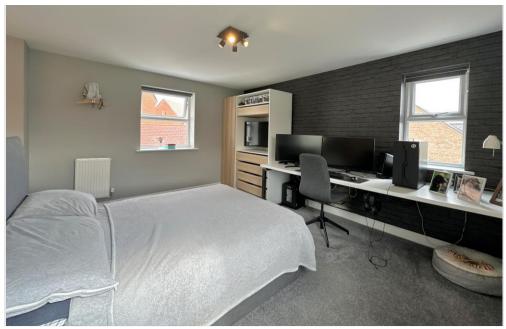

#### **Bedroom One**

A particularly large bedroom with two windows to the front, velux window to the rear, two radiators and storage to the eaves.