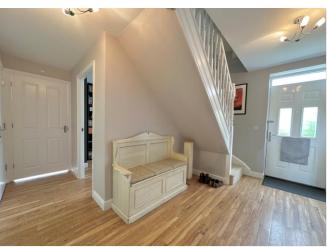

## **Reception Hallway**

A spacious reception area with double glazed door to the front, cloakroom cupboard and radiator.

## **First Floor Landing**

Stairs from reception hall area, double airing cupboard, further cupboard housing hot water cylinder, radiator and double glazed window to the front.