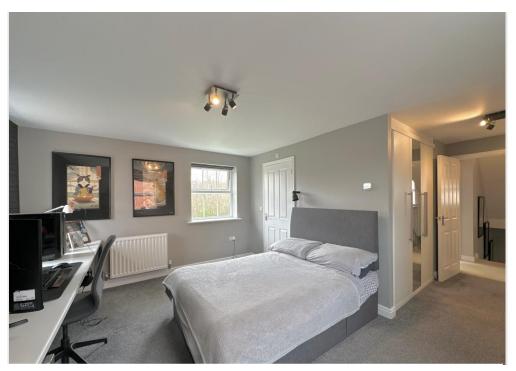

#### **Bedroom Two**

A light and spacious triple aspect room with double glazed windows to both sides and the rear, two radiators and door to en-suite.

### **Bedroom Three**

Double glazed windows to both the front and side, built-in double wardrobe and radiator.

#### **Bedroom Four**

Double glazed window to the front and radiator.

## **Bedroom Five**

Double glazed window to the rear and radiator.