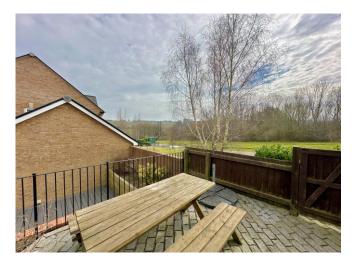

#### **Rear Garden**

Being beautifully landscaped with stone patio area, further raised block paved patio area with countryside views, area laid to lawn with steps down to a large composite decked area; enjoying a good degree of privacy and perfect for summer entertaining.