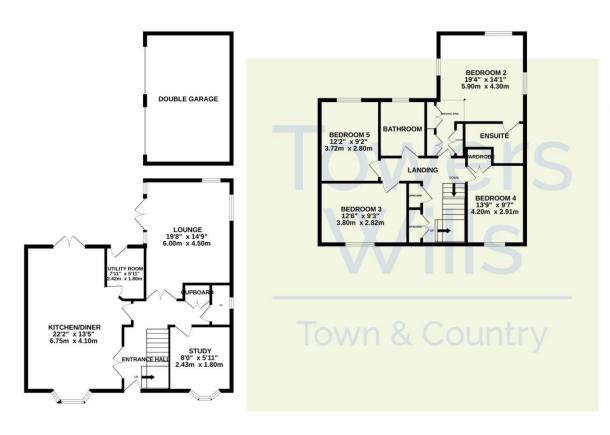

## **Reception Hallway**

A spacious reception area with double glazed door to the front, cloakroom cupboard and radiator.

## W.C

Comprising wash hand basin, w.c, window to the side, tiling, radiator and extractor fan.

## **Living Room**

A light and spacious triple aspect living room with double glazed windows to side and rear, double glazed patio doors opening out onto the rear garden and two radiators.

#### Office

Double glazed window to the front, radiator and bespoke built-in office desk and bookcase.

#### Kitchen/Diner

A perfect area for entertaining with and friends; this extensive modern fitted kitchen comprises of a range of wall, base and drawer units, timber work surfacing with inset one and a half bowl stainless steel sink/drainer, central island with continuation of drawer units and timber work surfacing, integrated double Neff oven, integrated gas hob with cookerhood over, space for American style fridge/freezer, recess wall lights, double glazed doors opening to the rear garden and being open plan to the dining area.

## **Dining Area**

With ample room for large table and chair set, double glazed window to the front, radiator and tiled flooring throughout.

## **Utility Room**

With space for both tumble dryer and washing machine, work surfacing with inset stainless steel sink/drainer, base units, double glazed door to the rear and continuation of floor tiling.

## **First Floor Landing**

Stairs from reception hall area, double airing cupboard, further cupboard housing hot water cylinder, radiator and double glazed window to the front.

#### **Bedroom Two**

A light and spacious triple aspect room with double glazed windows to both sides and the rear, two radiators and door to en-suite.

### En-suite

Suite comprising of double shower cubicle, two wash hand basins with vanity unit under, w.c, heated towel rail, extractor fan and tiling.

### **Bedroom Three**

Double glazed windows to both the front and side, built-in double wardrobe and radiator.

#### **Bedroom Four**

Double glazed window to the front and radiator.

## **Bedroom Five**

Double glazed window to the rear and radiator.

#### **Bathroom**

Suite comprising of bath with shower over, wash hand basin, w.c, heated towel rail, tiling, extractor fan and double glazed window to the rear.

## **Detached Double Garage**

To the rear of the property is a detached double garage with 'up and over' door, power and light.