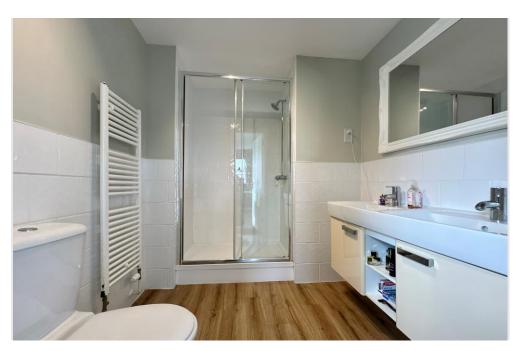

#### **Bathroom**

Suite comprising of bath with shower over, wash hand basin, w.c, heated towel rail, tiling, extractor fan and double glazed window to the rear.