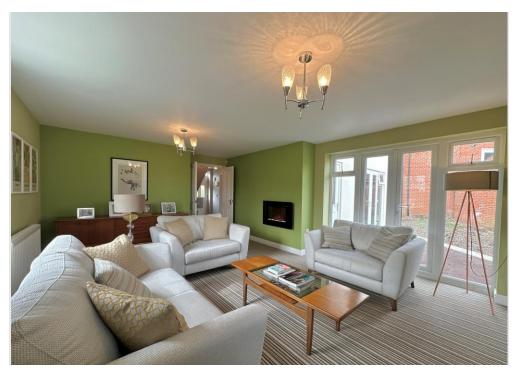

## **Living Room**

A light and spacious triple aspect living room with double glazed windows to side and rear, double glazed patio doors opening out onto the rear garden and two radiators.