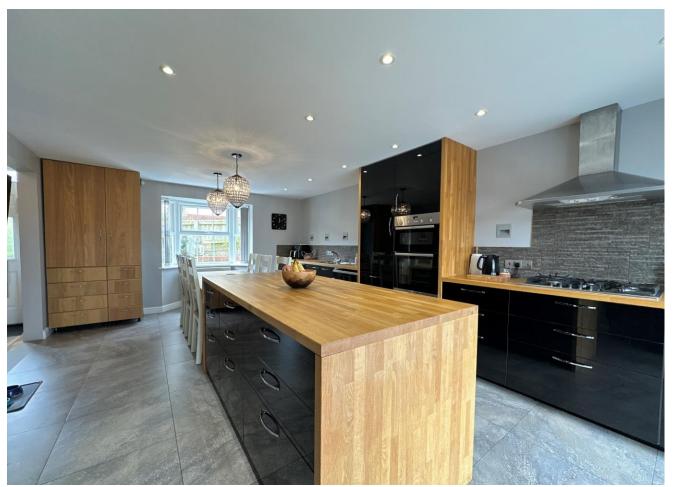

#### Kitchen/Diner

A perfect area for entertaining with and friends; this extensive modern fitted kitchen comprises of a range of wall, base and drawer units, timber work surfacing with inset one and a half bowl stainless steel sink/drainer, central island with continuation of drawer units and timber work surfacing, integrated double Neff oven, integrated gas hob with cookerhood over, space for American style fridge/freezer, recess wall lights, double glazed doors opening to the rear garden and being open plan to the dining area.