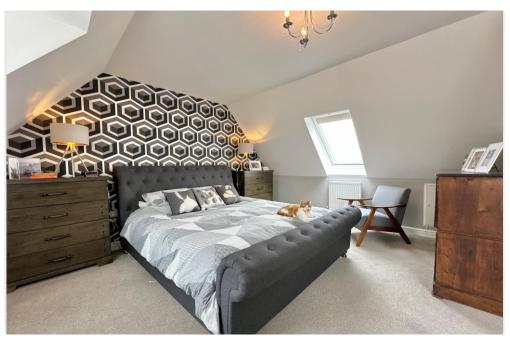

#### **Bedroom One**

A particularly large bedroom with two windows to the front, velux window to the rear, two radiators and storage to the eaves.