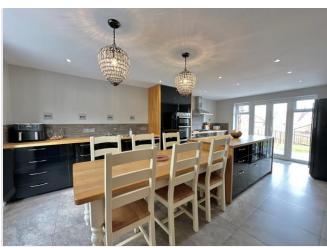

#### Kitchen/Diner

A perfect area for entertaining with and friends; this extensive modern fitted kitchen comprises of a range of wall, base and drawer units, timber work surfacing with inset one and a half bowl stainless steel sink/drainer, central island with continuation of drawer units and timber work surfacing, integrated double Neff oven, integrated gas hob with cookerhood over, space for American style fridge/freezer, recess wall lights, double glazed doors opening to the rear garden and being open plan to the dining area.

## **Dining Area**

With ample room for large table and chair set, double glazed window to the front, radiator and tiled flooring throughout.