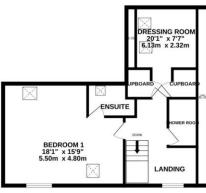

## **Second Floor Landing**

Stairs from the first floor landing. The entire top floor has been configured to offer a substantial master suite, offering a large double bedroom, en-suite, dressing room and further shower room.

#### **Bedroom One**

A particularly large bedroom with two windows to the front, velux window to the rear, two radiators and storage to the eaves.

#### **En-suite**

Comprising of shower cubicle, wash hand basin, w.c, heated towel rail, extractor fan, tiling and skylight.

## **Dressing Room**

Fitted with a comprehensive range of built-in wardrobes, bespoke work surfacing creating dressing table, two windows to the side, eaves storage and radiator.

### **Shower Room**

Suite comprising shower cubicle, wash hand basin, w.c, tiling, window and extractor fan.