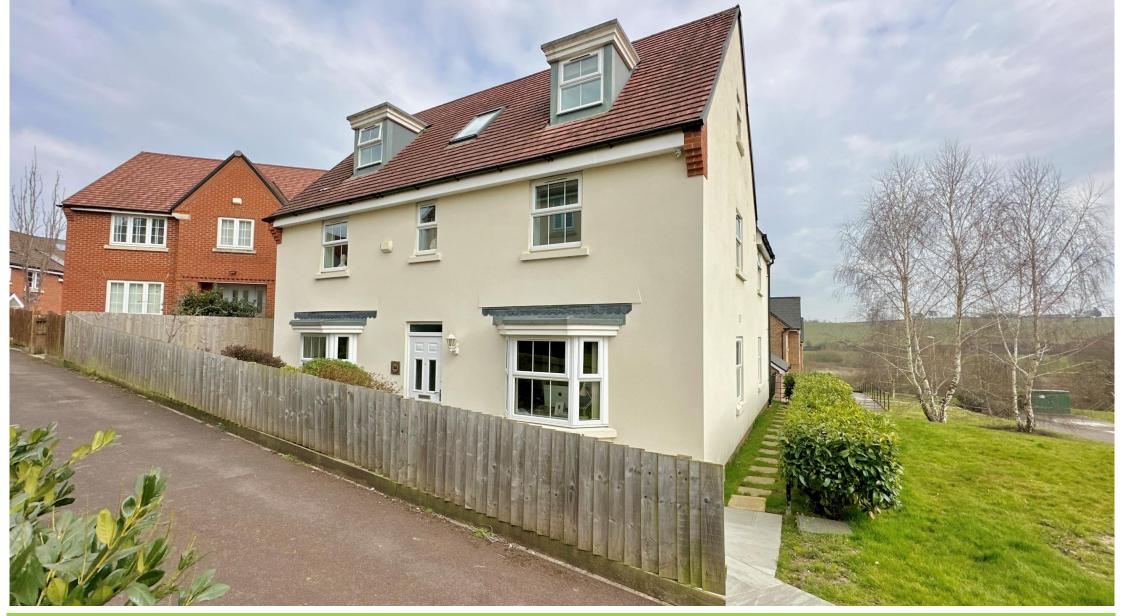

44 Nelson Way, Yeovil, Somerset, BA21 5DT

Offers in excess of £475,000

Towers Wills welcome to the market this substantial five bedroom detached family home, where accommodation of 204m2/ 2195 sq ft. is arranged over three floors. The property occupies a prime position on the edge of this development with countryside walks close by. The property has seen upgraded improvements which include re-fitted kitchen and bathrooms, where the accommodation briefly comprises; reception hallway, cloakroom/w.c, living room, kitchen/diner, office, utility room, five double bedrooms, dressing room, two en-suites, family bathroom, additional shower room, double garage, driveway and landscaped rear garden.

### Outside

To the front of the property is an enclosed path leading to the main entrance and gated side entrances to both sides, accessing through to the rear garden.

## **Driveway**

There is a driveway providing ample off road parking to accommodate this beautiful home.

**EPC: TBC** 

Whilst every attempt has been made to ensure the accuracy of the floorplan contained here, measurements of doors, windows, rooms and any other items are approximate and no responsibility is taken for any error, omission or mis-statement. This plan is for illustrative purposes only and should be used as such by any prospective purchaser. The services, systems and appliances shown have not been tested and no guarantee as to their operability or efficiency can be given.