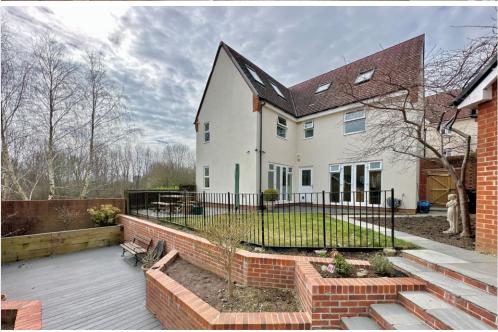

44 Nelson Way, Yeovil, Somerset, BA21 5DT

Offers in excess of £475,000

Towers Wills welcome to the market this substantial five bedroom detached family home, where accommodation of 204m2/ 2195 sq ft. is arranged over three floors. The property occupies a prime position on the edge of this development with countryside walks close by. The property has seen upgraded improvements which include re-fitted kitchen and bathrooms, where the accommodation briefly comprises; reception hallway, cloakroom/w.c, living room, kitchen/diner, office, utility room, five double bedrooms, dressing room, two en-suites, family bathroom, additional shower room, double garage, driveway and landscaped rear garden.

### Outside

To the front of the property is an enclosed path leading to the main entrance and gated side entrances to both sides, accessing through to the rear garden.

#### **Rear Garden**

Being beautifully landscaped with stone patio area, further raised block paved patio area with countryside views, area laid to lawn with steps down to a large composite decked area; enjoying a good degree of privacy and perfect for summer entertaining.

## **Detached Double Garage**

To the rear of the property is a detached double garage with 'up and over' door, power and light.

## **Driveway**

There is a driveway providing ample off road parking to accommodate this beautiful home.

**EPC: TBC** 

Whilst every attempt has been made to ensure the accuracy of the floorplan contained here, measurements of doors, windows, rooms and any other items are approximate and no responsibility is taken for any error, omission or mis-statement. This plan is for illustrative purposes only and should be used as such by any prospective purchaser. The services, systems and appliances shown have not been tested and no guarantee as to their operability or efficiency can be given.