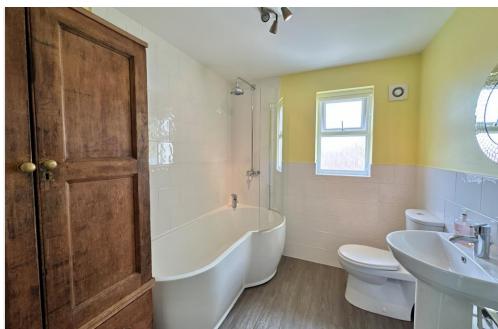

#### **En-suite**

Comprising of shower cubicle, wash hand basin, w.c, heated towel rail, extractor fan, tiling and skylight.

### **Shower Room**

Suite comprising shower cubicle, wash hand basin, w.c, tiling, window and extractor fan.