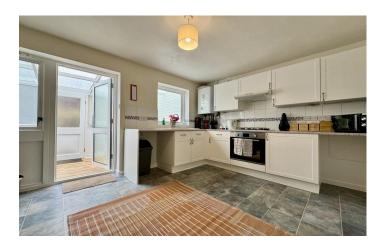

#### Kitchen/Diner 3.03m x 3.85m

A modern kitchen fitted with patterned worktops with a range of wall and base units. A sink drainer unit with mixer tap, a four ring gas hob with oven under and cooker hood over, space for fridge/freezer wall mounted gas boiler, part tiled walls, radiator and door leading to the utility area.