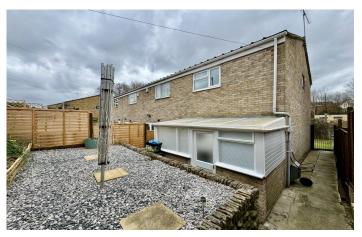

#### Garden

To the front there is a lawned area whilst to the rear the garden is low maintenance with gate leading out to the rear and benefitting from side access.

#### Garage

Situated in a block with an up and over door.