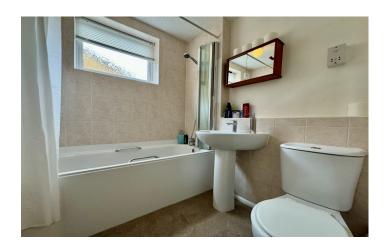

#### Bathroom 1.83m x 1.95m

A white suite fitted with panel bath, shower over and side screen, WC, pedestal hand basin with mixer tap, part tiled, shaver point, radiator and window with outlook to the side.