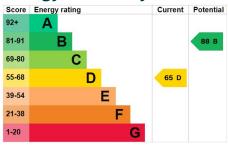

**Bedroom Two** 3.04m x 3.87m With window outlook to the rear and radiator.

#### Bathroom 1.83m x 1.95m

A white suite fitted with panel bath, shower over and side screen, WC, pedestal hand basin with mixer tap, part tiled, shaver point, radiator and window with outlook to the side.

#### Garden

To the front there is a lawned area whilst to the rear the garden is low maintenance with gate leading out to the rear and benefitting from side access.

#### Garage

Situated in a block with an up and over door.

## **Key Features**

- End Terrace
- Two bedrooms
- In good condition
- Popular location
- Priced for immediate interest

## **Contact Us**

Towers Wills Estate Agents - Yeovil 114, Hendford Hill Yeovil Somerset BA202RF T: 01935 577032 E: info@towerswills.co.uk

### Energy Efficiency



















### Floor Plan

GROUND FLOOR

1ST FLOOR



wrinss every auerup, teos detti intabe to ensure are accuracy or the morphant confailled field; media/definets of doors, indivas, corons and any other items are approximate and no responsibility is taken for any error, omission or mis-statement. This plan is for illustrative purposes only and should be used as such by any prospective purchaser. The services, systems and appliances shown have not been tested and no guarantee as to their operability or efficiency can be given. Made with Netropk 62025

Please Note Not tests have been undertaken of any of the services and any intending purchasers should satisfy themselves in this regard. Towers Wills Ltd for themselves and for the vendor of this property whose agents they are, give n