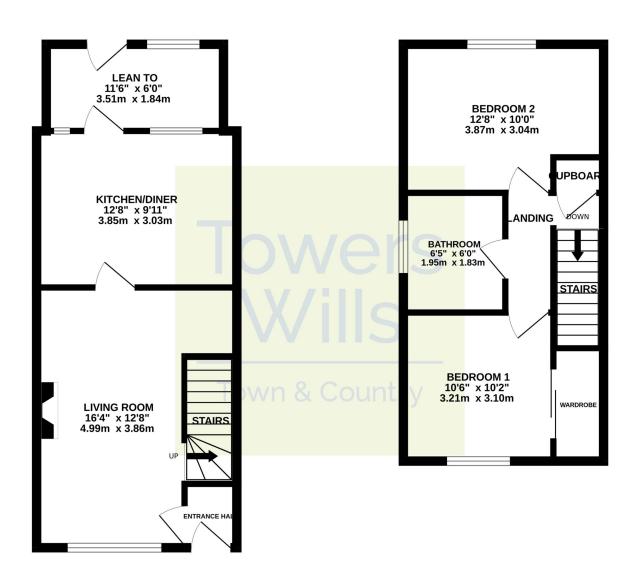

### Floor Plan

GROUND FLOOR

1ST FLOOR

wrinss every auerup, teos detti intabe to ensure are accuracy or the morphant confailled field; media/definets of doors, indivas, corons and any other items are approximate and no responsibility is taken for any error, omission or mis-statement. This plan is for illustrative purposes only and should be used as such by any prospective purchaser. The services, systems and appliances shown have not been tested and no guarantee as to their operability or efficiency can be given. Made with Netropk 62025

#### **Entrance porch**

Door leading into the lounge.

**Lounge** 3.86m x 4.99m maximum measurements to include stairs to first floor landing

With window outlook to the front, feature gas fire and surround, two radiators, coved ceiling and stairs to first floor landing.

#### Kitchen/Diner 3.03m x 3.85m

A modern kitchen fitted with patterned worktops with a range of wall and base units. A sink drainer unit with mixer tap, a four ring gas hob with oven under and cooker hood over, space for fridge/freezer wall mounted gas boiler, part tiled walls, radiator and door leading to the utility area.

#### Utility Area 1.84m x 3.51m

With door leading out to the rear garden, plumbing for washing machine and radiator.

#### Landing

Storage cupboard and hatch to roof space.

#### **Bedroom One** 3.10m x 3.21m

With window outlook to the front, fitted wardrobes, coved ceiling and radiator.

**Bedroom Two** 3.04m x 3.87m With window outlook to the rear and radiator.

#### Bathroom 1.83m x 1.95m

A white suite fitted with panel bath, shower over and side screen, WC, pedestal hand basin with mixer tap, part tiled, shaver point, radiator and window with outlook to the side.