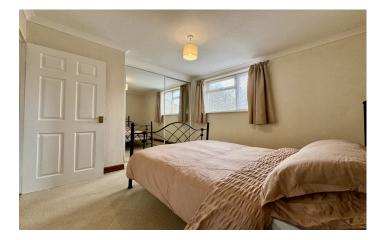

#### **Bedroom One** 3.10m x 3.21m

With window outlook to the front, fitted wardrobes, coved ceiling and radiator.

**Bedroom Two** 3.04m x 3.87m With window outlook to the rear and radiator.