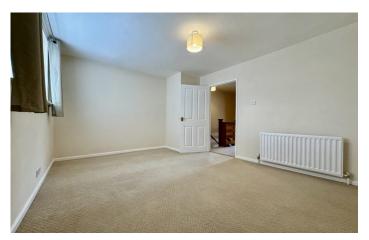

#### **Bedroom One** 3.10m x 3.21m

With window outlook to the front, fitted wardrobes, coved ceiling and radiator.

**Bedroom Two** 3.04m x 3.87m With window outlook to the rear and radiator.