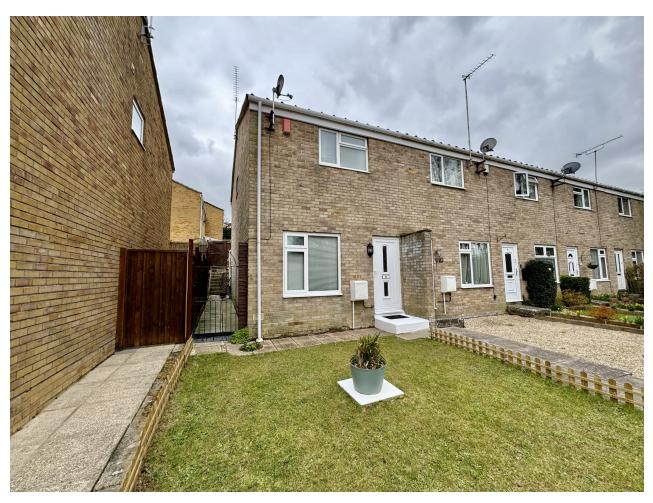

# 47, Abbots Way, Yeovil, Somerset BA21 3HX £190,000

Towers Wills welcome to the market this well-presented End Terrace property in a popular location. Briefly comprising lounge, kitchen/diner, two bedrooms, bathroom, low maintenance rear garden and garage in a block. Priced for immediate interest and early viewing is advised.

#### Garden

To the front there is a lawned area whilst to the rear the garden is low maintenance with gate leading out to the rear and benefitting from side access.

#### Garage

Situated in a block with an up and over door.