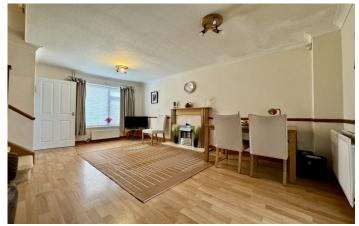

#### **Entrance porch**

Door leading into the lounge.

**Lounge** 3.86m x 4.99m maximum measurements to include stairs to first floor landing

With window outlook to the front, feature gas fire and surround, two radiators, coved ceiling and stairs to first floor landing.