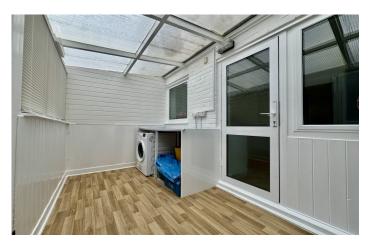

#### Utility Area 1.84m x 3.51m

With door leading out to the rear garden, plumbing for washing machine and radiator.