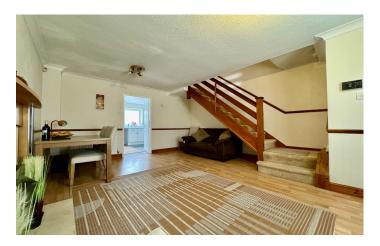

#### **Entrance porch**

Door leading into the lounge.

**Lounge** 3.86m x 4.99m maximum measurements to include stairs to first floor landing

With window outlook to the front, feature gas fire and surround, two radiators, coved ceiling and stairs to first floor landing.