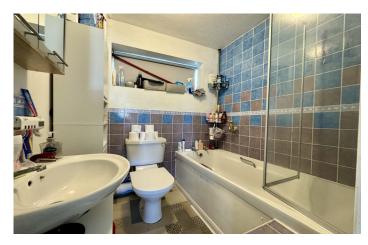

#### **Bathroom** 1.80m x 2.21m

Suite comprising white panel bath with shower over, wash hand basin, Low level W/C, tiled walls, double glazed window to front and radiator.