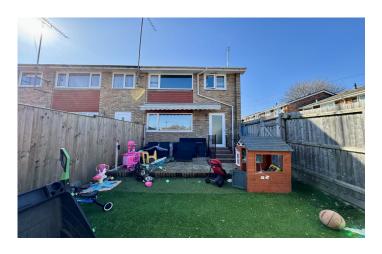

# 48, Sandringham Road, Yeovil, Somerset BA21 5JF £210,000

Towers Wills are pleased to offer to market this three bedroom family home, situated in a popular residential area of Yeovil and within close proximity to many local amenities. The property briefly comprises; entrance porch, hall, kitchen, lounge/diner, three bedrooms including two doubles, family bathroom, enclosed rear garden and garage.

# **Rear Garden**

An enclosed rear garden laid part to artificial lawn and a paved patio area abutting the property. To the rear of garden there is a wooden door leading into the garage.