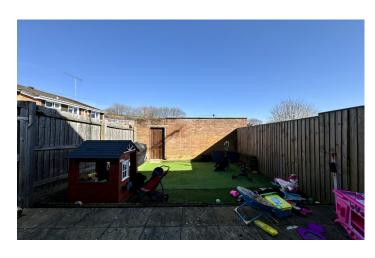

# **Rear Garden**

An enclosed rear garden laid part to artificial lawn and a paved patio area abutting the property. To the rear of garden there is a wooden door leading into the garage.