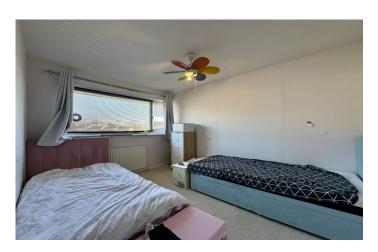

# Bedroom Two 3.45m x 2.70m

Double glazed window to the rear and radiator.

# Bedroom Three 2.54m x 1.82m

Double glazed window to the rear and radiator.