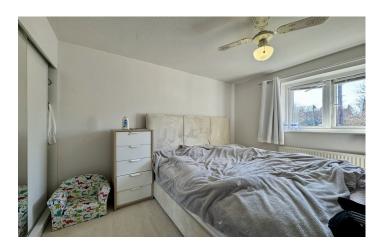

### Bedroom One 3.27m x 2.71m

Double glazed window to the front, built in wardrobe and radiator.