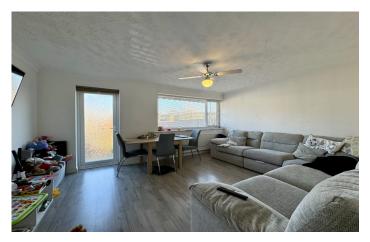

# Lounge/Diner 3.45m x 4.61m

Double glazed door to the rear opening to the garden, double glazed window to rear, aerial point, coving and radiator.