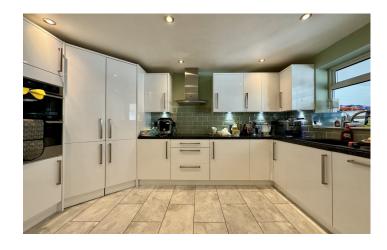

### Kitchen 2.75m x 2.53m

Modern fitted kitchen comprising a range of fitted wall, base and drawer units with work surface over with tiled surround, single bowl sink and drainer with mixer tap, integrated electric hob with cooker hood over, integrated eye level double oven, integrated washing machine, space for American fridge/freezer, Inset spotlights to the ceiling and double glazed window to front.