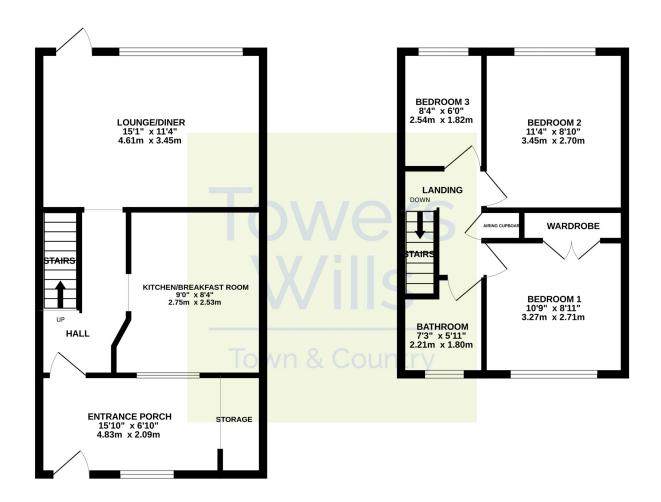

# **Entrance Hall**

Stairs leading to first floor, access through to kitchen & lounge/diner and radiator.

### Kitchen 2.75m x 2.53m

Modern fitted kitchen comprising a range of fitted wall, base and drawer units with work surface over with tiled surround, single bowl sink and drainer with mixer tap, integrated electric hob with cooker hood over, integrated eye level double oven, integrated washing machine, space for American fridge/freezer, Inset spotlights to the ceiling and double glazed window to front.

# Lounge/Diner 3.45m x 4.61m

Double glazed door to the rear opening to the garden, double glazed window to rear, aerial point, coving and radiator.

# **First Floor Landing**

Loft Hatch, airing cupboard and radiator.

### Bedroom One 3.27m x 2.71m

Double glazed window to the front, built in wardrobe and radiator.

# Bedroom Two 3.45m x 2.70m

Double glazed window to the rear and radiator.

# Bedroom Three 2.54m x 1.82m

Double glazed window to the rear and radiator.

#### **Bathroom** 1.80m x 2.21m

Suite comprising white panel bath with shower over, wash hand basin, Low level W/C, tiled walls, double glazed window to front and radiator.

#### **Garage** 5.13m x 2.44m

With 'up and over' door to the front and door to side.