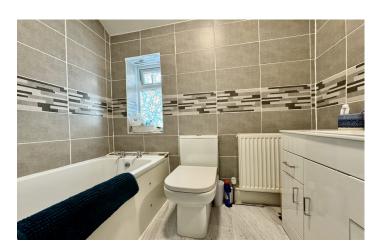

#### Family Bathroom 1.77m x 2.05m

A recently refurbished and installed suite comprising of bath with shower over, wash hand basin, W.C, radiator and fully tiled surround.