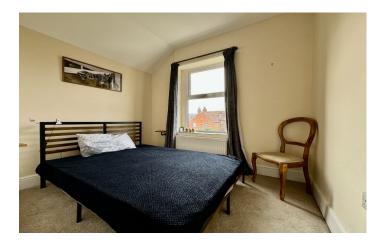

**Bedroom Two** 3.48m x 2.78m Double glazed window to the rear, carpet and radiator.

**Bedroom Three** 2.77m x 2.71m Double glazed window to rear, carpet and radiator.