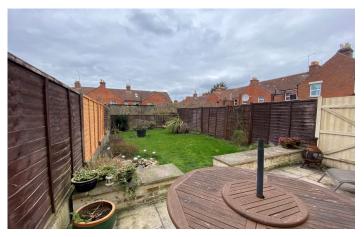

#### **Rear Garden**

Abutting the rear is a patio area, perfect for entertaining and enjoying the summer rays. The remaining garden is laid to lawn with fence borders.