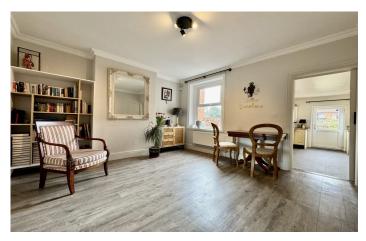

#### Living Room 3.50m x 3.12m

Double glazed bay window to the front, luxury vinyl flooring by Karndean, coving and radiator.

#### Dining Room 3.69m x 3.50m

Double glazed window to rear, under stairs cupboard, access through to kitchen, coving and radiator.