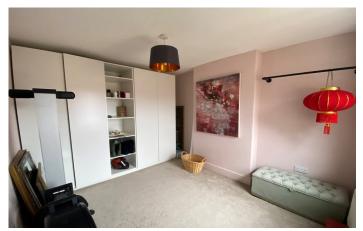

**Bedroom Two** 3.48m x 2.78m Double glazed window to the rear, carpet and radiator.

**Bedroom Three** 2.77m x 2.71m Double glazed window to rear, carpet and radiator.