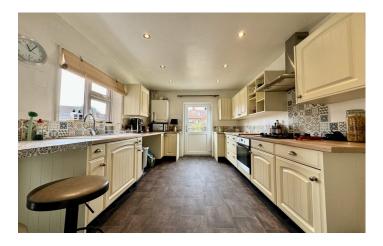

#### Kitchen 4.30m x 2.90m

A modern fitted kitchen comprising of a range of wall, base and drawer units, work surfacing with inset sink drainer, breakfast bar, Zanussi electric oven, four ring gas hob and cookerhood over, space for freestanding fridge/freezer, space and plumbing for washing machine/dishwasher, double glazed door to side leading to rear and double glazed door to rear leading to garden.