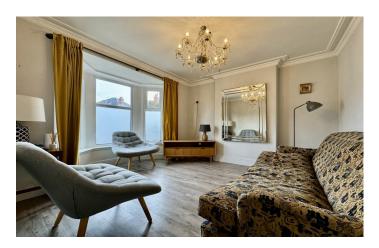

#### Living Room 3.50m x 3.12m

Double glazed bay window to the front, luxury vinyl flooring by Karndean, coving and radiator.