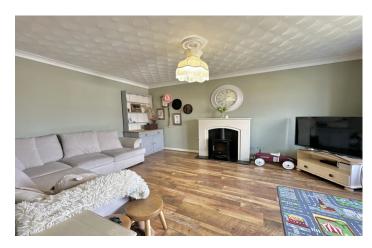

## **Living Room**

A spacious family living area with double glazed window to the front and radiator.