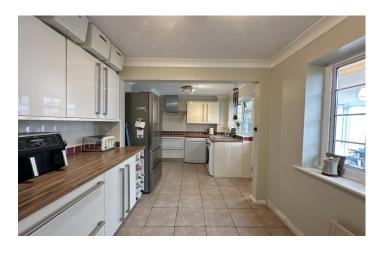

#### Kitchen/Diner

Comprising of a range of wall, base and drawer units, work surfacing with inset stainless steel sink/drainer, space for fridge/freezer, plumbing for washing machine and dishwasher, integrated double electric oven, integrated electric hob with cookerhood over, tiled floor, radiator, two double glazed windows to the rear and door to conservatory.