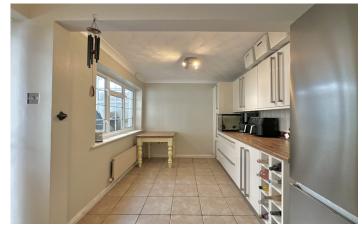

#### Kitchen/Diner

Comprising of a range of wall, base and drawer units, work surfacing with inset stainless steel sink/drainer, space for fridge/freezer, plumbing for washing machine and dishwasher, integrated double electric oven, integrated electric hob with cookerhood over, tiled floor, radiator, two double glazed windows to the rear and door to conservatory.