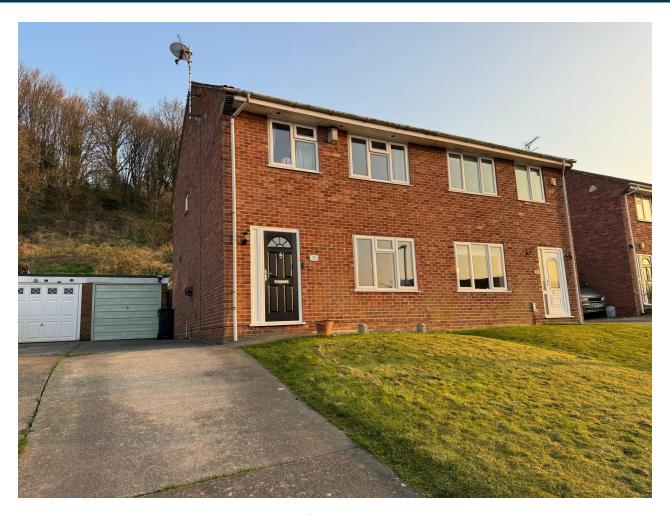

# 62, Rowan Way, Yeovil, Somerset BA20 2NR Offers Over £250,000

Towers Wills welcome to the market this well presented, three bedroom semidetached family home, situated in a sought-after position and within easy reach of local schools, shops, amenities and Leonardo helicopters. The property briefly comprises; reception hallway, living room, kitchen/diner, conservatory, three bedrooms, bathroom, driveway, garage, front and rear gardens.

#### **Outside**

To the front of the property is a driveway providing ample off road parking for three vehicles, in turn leads to the garage.

#### Garage

With 'up and over' door, personal door to the garden, power and light.

#### **Gardens**

The front garden is laid to lawn, whilst to the rear, the garden is laid to artificial lawn and patio for low maintenance and there is side access.