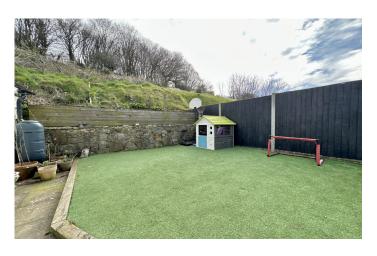

#### **Gardens**

The front garden is laid to lawn, whilst to the rear, the garden is laid to artificial lawn and patio for low maintenance and there is side access.