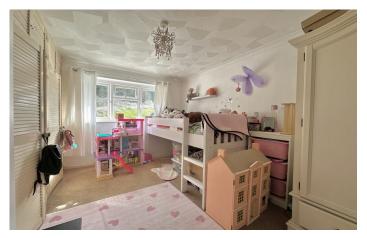

#### **Bedroom One**

Double glazed window to the front and radiator.

#### **Bedroom Two**

Double glazed window to the rear, radiator and built-in wardrobes.

#### **Bedroom Three**

Double glazed window to the front and radiator.