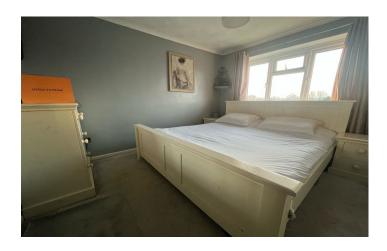

#### **Bedroom One**

Double glazed window to the front and radiator.

#### **Bedroom Two**

Double glazed window to the rear, radiator and built-in wardrobes.

#### **Bedroom Three**

Double glazed window to the front and radiator.