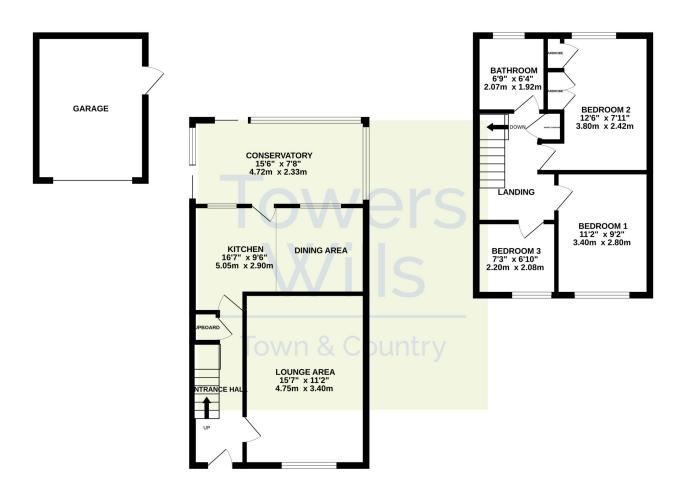

# **Contact Us**

Towers Wills Estate
Agents - Yeovil
114, Hendford Hill
Yeovil

Somerset BA202RF

T: 01935 577032

E: info@towerswills.co.uk

GROUND FLOOR 1ST FLOOR

Whilst every attempt has been made to ensure the accuracy of the floorplan contained here, measurements of doors, windows, rooms and any other items are approximate and no responsibility is taken for any enror, omission or mis-statement. This plan is for illustrative purposes only and should be used as such by any prospective purchaser. The services, systems and appliances shown have not been tested and no guarantee as to their operability or efficiency can be given.