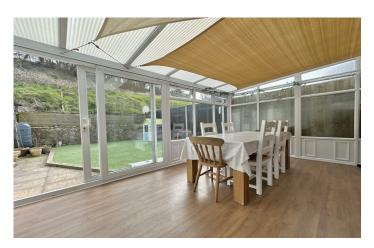

## Conservatory

With pleasant outlook onto the rear garden, sliding door to the side, door opening to the rear garden and radiator.