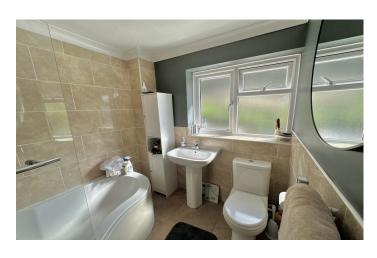

#### Bathroom

Suite comprising of bath with shower over, wash hand basin, w.c, tiling, double glazed window to the rear and heated towel rail.