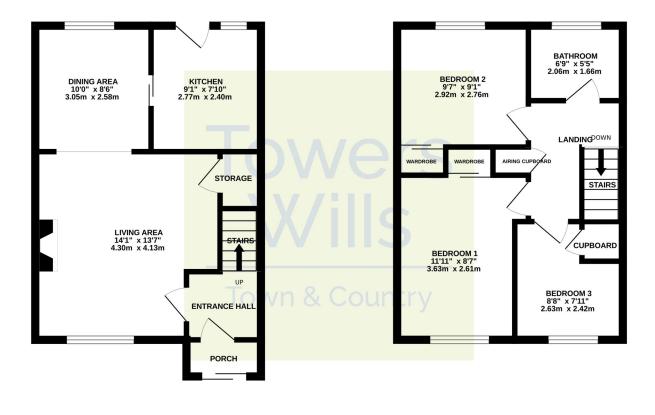

## Floor Plan

GROUND FLOOR

1ST FLOOR

Whilst every attempt has been made to ensure the accuracy of the floorplan contained here, measurements of doors, windows, somes and any other litens are approximate and no responsibility is taken for any error, omission or mis-statement. This plan is for illustrative purposes only and should be used as such by any rospective purchaser. The services, systems and appliances shown have not been tested and no guarantee as to their operability or efficiency can be given. Made with therotox ©2025