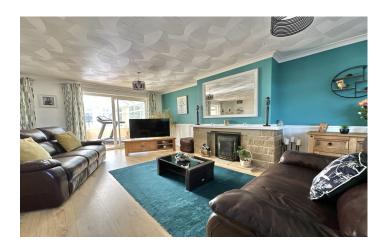

#### **Living Room**

A particularly spacious, dual aspect family living area with glazed double doors from reception hallway, double glazed window to the front, double glazed window to the rear, two radiators, gas fireplace with stone surround and double glazed patio doors through to the conservatory.