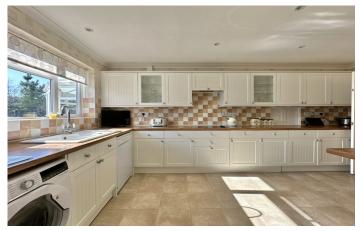

#### Kitchen

Comprising of a range of wall, base and drawer units, work surfacing with inset sink/drainer, breakfast bar, integrated electric oven, integrated electric hob with cookerhood over, space for under counter fridge, space and plumbing for washing machine, space for tumble dryer, space for additional fridge/freezer, radiator, double glazed window to the rear and being open plan to the dining room.

#### **Dining Room**

With patio doors through to the conservatory and door to integral garage.