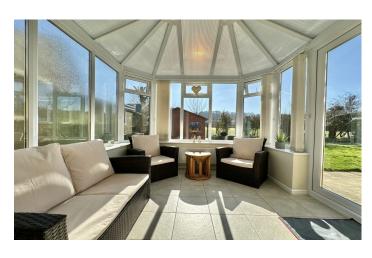

#### Conservatory

With a pleasant outlook onto the rear garden, wall mounted gas fire, tiled floor and double glazed patio doors opening onto the patio area.

#### Conservatory

Once again, with a pleasant outlook onto the rear garden, double glazed doors opening onto the patio area, tiled floor and electric panel heater.