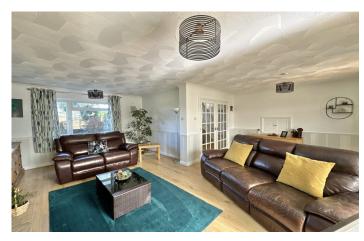

#### **Living Room**

A particularly spacious, dual aspect family living area with glazed double doors from reception hallway, double glazed window to the front, double glazed window to the rear, two radiators, gas fireplace with stone surround and double glazed patio doors through to the conservatory.