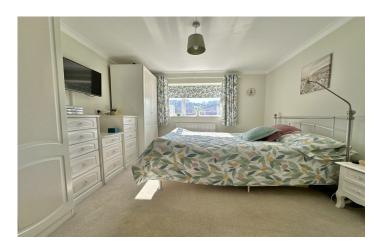

#### **Bedroom One**

Double glazed window to the rear with countryside views, radiator, fitted wardrobes and drawer units and door to en-suite.

#### **En-suite**

Comprising of double shower cubicle, wash hand basin, w.c, vanity unit and double glazed window to the front.