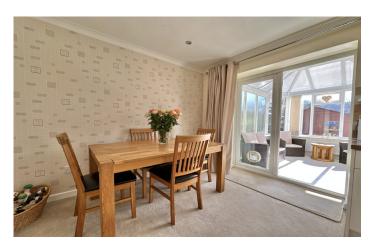

#### **Dining Room**

With patio doors through to the conservatory and door to integral garage.

#### Conservatory

Once again, with a pleasant outlook onto the rear garden, double glazed doors opening onto the patio area, tiled floor and electric panel heater.