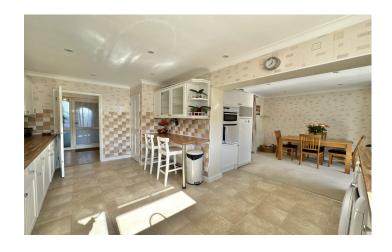

#### Kitchen

Comprising of a range of wall, base and drawer units, work surfacing with inset sink/drainer, breakfast bar, integrated electric oven, integrated electric hob with cookerhood over, space for under counter fridge, space and plumbing for washing machine, space for tumble dryer, space for additional fridge/freezer, radiator, double glazed window to the rear and being open plan to the dining room.

#### **Dining Room**

With patio doors through to the conservatory and door to integral garage.