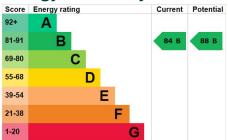

## **Energy Efficiency**

Double glazed window to the rear with countryside views, radiator and fitted wardrobes and drawers.