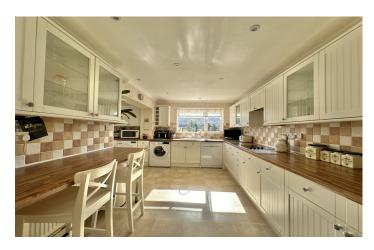

#### Kitchen

Comprising of a range of wall, base and drawer units, work surfacing with inset sink/drainer, breakfast bar, integrated electric oven, integrated electric hob with cookerhood over, space for under counter fridge, space and plumbing for washing machine, space for tumble dryer, space for additional fridge/freezer, radiator, double glazed window to the rear and being open plan to the dining room.