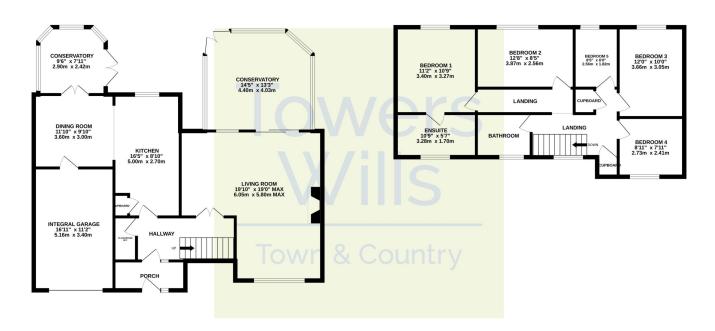

#### **Porch**

With double glazed door to the front, gas central heating boiler and door to hallway.

#### **Reception Hallway**

With double glazed door to the front, radiator and stairs to the first floor.

#### Cloakroom/w.c

Comprising wash hand basin, w.c and extractor fan.

#### **Living Room**

A particularly spacious, dual aspect family living area with glazed double doors from reception hallway, double glazed window to the front, double glazed window to the rear, two radiators, gas fireplace with stone surround and double glazed patio doors through to the conservatory.

#### Conservatory

With a pleasant outlook onto the rear garden, wall mounted gas fire, tiled floor and double glazed patio doors opening onto the patio area.

#### Kitchen

Comprising of a range of wall, base and drawer units, work surfacing with inset sink/drainer, breakfast bar, integrated electric oven, integrated electric hob with cookerhood over, space for under counter fridge, space and plumbing for washing machine, space for tumble dryer, space for additional fridge/freezer, radiator, double glazed window to the rear and being open plan to the dining room.

#### **Dining Room**

With patio doors through to the conservatory and door to integral garage.

#### Conservatory

Once again, with a pleasant outlook onto the rear garden, double glazed doors opening onto the patio area, tiled floor and electric panel heater.

#### First Floor Landing

Stairs from reception hallway, double glazed window to the front, loft access and airing cupboard.

#### **Bedroom One**

Double glazed window to the rear with countryside views, radiator, fitted wardrobes and drawer units and door to en-suite.

#### **En-suite**

Comprising of double shower cubicle, wash hand basin, w.c, vanity unit and double glazed window to the front.

#### **Bedroom Two**

Double glazed window to the rear with countryside views, radiator and fitted wardrobes and drawers.

#### **Bedroom Three**

#### **Bedroom Four**

Double glazed window to the front with countryside views and radiator.

#### **Bedroom Five/Study**

Double glazed window to the rear with countryside views and radiator.

#### **Bathroom**

Suite comprising bath with shower over, wash hand basin with vanity unit under, w.c, heated towel rail, tiling and double glazed window to the front.

#### **Agents Note**

The property has solar panels which are included with the sale.

GROUND FLOOR 1ST FLOOR

Whilst every attempt has been made to ensure the accuracy of the floorplan contained here, measurement of doors, windows, rooms and any other telms are approximate and no responsibility is taken for any error, omission or mis-statement. This plan is for illustrative purposes only and should be used as such by any prospective purchaser. The services, systems and appliances shown have not been tested and no guarante as to their operability or efficiency can be given.