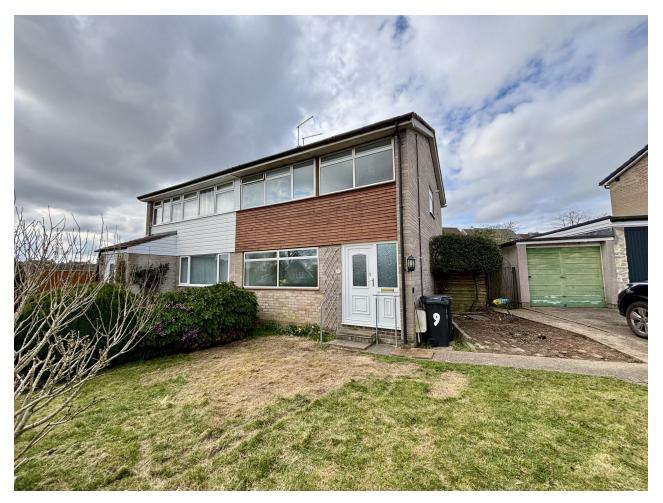

# 9, Rivers Road, Yeovil, Somerset BA21 5RJ Offers Over £240,000

Towers Wills welcome to the market this semi detached property in a popular location. Partly renovated by the current owners, the property briefly comprising hall, lounge, dining room, modern kitchen, three bedrooms, shower room, good size front and rear garden, off road parking and garage.

#### Gardens

To the front there is a large lawned area with shrubs. To the rear the garden is mostly laid to lawn, patio area, shed, outside tap and side access.

#### Parking

A driveway provides off road parking for a couple of vehicles.

#### Garage

With up and over door. Light and power connected.