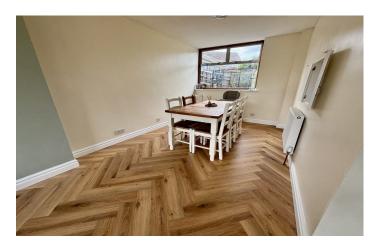

#### Lounge/Dining Room 3.56m x 7.05m

A dual aspect room with outlook to the front and rear with two radiators.