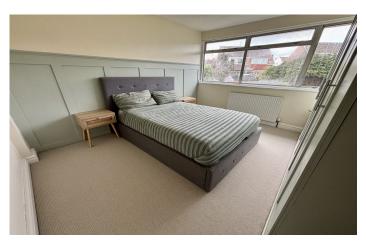

#### Landing

With hatch to roof space, airing cupboard housing the boiler and window with outlook to the side.

**Bedroom One** 3.00m x 3.61m With window outlook to the rear, fitted wardrobe and radiator.

**Bedroom Two** 3.08m x 3.65m With window outlook to the front and radiator.

**Bedroom Three** 2.14m x 2.72m maximum measurements to include bulk head over the stairs With window outlook to the front and radiator.