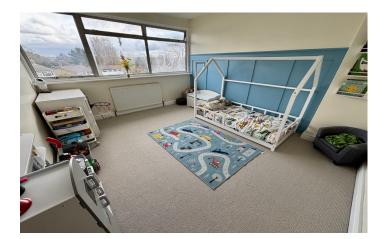

**Bedroom Two** 3.08m x 3.65m With window outlook to the front and radiator.

**Bedroom Three** 2.14m x 2.72m maximum measurements to include bulk head over the stairs With window outlook to the front and radiator.