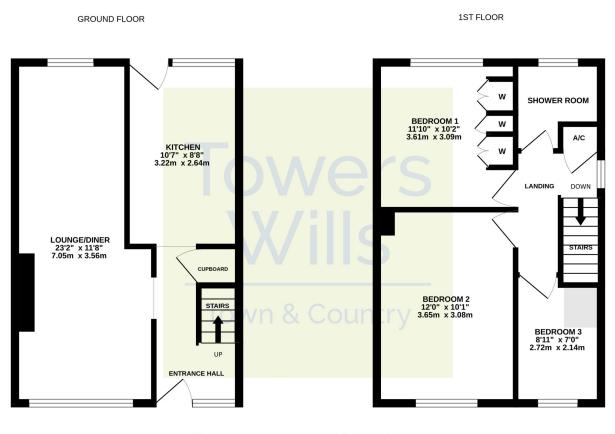

#### Hall

With stairs to first floor landing, radiator, under stairs storage cupboard and telephone point.

#### Lounge/Dining Room 3.56m x 7.05m

A dual aspect room with outlook to the front and rear with two radiators.

#### Kitchen 2.64m x 3.19m

A modern fitted kitchen fitted with a range of wall and base units. A sink drainer unit, electric hob with oven under, space for dishwasher, plumbing for washing machine, serving hatch, window with outlook to the rear and door leading out to the rear.

#### Landing

With hatch to roof space, airing cupboard housing the boiler and window with outlook to the side.

**Bedroom One** 3.00m x 3.61m With window outlook to the rear, fitted wardrobe and radiator.

**Bedroom Two** 3.08m x 3.65m With window outlook to the front and radiator.

**Bedroom Three** 2.14m x 2.72m maximum measurements to include bulk head over the stairs With window outlook to the front and radiator.

**Shower Room** 2.18m x 2.37m maximum measurements to include airing cupboard in the hall Fitted with corner shower, WC, pedestal hand basin with part tiled splashback, radiator and window with outlook to the rear.

## Floor Plan

Whilst every attempt has been made to ensure the accuracy of the floorplan contained here, measurements of doors, windows, rooms and any other items are approximate and no responsibility is taken for any ency, omission or mis-statement. This plan is for illustrative purposes only and should be used as such by any prospective purchaser. The services, systems and appliances shown have not been tested and no guarantee as to their operability or efficiency can be given. Made with Metropk ©2025