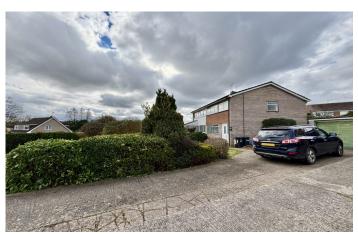

# 9, Rivers Road, Yeovil, Somerset BA21 5RJ Offers Over £240,000

Towers Wills welcome to the market this semi detached property in a popular location. Partly renovated by the current owners, the property briefly comprising hall, lounge, dining room, modern kitchen, three bedrooms, shower room, good size front and rear garden, off road parking and garage.

#### Gardens

To the front there is a large lawned area with shrubs. To the rear the garden is mostly laid to lawn, patio area, shed, outside tap and side access.

#### Parking

A driveway provides off road parking for a couple of vehicles.