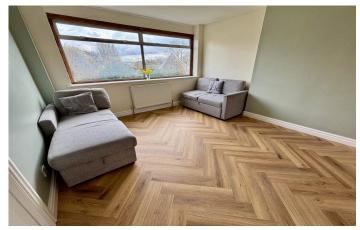

#### Lounge/Dining Room 3.56m x 7.05m

A dual aspect room with outlook to the front and rear with two radiators.