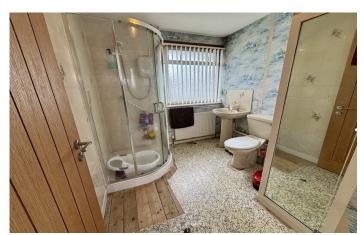

**Shower Room** 2.18m x 2.37m maximum measurements to include airing cupboard in the hall Fitted with corner shower, WC, pedestal hand basin with part tiled splashback, radiator and window with outlook to the rear.