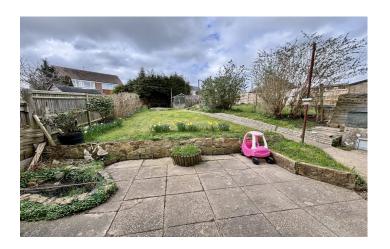

#### Gardens

To the front there is a large lawned area with shrubs. To the rear the garden is mostly laid to lawn, patio area, shed, outside tap and side access.