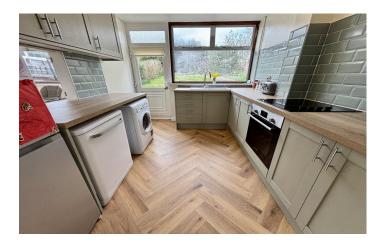

#### Kitchen 2.64m x 3.19m

A modern fitted kitchen fitted with a range of wall and base units. A sink drainer unit, electric hob with oven under, space for dishwasher, plumbing for washing machine, serving hatch, window with outlook to the rear and door leading out to the rear.