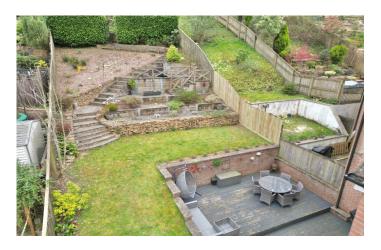

## **Rear Garden**

To the rear are decked and lawn areas with planted beds and pathway leading to higher tiered levels.