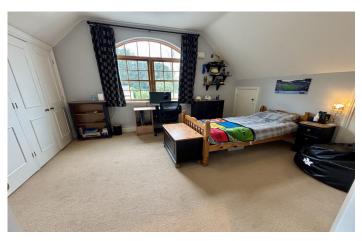

#### **Second Floor Landing**

With light tubes/skylight.

**Bedroom Two** 3.74m x 4.22m – maximum measurements Two double glazed sash windows to the front, two under eaves storage cupboards and built-in double wardrobe housing central heating boiler.