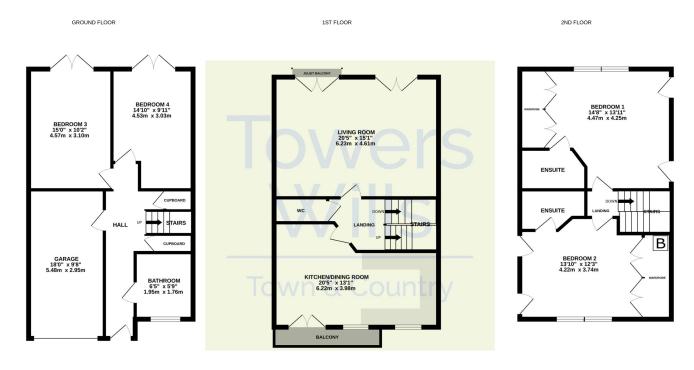

#### **Entrance Hall**

Double glazed door to the front, internal door to the garage, under stairs cupboard and separate cupboard with space for washing machine.

**Bathroom** 1.95m x 1.76m

Suite comprising bath with mixer tap shower, wash hand basin, w.c, double glazed window to the front and extractor fan.

**Integral Garage** 5.48m x 2.95m – maximum measurements With electric 'up and over' door, power and light.

**Bedroom Four** 4.53m x 3.03m – maximum measurements Double glazed French doors to the rear garden.

**Bedroom Three** 4.57m x 3.10m – maximum measurements Double glazed French doors to the rear garden.

### **First Floor Landing**

Doors leading to w.c, kitchen/diner and the living room.

**Kitchen/Diner** 3.98m x 6.22m – maximum measurements Comprising of a range of wall, base and drawer units, work surfacing with sink/drainer, double glazed French doors to balcony at the front, two double glazed sash windows to the front, space for Range style cooker with extractor over, space for fridge/freezer, separate under counter fridge, integrated dishwasher, tiled flooring and splashback areas.

## W.C

Includes wash hand basin, w.c and extractor fan.

**Living Room** 4.61m x 6.23m – maximum measurements Double glazed French doors to Juliet balcony, double glazed French doors to fire escape stairs, wall mounted lighting and stairs to second floor landing.

#### **Second Floor Landing**

With light tubes/skylight.

**Bedroom Two** 3.74m x 4.22m – maximum measurements Two double glazed sash windows to the front, two under eaves storage cupboards and built-in double wardrobe housing central heating boiler.

#### **En-suite**

Comprising shower cubicle, wash hand basin, w.c and extractor fan.

**Bedroom One** 4.47m x 4.25m – maximum measurements Two double glazed sash windows to the rear, two under eaves storage cupboards and built-in double wardrobes and loft hatch.

## **En-suite**

A modern suite comprising of shower cubicle with remote controls, wash hand basin, w.c, heated towel rail and extractor fan.

## Floor Plan

Whilst every attempt has been made to ensure the accuracy of the floorplan contained here, measurement of doors, windows, rooms and any other items are approximate and no responsibility is taken for any error, omission or mis-statement. This plan is for illustrative purposes only and should be used as such by any prospective purchaser. The services, systems and appliances shown have not been tested and no guarante as to their operability or efficiency can be given.