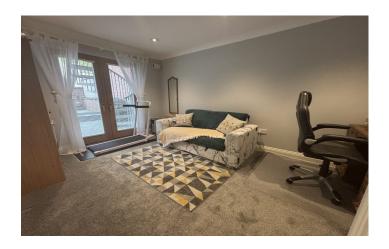

## W.C

Includes wash hand basin, w.c and extractor fan.

**Living Room** 4.61m x 6.23m – maximum measurements Double glazed French doors to Juliet balcony, double glazed French doors to fire escape stairs, wall mounted lighting and stairs to second floor landing.