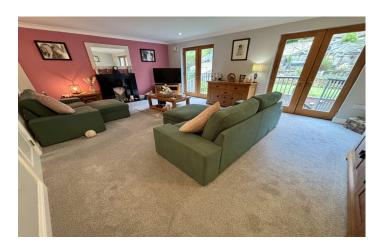

## W.C

Includes wash hand basin, w.c and extractor fan.

**Living Room** 4.61m x 6.23m – maximum measurements Double glazed French doors to Juliet balcony, double glazed French doors to fire escape stairs, wall mounted lighting and stairs to second floor landing.