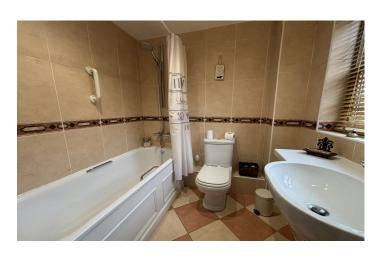

#### **Entrance Hall**

Double glazed door to the front, internal door to the garage, under stairs cupboard and separate cupboard with space for washing machine.

**Bathroom** 1.95m x 1.76m

Suite comprising bath with mixer tap shower, wash hand basin, w.c, double glazed window to the front and extractor fan.