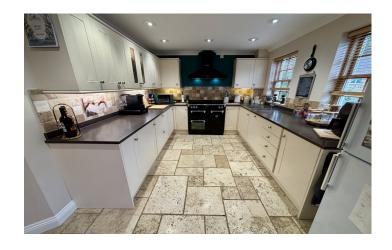

### **First Floor Landing**

Doors leading to w.c, kitchen/diner and the living room.

**Kitchen/Diner** 3.98m x 6.22m – maximum measurements Comprising of a range of wall, base and drawer units, work surfacing with sink/drainer, double glazed French doors to balcony at the front, two double glazed sash windows to the front, space for Range style cooker with extractor over, space for fridge/freezer, separate under counter fridge, integrated dishwasher, tiled flooring and splashback areas.