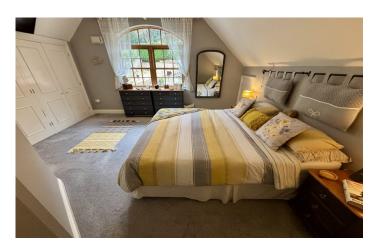

#### **En-suite**

Comprising shower cubicle, wash hand basin, w.c and extractor fan.

**Bedroom One** 4.47m x 4.25m – maximum measurements Two double glazed sash windows to the rear, two under eaves storage cupboards and built-in double wardrobes and loft hatch.