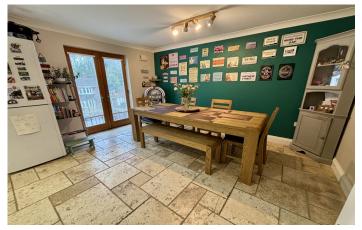

### **First Floor Landing**

Doors leading to w.c, kitchen/diner and the living room.

**Kitchen/Diner** 3.98m x 6.22m – maximum measurements Comprising of a range of wall, base and drawer units, work surfacing with sink/drainer, double glazed French doors to balcony at the front, two double glazed sash windows to the front, space for Range style cooker with extractor over, space for fridge/freezer, separate under counter fridge, integrated dishwasher, tiled flooring and splashback areas.