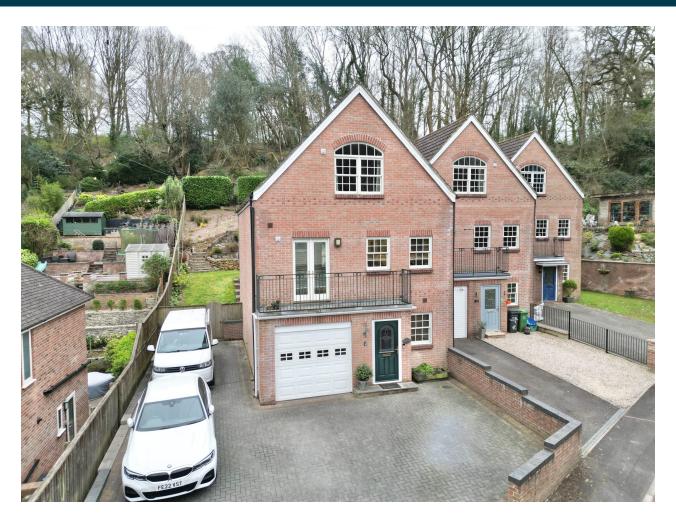

# Spring Rise, Southwoods, Yeovil, Somerset BA20

# £440,000

Towers Wills welcome to market this well-presented family home situated in the sought after cul-de-sac of Southwoods. The property briefly comprises of, ample driveway parking, four double bedrooms with two ensuites, family bathroom, separate WC, kitchen/diner, large living room, integral garage and a large rear garden backing onto woodland. Viewing comes highly recommended to appreciate the setting and space available in the property.

# Contact Us

Towers Wills Estate
Agents - Yeovil
114, Hendford Hill
Yeovil
Somerset

BA202RF

T: 01935 577032

E: info@towerswills.co.uk

There is a driveway to the front and side gate access.