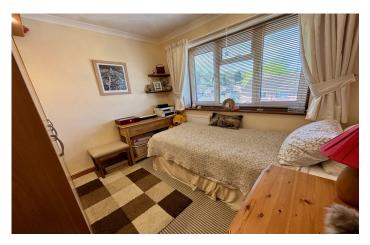

#### Bedroom Three 2.54m x 2.71m

Double glazed window to the front, radiator and fitted wardrobes.