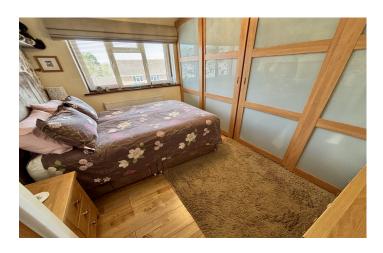

**Bedroom Two** 2.92m x 2.84m – maximum measurements Double glazed window to the rear, radiator and fitted wardrobes.

#### Bedroom Three 2.54m x 2.71m

Double glazed window to the front, radiator and fitted wardrobes.