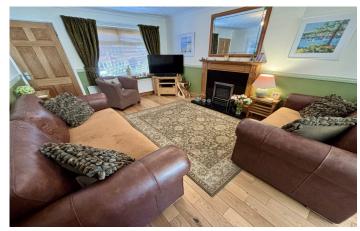

#### Lounge/Diner

**Lounge Area** 4.38m x 3.30m – maximum measurements Double glazed window to the front, gas fireplace and radiator.

**Dining Area** 2.37m x 2.70m – maximum measurements Double glazed patio doors to the rear garden.