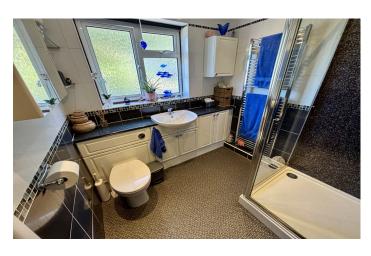

#### **Shower Room**

Suite comprising shower cubicle, wash hand basin, w.c, double glazed window to the rear and heated towel rail.