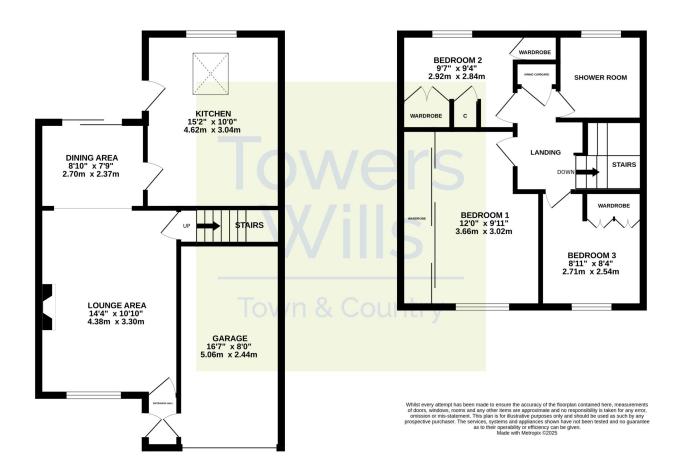

#### **Entrance Hall**

Double glazed door to the front and integral door to the garage.

#### Garage 5.06m x 2.44m

With 'up and over' door, gas central heating boiler, power, light and tap.

#### Lounge/Diner

**Lounge Area** 4.38m x 3.30m – maximum measurements Double glazed window to the front, gas fireplace and radiator.

**Dining Area** 2.37m x 2.70m – maximum measurements Double glazed patio doors to the rear garden.

**Kitchen** 4.62m x 3.04m – maximum measurements Comprising of a range of wall, base and drawer units, work surfacing with sink/drainer, double glazed window to the rear, double glazed skylight to the rear, radiator, integrated electric oven and grill, integrated electric hob, double glazed door to the rear garden, space for fridge freezer, space for dishwasher and space for washing machine.

#### **First Floor Landing**

With radiator in stairwell, loft hatch and airing cupboard with water tank.

**Bedroom One** 3.66m x 3.02m – maximum measurements Double glazed window to the front, radiator and fitted bedroom storage/wardrobes.

**Bedroom Two** 2.92m x 2.84m – maximum measurements Double glazed window to the rear, radiator and fitted wardrobes.

#### Bedroom Three 2.54m x 2.71m

Double glazed window to the front, radiator and fitted wardrobes.

#### **Shower Room**

Suite comprising shower cubicle, wash hand basin, w.c, double glazed window to the rear and heated towel rail.