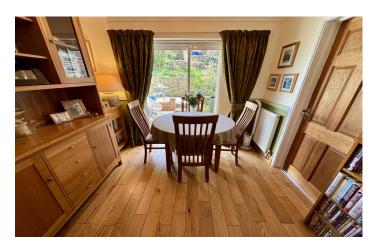

#### Lounge/Diner

**Lounge Area** 4.38m x 3.30m – maximum measurements Double glazed window to the front, gas fireplace and radiator.

**Dining Area** 2.37m x 2.70m – maximum measurements Double glazed patio doors to the rear garden.