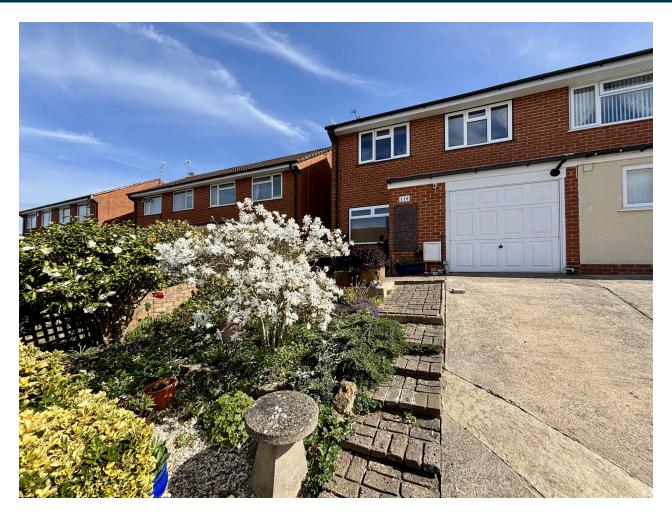

118, Beechwood, Yeovil, Somerset BA20 2NG Offers Over £250,000

Towers Wills are delighted to welcome to market this well presented, extended semi detached home, situated in a popular area of Yeovil and briefly comprises of; driveway parking, integral garage, open plan lounge/diner, extended modern kitchen, landscaped rear garden set over multiple levels, three bedrooms (all with built-in storage) and shower room.

#### **Outside**

To the front of the property is a driveway, leading to the garage, outside tap and well stocked planted beds and side gate access.