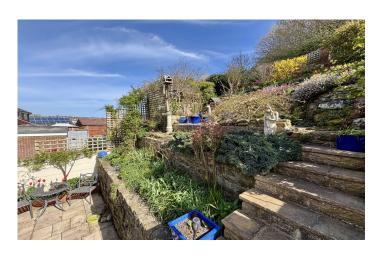

#### **Outside**

To the front of the property is a driveway, leading to the garage, outside tap and well stocked planted beds and side gate access.

#### **Rear Garden**

To the rear is a patio seating area with steps leading up to secondary seating area, across tiered landscaped garden, well stocked planted borders, outside tap and power.