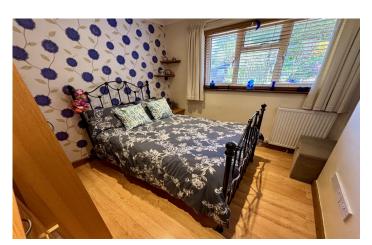

#### **First Floor Landing**

With radiator in stairwell, loft hatch and airing cupboard with water tank.

**Bedroom One** 3.66m x 3.02m – maximum measurements Double glazed window to the front, radiator and fitted bedroom storage/wardrobes.