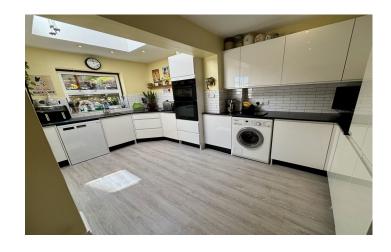

**Kitchen** 4.62m x 3.04m – maximum measurements Comprising of a range of wall, base and drawer units, work surfacing with sink/drainer, double glazed window to the rear, double glazed skylight to the rear, radiator, integrated electric oven and grill, integrated electric hob, double glazed door to the rear garden, space for fridge freezer, space for dishwasher and space for washing machine.