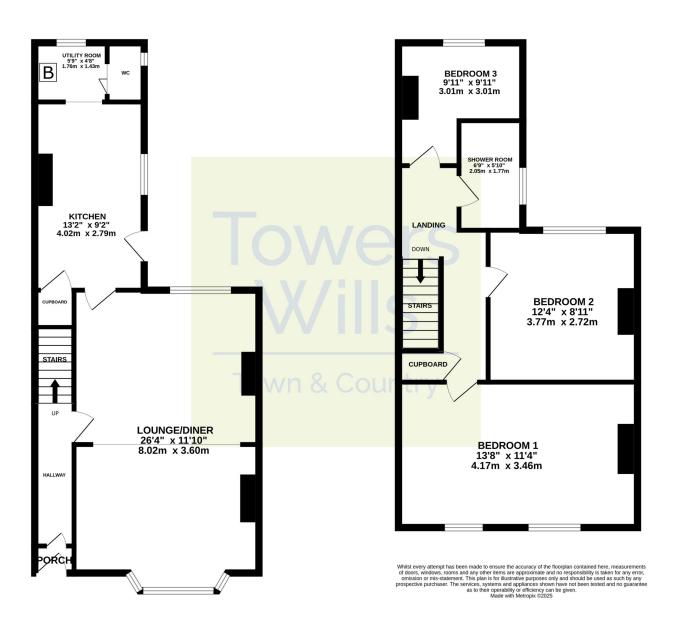

#### **Kitchen** 2.79m x 4.02m

A modern fitted kitchen with patterned worktops and coloured doors with a range of wall and base units. A one and a half bowl porcelain sink drainer unit with mixer tap, a four-ring induction hob with splashback and extractor over, separate oven, part tiled walls, space for slimline dishwasher, space for fridge/freezer, understairs cupboard, radiator, window with outlook to the side, door leading out to the rear and also benefits from a breakfast bar.

#### Utility Room 1.43m x 1.76m

With plumbing for washing machine, space for tumble dryer, gas combination boiler, extractor fan and window with outlook to the rear.

#### W.C 0.89m x 1.44m

Fitted with low level W.C. radiator and window with outlook to the side.

#### Bedroom One 3.46m x 4.17m

With two windows outlook to the front, two built in double wardrobes and radiator.

#### Bedroom Two 2.72m x 3.77m

With window outlook to the rear, built in double wardrobe/storage area and radiator.

**Bedroom Three** 3.01m x 3.01m Irregular shape room maximum measurements

With window outlook to the rear and radiator.

#### **Shower Room** 1.42m x 2.39m plus door recess

A modern suite with double walk-in shower, WC, wash hand basin vanity unit with mixer tap and drawers under, radiator, mostly tiled walls and window with outlook to the side.

Photographs / Floor Plans Photographs are reproduced for general information and it must not be inferred that any item is included for sale with this property. Please note floor plans are not to scale and are for identification purposes only. The photographs used in these particulars may have been taken with the use of a wide angle lens. If you have any queries as to the size of the accommodation or plot, please address these with the agent prior to making an appointment to view