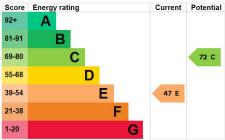

### **Energy Efficiency**

**Loft Room** 3.99m x 4.17m restricted head height With skylight to the rear, under eaves storage, power and lighting.