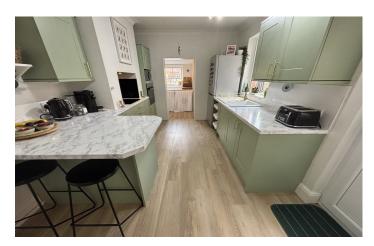

#### **Kitchen** 2.79m x 4.02m

A modern fitted kitchen with patterned worktops and coloured doors with a range of wall and base units. A one and a half bowl porcelain sink drainer unit with mixer tap, a four-ring induction hob with splashback and extractor over, separate oven, part tiled walls, space for slimline dishwasher, space for fridge/freezer, understairs cupboard, radiator, window with outlook to the side, door leading out to the rear and also benefits from a breakfast bar.