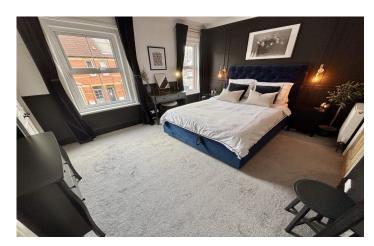

#### Bedroom One 3.46m x 4.17m

With two windows outlook to the front, two built in double wardrobes and radiator.

#### Bedroom Two 2.72m x 3.77m

With window outlook to the rear, built in double wardrobe/storage area and radiator.

**Bedroom Three** 3.01m x 3.01m Irregular shape room maximum measurements

With window outlook to the rear and radiator.