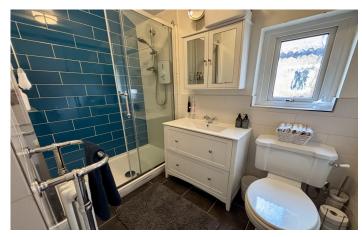

#### **Shower Room** 1.42m x 2.39m plus door recess

A modern suite with double walk-in shower, WC, wash hand basin vanity unit with mixer tap and drawers under, radiator, mostly tiled walls and window with outlook to the side.