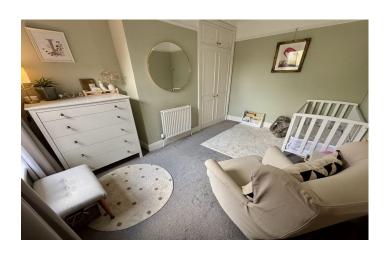

#### Bedroom Two 2.72m x 3.77m

With window outlook to the rear, built in double wardrobe/storage area and radiator.

**Bedroom Three** 3.01m x 3.01m Irregular shape room maximum measurements

With window outlook to the rear and radiator.