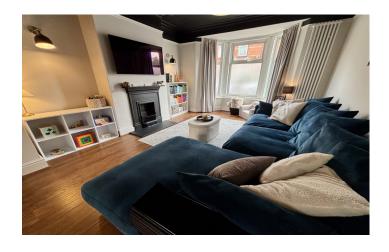

#### Lounge

With feature fireplace, modern radiator, laminate flooring, coved ceiling and bay window with outlook to the front.