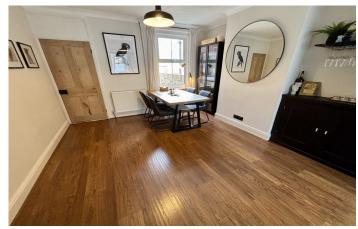

#### **Dining Room**

With window outlook to the rear, coved ceiling, radiator and laminate flooring.