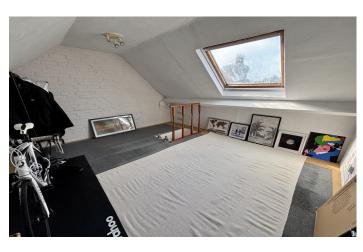

### **Energy Efficiency**

**Loft Room** 3.99m x 4.17m restricted head height With skylight to the rear, under eaves storage, power and lighting.