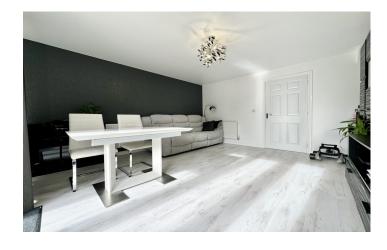

#### Lounge 4.09m x 3.91m

Double glazed patio door leading to garden, two radiators and a tv point.