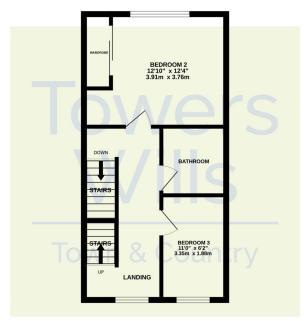

### Floor Plan

GROUND FLOOR 1ST FLOOR 2ND FLOOR

Whilst every attempt has been made to ensure the accuracy of the floorplan contained here, measurement of doors, windows, rooms and any other telms are approximate and no responsibility is taken for any error, omission or mis-statement. This plan is for illustrative purposes only and should be used as such by any prospective purchaser. The services, systems and appliances shown have not been tested and no guarante as to their operability or efficiency can be given.

#### Bedroom Two 3.91m x 3.76m

Double glazed window to the rear, fitted wardrobes and a radiator.

#### Bedroom Three 3.35m x 1.88m

Double glazed window to the front and a radiator.

#### **Bathroom**

Comprising a modern fitted suit with a white panel bath with mixer tap and shower over, W/C, wash hand basin with vanity unit, wall fitted storage cupboard and radiator