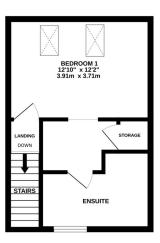

#### Bedroom One 3.91m x 3.71m

Two double glazed skylights to rear, radiator, built in single wardrobe with shelves, loft hatch and door leading to the en-suite.

#### **En-suite**

Suite comprising shower cubicle, wash hand basin, W/C, double glazed window to front and a radiator.

### Floor Plan

GROUND FLOOR 1ST FLOOR 2ND FLOOR

Whilst every attempt has been made to ensure the accuracy of the floorplan contained here, measurement of doors, windows, rooms and any other telms are approximate and no responsibility is taken for any error, omission or mis-statement. This plan is for illustrative purposes only and should be used as such by any prospective purchaser. The services, systems and appliances shown have not been tested and no guarante as to their operability or efficiency can be given.