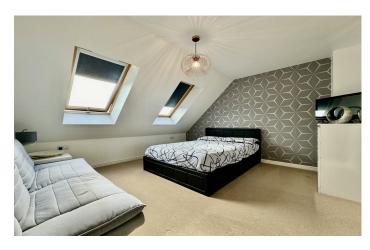

#### Bedroom One 3.91m x 3.71m

Two double glazed skylights to rear, radiator, built in single wardrobe with shelves, loft hatch and door leading to the en-suite.