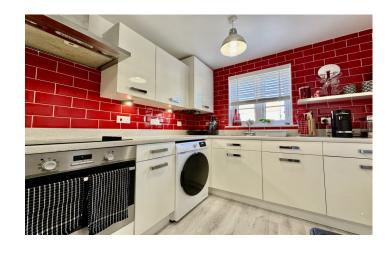

#### **Kitchen** 5.18m x 2.46m

Fitted kitchen with a range of wall and base units, stainless steel bowl sink with drainer, integrated oven with induction hob and cooker hood over, space for an American style fridge/freezer, space washing machine, double glazed window to front and radiator.