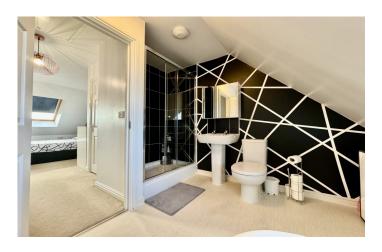

#### **En-suite**

Suite comprising shower cubicle, wash hand basin, W/C, double glazed window to front and a radiator.