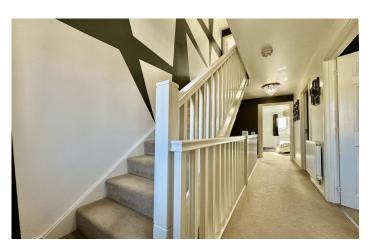

#### **First Floor Landing**

Double glazed window to the front, stairs leading to second floor and a radiator.