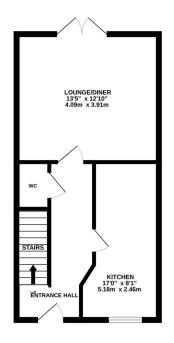

### Floor Plan

GROUND FLOOR 1ST FLOOR 2ND FLOOR

Whilst every attempt has been made to ensure the accuracy of the floorplan contained here, measurement of doors, windows, rooms and any other telms are approximate and no responsibility is taken for any error, omission or mis-statement. This plan is for illustrative purposes only and should be used as such by any prospective purchaser. The services, systems and appliances shown have not been tested and no guarante as to their operability or efficiency can be given.

#### **Entrance Hall**

Double glazed door to front, doors to ground floor accommodation, radiator and stairs leading to the first floor.

#### Cloakroom

W.C, wash hand basin with vanity unit and radiator.

#### Lounge 4.09m x 3.91m

Double glazed patio door leading to garden, two radiators and a tv point.

#### **Kitchen** 5.18m x 2.46m

Fitted kitchen with a range of wall and base units, stainless steel bowl sink with drainer, integrated oven with induction hob and cooker hood over, space for an American style fridge/freezer, space washing machine, double glazed window to front and radiator.