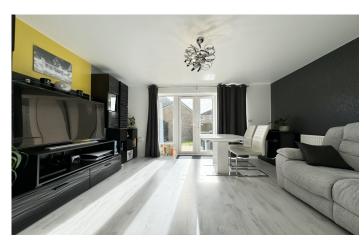

#### Lounge 4.09m x 3.91m

Double glazed patio door leading to garden, two radiators and a tv point.