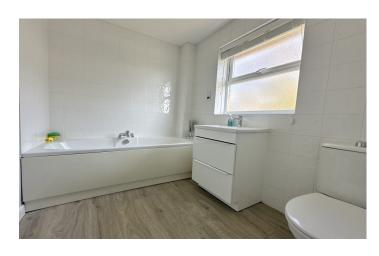

#### **Bathroom**

Suite comprising of bath with jacuzzi jets, wash hand basin with vanity unit under, w.c, tiling, heated towel rail and window to the rear.