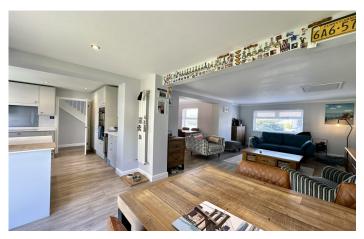

#### **Family Room**

The heart of the home, being linked to both dining room and breakfast room, offering a particularly spacious open plan family area for entertaining with family and friends. The family room having windows to the front and radiator.

#### **Breakfast Room**

Double doors opening onto the rear garden, radiator and being open plan to the kitchen.