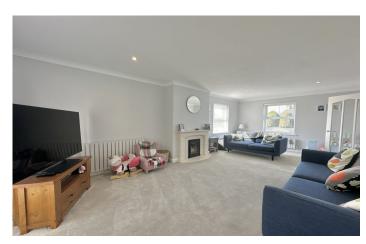

#### **Living Room**

A spacious triple aspect living room with windows to the front and side, double glazed patio doors to the rear garden, wood burning stove and two radiators.

#### **Family Room**

The heart of the home, being linked to both dining room and breakfast room, offering a particularly spacious open plan family area for entertaining with family and friends. The family room having windows to the front and radiator.