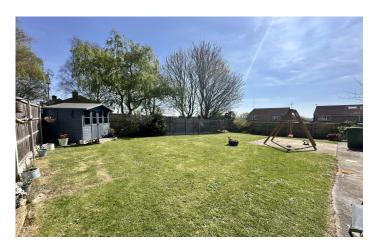

#### **Gardens**

To the rear of the property is a large garden being majority laid to lawn with patio area, shrub borders, outside tap, outside light and is enclosed by fencing and has gated side access.