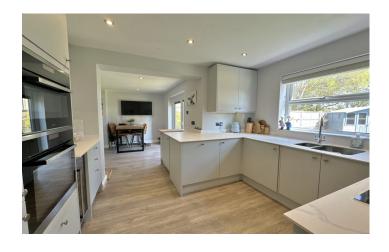

#### **Kitchen**

A recently re-fitted modern kitchen comprising of a range of wall, base and drawer units, work surfacing with inset sink/drainer, integrated full height fridge, integrated double electric oven, integrated electric hob with cookerhood over, integrated dishwasher and washing machine, integrated wine chiller, carousel pantry unit, window to the rear and door to the hallway.