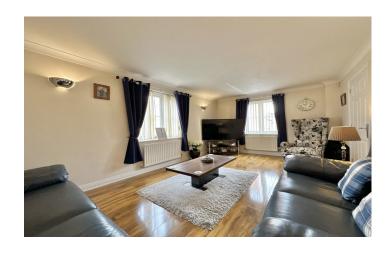

#### **Living Room**

A light and spacious dual aspect room with double glazed windows to the front and side. Aerial point. Wall light points. Two radiators.