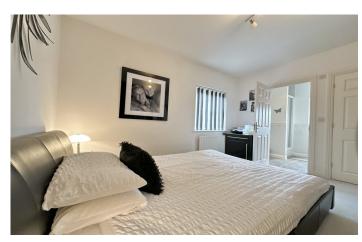

#### **Bedroom One**

Double glazed window to the side. A range of fitted wardrobes. Airing cupboard housing the boiler. Radiator. Door opening into:

#### **En Suite**

Double glazed window to the front. Suite comprising enclosed shower cubicle, wash hand basin inset to vanity unit and WC. Extractor fan. Radiator.