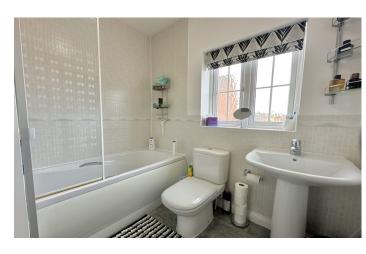

#### Bathroom

Double glazed window to the front. Suite comprising enclosed bath with mixer tap and shower over. Wash hand basin. WC. Radiator.