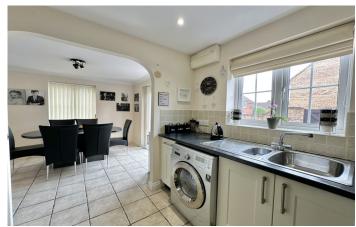

#### **Dining Room** 9' 4" x 9' 2" ( 2.84m x 2.79m )

Double glazed window to the front. Double glazed French doors to the side opening to the garden. Radiator. Opening into:

#### **Kitchen** 12' 6" x 8' 6" ( 3.81m x 2.59m )

Double glazed window to the side. Fitted with a range of fitted wall, base and drawer units with work surface over and complementary tiled surround. One and a half bowl stainless steel sink and drainer with mixer tap. Integrated gas hob with cooker hood over and electric oven. Plumbing for washing machine. Space for fridge/freezer. Understairs storage cupboard.