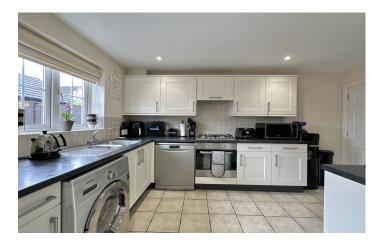

#### **Kitchen** 12' 6" x 8' 6" ( 3.81m x 2.59m )

Double glazed window to the side. Fitted with a range of fitted wall, base and drawer units with work surface over and complementary tiled surround. One and a half bowl stainless steel sink and drainer with mixer tap. Integrated gas hob with cooker hood over and electric oven. Plumbing for washing machine. Space for fridge/freezer. Understairs storage cupboard.