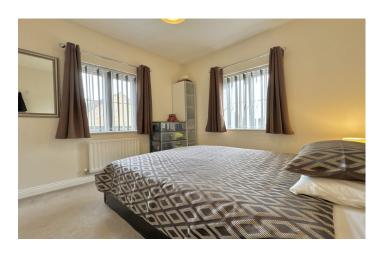

#### **Bedroom Two** 9'8" x 9'6" ( 2.95m x 2.90m )

Double glazed windows to the front and side. Built in wardrobe. Radiator.