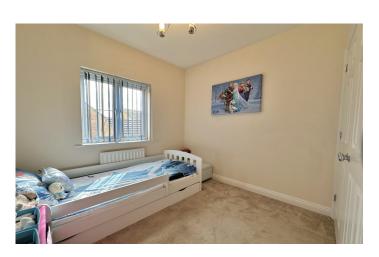

#### **Bedroom Three** 9' 8" x 7' 5" ( 2.95m x 2.26m )

Double glazed window to the side. Built in wardrobe. Radiator.