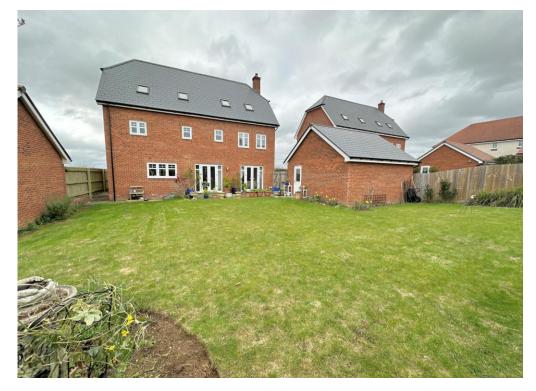

## Outside

To the side of the property is a driveway providing ample off road parking, in turn leading to the detached double garage.

# **Detached Double Garage**

With 'up and over' doors, power, light and personal door to the rear garden.

# **Rear Garden**

The rear garden is mainly laid to lawn with patio area and planted borders.