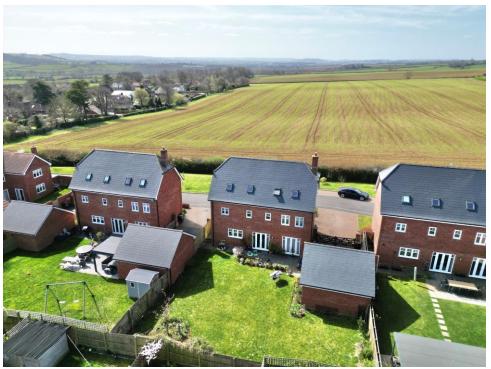

18 Mildenhall Road, Sherborne, Dorset, DT9 6EQ

£850,000

Town & Country

🧈 01935 577 032 | 01460 298 530 | 🖂 info@towerswills.co.uk

Towers Wills welcome to the market this magnificent family home, situated in a prime position within this highly desirable development. The property was constructed in 2020 by Bovis Homes and has views to the front, across open countryside. The accommodation is arranged over three floors and briefly comprises; reception hallway, living room, kitchen diner/family room, cloakroom/w.c, six bedrooms, three ensuites, family bathroom, driveway, detached double garage and enclosed rear garden.

## Outside

To the side of the property is a driveway providing ample off road parking, in turn leading to the detached double garage.

# **Rear Garden**

The rear garden is mainly laid to lawn with patio area and planted borders.