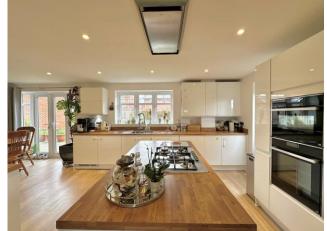

# **Kitchen Diner/Family Room**

#### **Kitchen Area**

Comprising of a range of wall, base and drawer units, timber work surfacing with sink/drainer, water softener, water filter central island unit with integrated five-ring gas hob and cookerhood over, integrated double Neff oven, integrated fridge/freezer, integrated dishwasher, wine chiller, double glazed door to the side, double glazed window to the rear and being open plan to the dining area.

### **Dining Area**

With ample room for table and chair set, double doors opening out to the rear garden and two radiators.