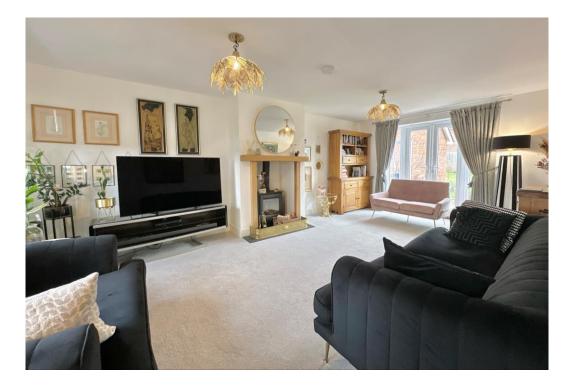

### Living Room

A spacious dual aspect family living room with double glazed window to the front, double glazed doors opening out to the rear garden, wood burning stove and radiator.