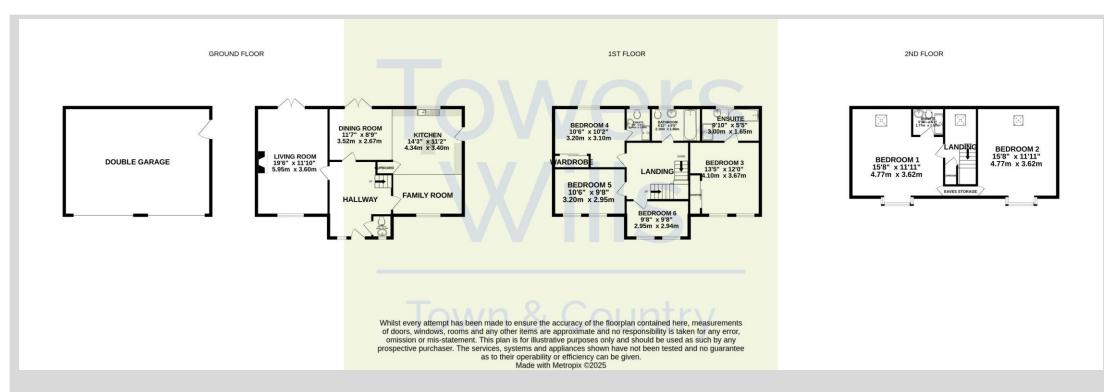

#### **Reception Hallway**

With double glazed door and window to the front, radiator and under stairs storage cupboard.

# Cloakroom/w.c

Comprising w.c, wash hand basin with vanity unit under, heated towel rail and window to the front.

### Living Room

A spacious dual aspect family living room with double glazed window to the front, double glazed doors opening out to the rear garden, wood burning stove and radiator.

# **Kitchen Diner/Family Room**

#### **Kitchen Area**

Comprising of a range of wall, base and drawer units, timber work surfacing with sink/drainer, water softener, water filter central island unit with integrated five-ring gas hob and cookerhood over, integrated double Neff oven, integrated fridge/freezer, integrated dishwasher, wine chiller, double glazed door to the side, double glazed window to the rear and being open plan to the dining area.

### **Dining Area**

With ample room for table and chair set, double doors opening out to the rear garden and two radiators.

### **Family Room**

With two double glazed windows to the front and radiator.

# **First Floor Landing**

Stairs from reception hallway.

### **Bedroom One**

Two double glazed windows to the front with views to open countryside, built-in double wardrobe, radiator and door to en-suite.

### En-suite

Comprising of bath with shower over and shower attachment handset, double shower cubicle, wash hand basin, w.c, tiling, window to the rear and extractor fan.

# **Bedroom Two**

Double glazed window to the rear, built-in wardrobe, radiator and door to en-suite.

# En-suite

Comprising of shower cubicle, wash hand basin, w.c, fully tiled, heated towel rail, extractor fan and window to the rear.

# **Bedroom Three**

Two double glazed windows to the front with glorious countryside views and radiator.

### **Bedroom Four**

Two double glazed windows to the front with glorious countryside views and radiator.

### Bathroom

Suite comprising of bath with shower over, wash hand basin, w.c, tiling, window to the rear, extractor fan and heated towel rail.

### **Second Floor Landing**

Stairs from first floor landing, airing cupboard, radiator and skylight.

### **Bedroom Five**

Window to the front with glorious countryside views, skylight to the rear, storage to the eaves, two radiators, loft access and door to en-suite.

### **En-suite**

Comprising of shower cubicle, wash hand basin, w.c, heated towel rail, skylight, fully tiled and extractor fan.

A light and spacious dual aspect room with double glazed window to the front, again enjoying countryside views, skylight to the rear, storage to the eaves and two radiators.

## Outside

To the side of the property is a driveway providing ample off road parking, in turn leading to the detached double garage.

# **Detached Double Garage**

With 'up and over' doors, power, light and personal door to the rear garden.