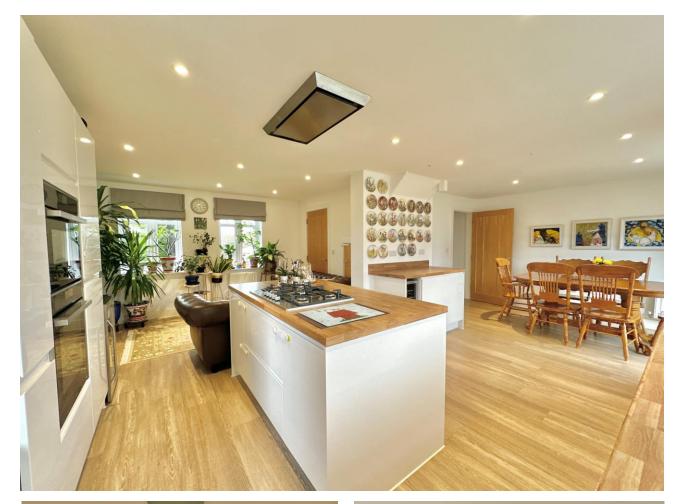

# **Kitchen Diner/Family Room**

#### **Kitchen Area**

Comprising of a range of wall, base and drawer units, timber work surfacing with sink/drainer, water softener, water filter central island unit with integrated five-ring gas hob and cookerhood over, integrated double Neff oven, integrated fridge/freezer, integrated dishwasher, wine chiller, double glazed door to the side, double glazed window to the rear and being open plan to the dining area.

### **Dining Area**

With ample room for table and chair set, double doors opening out to the rear garden and two radiators.