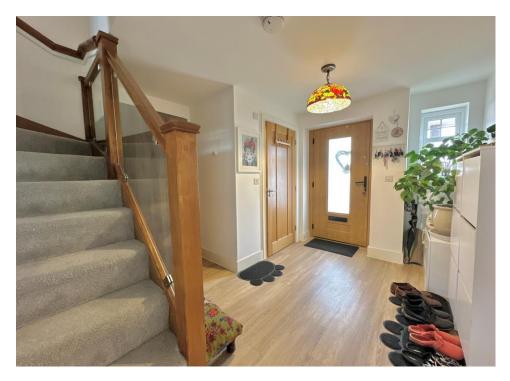

#### **Reception Hallway**

With double glazed door and window to the front, radiator and under stairs storage cupboard.