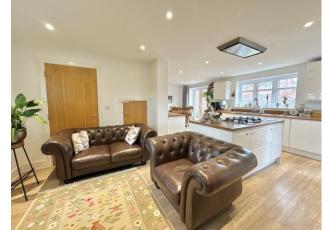

Sherborne, Dorset, DT9 6EQ

£850,000

Town & Country

🧈 01935 577 032 | 01460 298 530 | 🖂 info@towerswills.co.uk



Towers Wills welcome to the market this magnificent family home, situated in a prime position within this highly desirable development. The property was constructed in 2020 by Bovis Homes and has views to the front, across open countryside. The accommodation is arranged over three floors and briefly comprises; reception hallway, living room, kitchen diner/family room, cloakroom/w.c, six bedrooms, three ensuites, family bathroom, driveway, detached double garage and enclosed rear garden.

# \* Detached Family Home

- \* Six Bedrooms
- \* Three En-suites
- \* Family Bathroom
- \* Detached Double Garage
- \* Driveway
- \* Glorious Countryside Views
- \* Sought After Location









#### **Reception Hallway**

With double glazed door and window to the front, radiator and under stairs storage cupboard.

# Cloakroom/w.c

Comprising w.c, wash hand basin with vanity unit under, heated towel rail and window to the front.

### Living Room

A spacious dual aspect family living room with double glazed window to the front, double glazed doors opening out to the rear garden, wood burning stove and radiator.

# **Kitchen Diner/Family Room**

#### **Kitchen Area**

Comprising of a range of wall, base and drawer units, timber work surfacing with sink/drainer, water softener, water filter central island unit with integrated five-ring gas hob and cookerhood over, integrated double Neff oven, integrated fridge/freezer, integrated dishwasher, wine chiller, double glazed door to