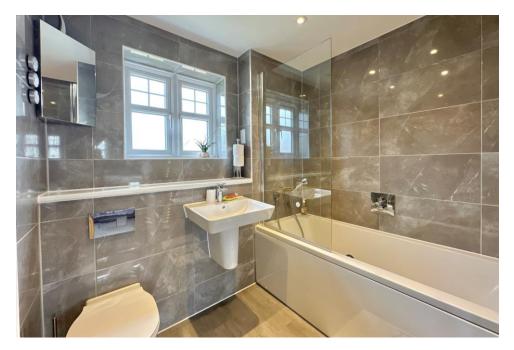

### En-suite

Comprising of bath with shower over and shower attachment handset, double shower cubicle, wash hand basin, w.c, tiling, window to the rear and extractor fan.

### Bathroom

Suite comprising of bath with shower over, wash hand basin, w.c, tiling, window to the rear, extractor fan and heated towel rail.