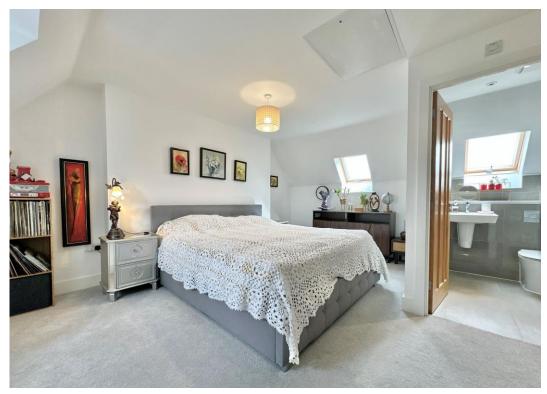

### **Bedroom One**

Two double glazed windows to the front with views to open countryside, built-in double wardrobe, radiator and door to en-suite.

### En-suite

Comprising of bath with shower over and shower attachment handset, double shower cubicle, wash hand basin, w.c, tiling, window to the rear and extractor fan.