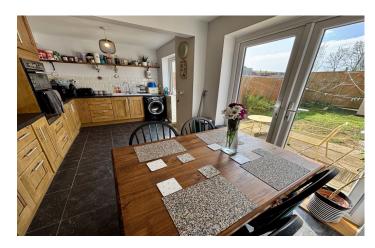

#### **Entrance Hall**

Double glazed door to front and electric radiator.

**Lounge** 4.39 x 4.10 – maximum measurements

Two double glazed windows to front, electric radiator and understairs cupboard.

**Kitchen/Diner** 3.01 x 5.12 – maximum measurements Space for fridge/freezer, integrated electric oven and grill, space for washing machine, 1  $\frac{1}{2}$  bowl porcelain sink/drainer, double glazed window and double-glazed French doors to rear garden.