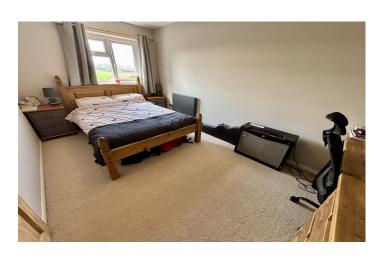

#### **Bathroom**

Double glazed window to rear, electric heated towel rail, bath with centre taps and electric shower over, wash hand basin and W.C.

**Bedroom One** 2.82 x 5.12 – maximum measurements Two double glazed windows to front and airing cupboard including tank.

**Bedroom Two** 4.36 x 2.55 – maximum measurements Double glazed window to rear, electric radiator and built-in wardrobe.