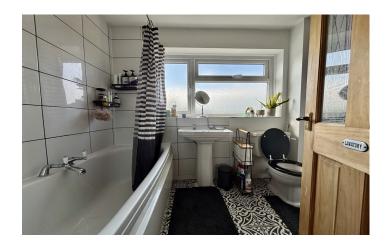

#### **Bathroom**

Double glazed window to rear, electric heated towel rail, bath with centre taps and electric shower over, wash hand basin and W.C.

**Bedroom One** 2.82 x 5.12 – maximum measurements Two double glazed windows to front and airing cupboard including tank.