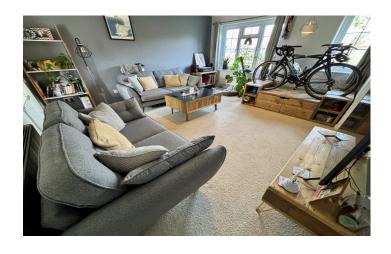

#### **Entrance Hall**

Double glazed door to front and electric radiator.

**Lounge** 4.39 x 4.10 – maximum measurements

Two double glazed windows to front, electric radiator and understairs cupboard.

**Kitchen/Diner** 3.01 x 5.12 – maximum measurements Space for fridge/freezer, integrated electric oven and grill, space for washing machine, 1  $\frac{1}{2}$  bowl porcelain sink/drainer, double glazed window and double-glazed French doors to rear garden.