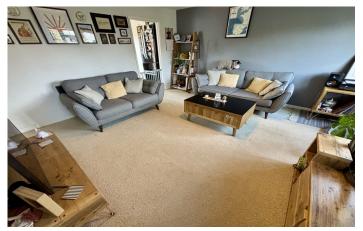

#### **Entrance Hall**

Double glazed door to front and electric radiator.

**Lounge** 4.39 x 4.10 – maximum measurements

Two double glazed windows to front, electric radiator and understairs cupboard.

**Kitchen/Diner** 3.01 x 5.12 – maximum measurements Space for fridge/freezer, integrated electric oven and grill, space for washing machine, 1  $\frac{1}{2}$  bowl porcelain sink/drainer, double glazed window and double-glazed French doors to rear garden.