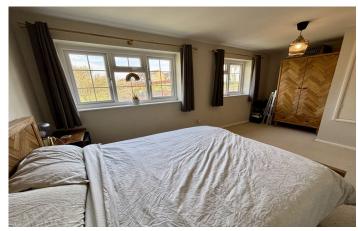

#### **Bathroom**

Double glazed window to rear, electric heated towel rail, bath with centre taps and electric shower over, wash hand basin and W.C.

**Bedroom One** 2.82 x 5.12 – maximum measurements Two double glazed windows to front and airing cupboard including tank.

**Bedroom Two** 4.36 x 2.55 – maximum measurements Double glazed window to rear, electric radiator and built-in wardrobe.