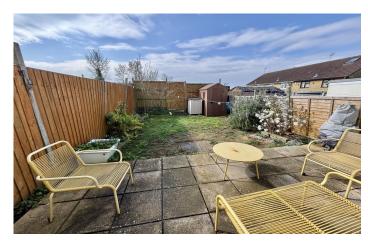

#### Rear Garden

Largely laid to lawn with planted beds, patio area, outside tap and rear access.