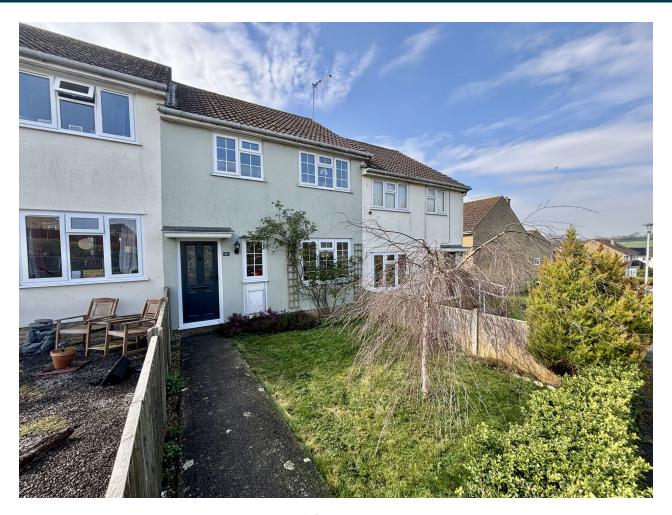

# 21, Bridle Way, Barwick, Somerset BA22 9TN Offers Over £180,000

Towers Wills are delighted to welcome to market this two-bed, mid terraced property situated in the popular village of Barwick, near to Yeovil. Property briefly comprises of; lounge, kitchen/diner, two double bedrooms, bathroom and a pleasant southerly-facing rear garden. Please contact Towers Wills for more information and to book a viewing.

#### **Outside**

The front of the property is largely laid to lawn with planted borders.

#### Rear Garden

Largely laid to lawn with planted beds, patio area, outside tap and rear access.