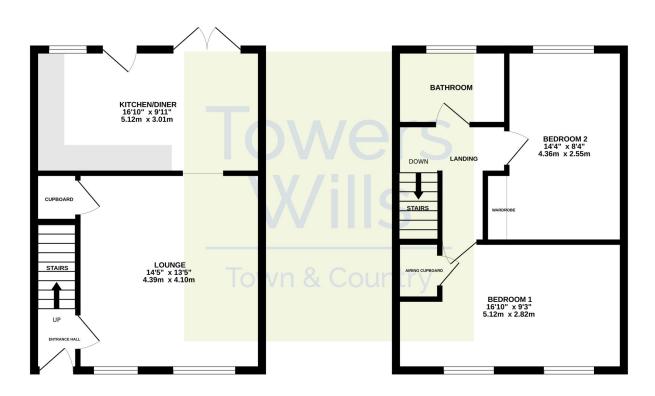

#### **Entrance Hall**

Double glazed door to front and electric radiator.

**Lounge** 4.39 x 4.10 – maximum measurements

Two double glazed windows to front, electric radiator and understairs cupboard.

**Kitchen/Diner** 3.01 x 5.12 – maximum measurements Space for fridge/freezer, integrated electric oven and grill, space for washing machine, 1  $\frac{1}{2}$  bowl porcelain sink/drainer, double glazed window and double-glazed French doors to rear garden.

#### Landing

Including loft hatch.

#### **Bathroom**

Double glazed window to rear, electric heated towel rail, bath with centre taps and electric shower over, wash hand basin and W.C.

**Bedroom One** 2.82 x 5.12 – maximum measurements Two double glazed windows to front and airing cupboard including tank.

**Bedroom Two** 4.36 x 2.55 – maximum measurements Double glazed window to rear, electric radiator and built-in wardrobe.

### Contact Us

Towers Wills Estate
Agents - Yeovil
114, Hendford Hill
Yeovil
Somerset
BA202RF

T: 01935 577032

E: info@towerswills.co.uk

GROUND FLOOR 1ST FLOOR

Whilst every attempt has been made to ensure the accuracy of the floorplan contained here, measurements of doors, windows, rooms and any other tiens are approximate and no responsibility is taken for any error, omission or mis-statement. This plan is for illustrative purposes only and should be used as such by any prospective purchaser. The services, systems and appliances shown have not been tested and no guarantee as to their operability or efficiency can be given.