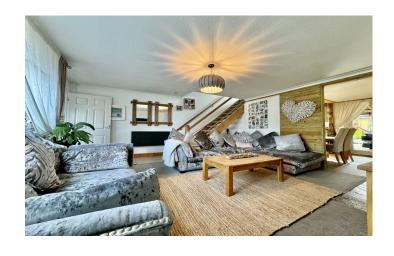

#### Lounge 4.79m x 4.72m

Double glazed window to the front, stairs leading to the first floor, wall mounted electric radiator, feature fireplace and entrance through to kitchen.