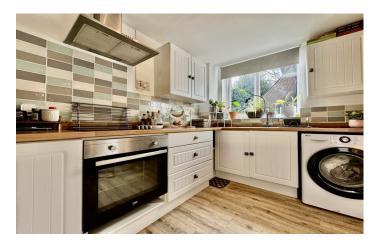

#### Kitchen 3.18m x 4.72m

Comprising of a range of wall, base and drawer units, wooden worktops with one bowl stainless steel sink/drainer, integrated oven with electric hob and cookerhood over, space for washing machine, space for American style fridge/freezer, double glazed patio doors leading to the garden and double glazed window to the rear.