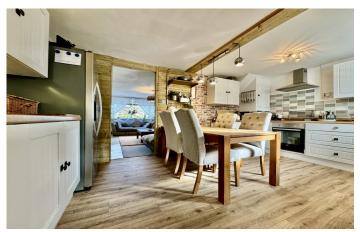

#### Kitchen 3.18m x 4.72m

Comprising of a range of wall, base and drawer units, wooden worktops with one bowl stainless steel sink/drainer, integrated oven with electric hob and cookerhood over, space for washing machine, space for American style fridge/freezer, double glazed patio doors leading to the garden and double glazed window to the rear.