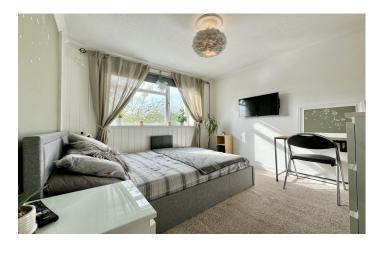

#### Bedroom Two 2.99m x 2.83m

Double glazed window to the rear, wall mounted electric radiator and coved ceiling.