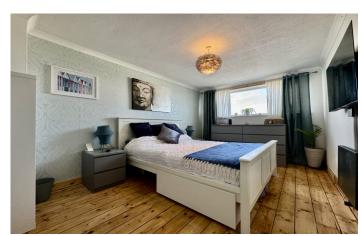

#### Bedroom One 4.23m x 2.83m

Double glazed window to the front, exposed wooden floorboards, storage area, coved ceiling and wall mounted electric radiator.