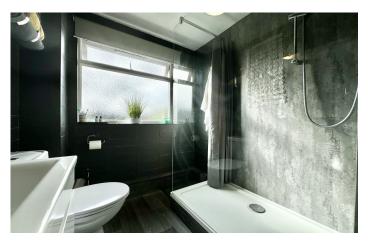

#### **Bathroom** 1.79m x 1.70m

Suite comprising walk-in double shower, wash hand basin with vanity unit, w.c, tiled walls, laminate flooring and double glazed window to the rear.