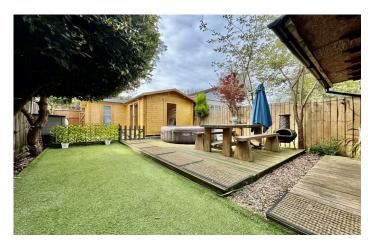

#### Garden

To the rear of the property is a spacious and well maintained garden benefitting from a pergola area for indoor/outdoor living leading to a decking area. A mixture of mature shrubs and flower beds with artificial grass for easy maintenance. A spacious cabin at the rear of the garden provides a flexible space for home office, gym or separate living space. There is access to the rear via a private lane and side access leading to the front of the property