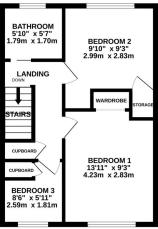

#### **First Floor Landing**

Double glazed window to the side, loft hatch and over stairs storage.

#### Bedroom One 4.23m x 2.83m

Double glazed window to the front, exposed wooden floorboards, storage area, coved ceiling and wall mounted electric radiator.

#### Bedroom Two 2.99m x 2.83m

Double glazed window to the rear, wall mounted electric radiator and coved ceiling.

#### Bedroom Three 2.59m x 1.81m

Double glazed window to the front, wall mounted electric radiator, storage cupboard and coved ceiling.

#### **Bathroom** 1.79m x 1.70m

Suite comprising walk-in double shower, wash hand basin with vanity unit, w.c, tiled walls, laminate flooring and double glazed window to the rear.

### **Energy Efficiency**

GROUND FLOOR 1ST FLOOR

Whilst every attempt has been made to ensure the accuracy of the floorplan contained here, measurement of doors, windows, rooms and any other items are approximate and no responsibility is taken for any error, omission or mis-statement. This plan is for illustrative purposes only and should be used as such by any prospective purchaser. The services, systems and appliances shown have not been tested and no guarante as to their operability or efficiency can be given.