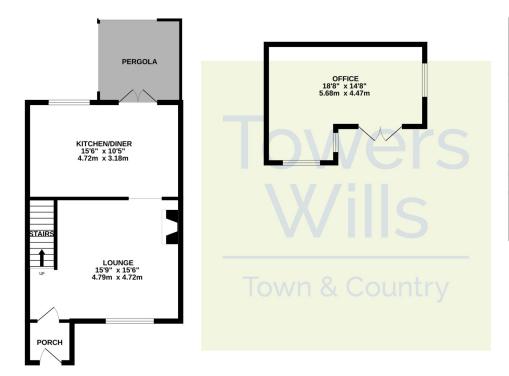

#### **Entrance Porch**

Double glazed door to the front, double glazed window to the side, door to lounge, wall mounted electric radiator and stone flooring.

#### Lounge 4.79m x 4.72m

Double glazed window to the front, stairs leading to the first floor, wall mounted electric radiator, feature fireplace and entrance through to kitchen.

#### Kitchen 3.18m x 4.72m

Comprising of a range of wall, base and drawer units, wooden worktops with one bowl stainless steel sink/drainer, integrated oven with electric hob and cookerhood over, space for washing machine, space for American style fridge/freezer, double glazed patio doors leading to the garden and double glazed window to the rear.

### **Energy Efficiency**

GROUND FLOOR 1ST FLOOR

Whilst every attempt has been made to ensure the accuracy of the floorplan contained here, measurement of doors, windows, rooms and any other items are approximate and no responsibility is taken for any error, omission or mis-statement. This plan is for illustrative purposes only and should be used as such by any prospective purchaser. The services, systems and appliances shown have not been tested and no guarante as to their operability or efficiency can be given.