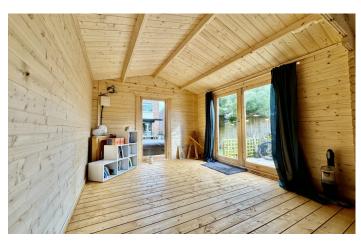

#### Garden

To the rear of the property is a spacious and well maintained garden benefitting from a pergola area for indoor/outdoor living leading to a decking area. A mixture of mature shrubs and flower beds with artificial grass for easy maintenance. A spacious cabin at the rear of the garden provides a flexible space for home office, gym or separate living space. There is access to the rear via a private lane and side access leading to the front of the property